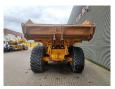

## Volvo A35D 6x6

## **Beschreibung**

Volvo A35D 6x6.

Year:

Hours: 18.004 kg.
Weight: 28.300 kg.
Central greasing system.
Preperation for bodyheating.
375 HP / 280 KW.
Airconditioning.
Seatheating.
Retarder.
2 persons.
Camera.
Radio CD.

Tyres: 26.5R25 10-80%.

ID NR: 235.

The General Terms and Conditions of Heinhuis are applicable to all adverts, offers and quotations by Heinhuis, all agreements entered into by Heinhuis and the negotiations preceding them. By any form of response you accept the applicability of the General Terms and Conditions of Heinhuis and you declare that you have taken note of these General Terms and Conditions. Our prices are export netto prices.