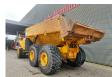

## Volvo A35D 6x6

## **Beschreibung**

Volvo A35D 6x6.

Year:

Hours: 18.004 kg.
Weight: 28.300 kg.
Central greasing system.
Preperation for bodyheating.
375 HP / 280 KW.
Airconditioning.
Seatheating.
Retarder.
2 persons.
Camera.
Radio CD.

Tyres: 26.5R25 10-80%.

ID NR: 235.

The General Terms and Conditions of Heinhuis are applicable to all adverts, offers and quotations by Heinhuis, all agreements entered into by Heinhuis and the negotiations preceding them. By any form of response you accept the applicability of the General Terms and Conditions of Heinhuis and you declare that you have taken note of these General Terms and Conditions. Our prices are export netto prices.