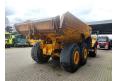

## Volvo A35D 6x6

## **Beschreibung**

Volvo A35D 6x6.

Year:

Hours: 18.004 kg.
Weight: 28.300 kg.
Central greasing system.
Preperation for bodyheating.
375 HP / 280 KW.
Airconditioning.
Seatheating.
Retarder.
2 persons.
Camera.
Radio CD.

Tyres: 26.5R25 10-80%.

ID NR: 235.

The General Terms and Conditions of Heinhuis are applicable to all adverts, offers and quotations by Heinhuis, all agreements entered into by Heinhuis and the negotiations preceding them. By any form of response you accept the applicability of the General Terms and Conditions of Heinhuis and you declare that you have taken note of these General Terms and Conditions. Our prices are export netto prices.