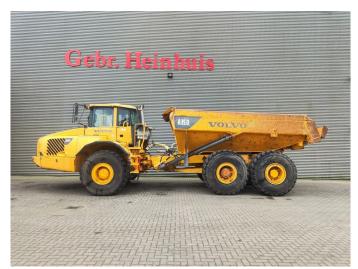

## Volvo A35D 6x6

## **Beschreibung**

Volvo A35D 6x6.

Year:

Hours: 18.004 kg.
Weight: 28.300 kg.
Central greasing system.
Preperation for bodyheating.
375 HP / 280 KW.
Airconditioning.
Seatheating.
Retarder.
2 persons.
Camera.
Radio CD.

Tyres: 26.5R25 10-80%.

ID NR: 235.

The General Terms and Conditions of Heinhuis are applicable to all adverts, offers and quotations by Heinhuis, all agreements entered into by Heinhuis and the negotiations preceding them. By any form of response you accept the applicability of the General Terms and Conditions of Heinhuis and you declare that you have taken note of these General Terms and Conditions. Our prices are export netto prices.