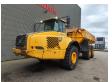

## Volvo A35D 6x6

## **Beschreibung**

Volvo A35D 6x6.

Year:

Hours: 18.004 kg.
Weight: 28.300 kg.
Central greasing system.
Preperation for bodyheating.
375 HP / 280 KW.
Airconditioning.
Seatheating.
Retarder.
2 persons.
Camera.
Radio CD.

Tyres: 26.5R25 10-80%.

ID NR: 235.

The General Terms and Conditions of Heinhuis are applicable to all adverts, offers and quotations by Heinhuis, all agreements entered into by Heinhuis and the negotiations preceding them. By any form of response you accept the applicability of the General Terms and Conditions of Heinhuis and you declare that you have taken note of these General Terms and Conditions. Our prices are export netto prices.