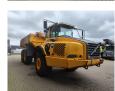

## Volvo A35D 6x6

## **Beschreibung**

Volvo A35D 6x6.

Year:

Hours: 18.004 kg.
Weight: 28.300 kg.
Central greasing system.
Preperation for bodyheating.
375 HP / 280 KW.
Airconditioning.
Seatheating.
Retarder.
2 persons.
Camera.
Radio CD.

Tyres: 26.5R25 10-80%.

ID NR: 235.

The General Terms and Conditions of Heinhuis are applicable to all adverts, offers and quotations by Heinhuis, all agreements entered into by Heinhuis and the negotiations preceding them. By any form of response you accept the applicability of the General Terms and Conditions of Heinhuis and you declare that you have taken note of these General Terms and Conditions. Our prices are export netto prices.