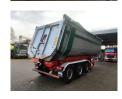

## Carnehl CHKS/HH 34 Kub!

## **Beschreibung**

Carnehl CHKS/HH.

Year: 2002. 8 tons SAF axles. Weight: 7950 kg. Max weight: 34.000 kg. Airsuspension. 1st axle liftaxle. Hardox Mulde kipper. Capacity: 34 Kubl

Tyres: 385/65R22,5 90%.