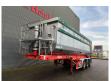

## Carnehl CHKS/HH 34 Kub!

## **Beschreibung**

Carnehl CHKS/HH.

Year: 2002. 8 tons SAF axles. Weight: 7950 kg. Max weight: 34.000 kg. Airsuspension. 1st axle liftaxle. Hardox Mulde kipper. Capacity: 34 Kubl

Tyres: 385/65R22,5 90%.