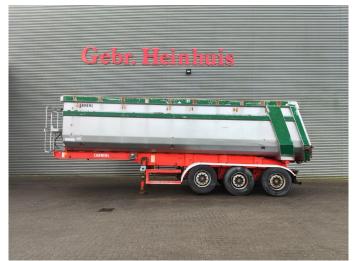

## Carnehl CHKS/HH 34 Kub!

## **Beschreibung**

Carnehl CHKS/HH.

Year: 2002. 8 tons SAF axles. Weight: 7950 kg. Max weight: 34.000 kg. Airsuspension. 1st axle liftaxle. Hardox Mulde kipper. Capacity: 34 Kubl

Tyres: 385/65R22,5 90%.