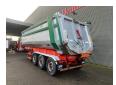

## Carnehl CHKS/HH 34 Kub!

## **Beschreibung**

Carnehl CHKS/HH.

Year: 2002. 8 tons SAF axles. Weight: 7950 kg. Max weight: 34.000 kg. Airsuspension. 1st axle liftaxle. Hardox Mulde kipper. Capacity: 34 Kubl

Tyres: 385/65R22,5 90%.