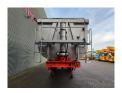

## Carnehl CHKS/HH 34 Kub!

## **Beschreibung**

Carnehl CHKS/HH.

Year: 2002. 8 tons SAF axles. Weight: 7950 kg. Max weight: 34.000 kg. Airsuspension. 1st axle liftaxle. Hardox Mulde kipper. Capacity: 34 Kubl

Tyres: 385/65R22,5 90%.