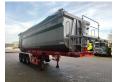

## Carnehl CHKS/HH 34 Kub!

## **Beschreibung**

Carnehl CHKS/HH.

Year: 2002. 8 tons SAF axles. Weight: 7950 kg. Max weight: 34.000 kg. Airsuspension. 1st axle liftaxle. Hardox Mulde kipper. Capacity: 34 Kubl

Tyres: 385/65R22,5 90%.