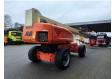

## **JLG** 1350 SJP

## **Beschreibung**

JLG 1350 SJP.

Year: 2008. Hours: 7316. Weight: 19.970 kg. CE machine.

Max capacity basket: 230 - 450 kg.

4x4x4. Widened UC.

Max wind speed: 12,5 m/s. Max lateral force: 400 N. Max permitted tilt: 5 degree.

Deutz engine. Rotated basket.

Electrical function in basket.

Rotated Jip.

Max working height: 43.15 meter. Max outreach: 24.38 meter. Tyres: 445/50D710 70%.

ID NR: 334.

The General Terms and Conditions of Heinhuis are applicable to all adverts, offers and quotations by Heinhuis, all agreements entered into by Heinhuis and the negotiations preceding them. By any form of response you accept the applicability of the General Terms and Conditions of Heinhuis and you declare that you have taken note of these General Terms and Conditions. Our prices are export netto prices.