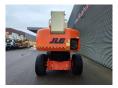

## **JLG** 1350 SJP

## **Beschreibung**

JLG 1350 SJP.

Year: 2008. Hours: 7316. Weight: 19.970 kg. CE machine.

Max capacity basket: 230 - 450 kg.

4x4x4. Widened UC.

Max wind speed: 12,5 m/s. Max lateral force: 400 N. Max permitted tilt: 5 degree.

Deutz engine. Rotated basket.

Electrical function in basket.

Rotated Jip.

Max working height: 43.15 meter. Max outreach: 24.38 meter. Tyres: 445/50D710 70%.

ID NR: 334.

The General Terms and Conditions of Heinhuis are applicable to all adverts, offers and quotations by Heinhuis, all agreements entered into by Heinhuis and the negotiations preceding them. By any form of response you accept the applicability of the General Terms and Conditions of Heinhuis and you declare that you have taken note of these General Terms and Conditions. Our prices are export netto prices.