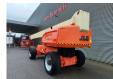

## **JLG** 1350 SJP

## **Beschreibung**

JLG 1350 SJP.

Year: 2008. Hours: 7316. Weight: 19.970 kg. CE machine.

Max capacity basket: 230 - 450 kg.

4x4x4. Widened UC.

Max wind speed: 12,5 m/s. Max lateral force: 400 N. Max permitted tilt: 5 degree.

Deutz engine. Rotated basket.

Electrical function in basket.

Rotated Jip.

Max working height: 43.15 meter. Max outreach: 24.38 meter. Tyres: 445/50D710 70%.

ID NR: 334.

The General Terms and Conditions of Heinhuis are applicable to all adverts, offers and quotations by Heinhuis, all agreements entered into by Heinhuis and the negotiations preceding them. By any form of response you accept the applicability of the General Terms and Conditions of Heinhuis and you declare that you have taken note of these General Terms and Conditions. Our prices are export netto prices.