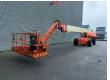

## **JLG** 1350 SJP

## **Beschreibung**

JLG 1350 SJP.

Year: 2008. Hours: 7316. Weight: 19.970 kg. CE machine.

Max capacity basket: 230 - 450 kg.

4x4x4. Widened UC.

Max wind speed: 12,5 m/s. Max lateral force: 400 N. Max permitted tilt: 5 degree.

Deutz engine. Rotated basket.

Electrical function in basket.

Rotated Jip.

Max working height: 43.15 meter. Max outreach: 24.38 meter. Tyres: 445/50D710 70%.

ID NR: 334.

The General Terms and Conditions of Heinhuis are applicable to all adverts, offers and quotations by Heinhuis, all agreements entered into by Heinhuis and the negotiations preceding them. By any form of response you accept the applicability of the General Terms and Conditions of Heinhuis and you declare that you have taken note of these General Terms and Conditions. Our prices are export netto prices.