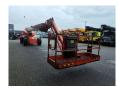

## **JLG** 1350 SJP

## **Beschreibung**

JLG 1350 SJP.

Year: 2008. Hours: 7316. Weight: 19.970 kg. CE machine.

Max capacity basket: 230 - 450 kg.

4x4x4. Widened UC.

Max wind speed: 12,5 m/s. Max lateral force: 400 N. Max permitted tilt: 5 degree.

Deutz engine. Rotated basket.

Electrical function in basket.

Rotated Jip.

Max working height: 43.15 meter. Max outreach: 24.38 meter. Tyres: 445/50D710 70%.

ID NR: 334.

The General Terms and Conditions of Heinhuis are applicable to all adverts, offers and quotations by Heinhuis, all agreements entered into by Heinhuis and the negotiations preceding them. By any form of response you accept the applicability of the General Terms and Conditions of Heinhuis and you declare that you have taken note of these General Terms and Conditions. Our prices are export netto prices.