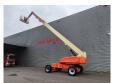

## **JLG** 1350 SJP

## **Beschreibung**

JLG 1350 SJP.

Year: 2008. Hours: 7316. Weight: 19.970 kg. CE machine.

Max capacity basket: 230 - 450 kg.

4x4x4. Widened UC.

Max wind speed: 12,5 m/s. Max lateral force: 400 N. Max permitted tilt: 5 degree.

Deutz engine. Rotated basket.

Electrical function in basket.

Rotated Jip.

Max working height: 43.15 meter. Max outreach: 24.38 meter. Tyres: 445/50D710 70%.

ID NR: 334.

The General Terms and Conditions of Heinhuis are applicable to all adverts, offers and quotations by Heinhuis, all agreements entered into by Heinhuis and the negotiations preceding them. By any form of response you accept the applicability of the General Terms and Conditions of Heinhuis and you declare that you have taken note of these General Terms and Conditions. Our prices are export netto prices.