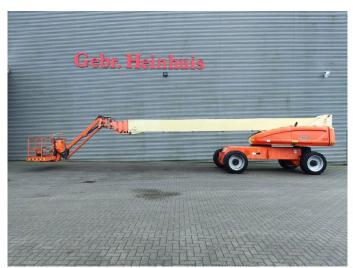

## **JLG** 1350 SJP

## **Beschreibung**

JLG 1350 SJP.

Year: 2008. Hours: 7316. Weight: 19.970 kg. CE machine.

Max capacity basket: 230 - 450 kg.

4x4x4. Widened UC.

Max wind speed: 12,5 m/s. Max lateral force: 400 N. Max permitted tilt: 5 degree.

Deutz engine. Rotated basket.

Electrical function in basket.

Rotated Jip.

Max working height: 43.15 meter. Max outreach: 24.38 meter. Tyres: 445/50D710 70%.

ID NR: 334.

The General Terms and Conditions of Heinhuis are applicable to all adverts, offers and quotations by Heinhuis, all agreements entered into by Heinhuis and the negotiations preceding them. By any form of response you accept the applicability of the General Terms and Conditions of Heinhuis and you declare that you have taken note of these General Terms and Conditions. Our prices are export netto prices.