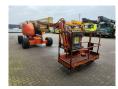

## **Beschreibung**

JLG 510 AJ.

Year: 2012. Hours: 4167. Weight: 7680 kg. CE Machine.

Max capacity basket: 230 kg / 2 persons + 70 kg.

Max lateral force: 400 N. Max wind speed: 12,5 m/s. Max permitted tilt: 4 degree.

Rotated basket.

Electrical function in basket.

Deutz engine.

Max working height: 18 meter. Max outreach: 9.5 meter. Tyres: 33x15-16.5 80%.

ID NR: 328.

The General Terms and Conditions of Heinhuis are applicable to all adverts, offers and quotations by Heinhuis, all agreements entered into by Heinhuis and the negotiations preceding them. By any form of response you accept the applicability of the General Terms and Conditions of Heinhuis and you declare that you have taken note of these General Terms and Conditions. Our prices are export netto prices.