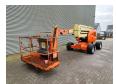

## **JLG** 510 AJ

## **Beschreibung**

JLG 510 AJ.

Year: 2012. Hours: 4167. Weight: 7680 kg. CE Machine.

Max capacity basket: 230 kg / 2 persons + 70 kg.

Max lateral force: 400 N. Max wind speed: 12,5 m/s. Max permitted tilt: 4 degree.

Rotated basket.

Electrical function in basket.

Deutz engine.

Max working height: 18 meter. Max outreach: 9.5 meter. Tyres: 33x15-16.5 80%.

ID NR: 328.

The General Terms and Conditions of Heinhuis are applicable to all adverts, offers and quotations by Heinhuis, all agreements entered into by Heinhuis and the negotiations preceding them. By any form of response you accept the applicability of the General Terms and Conditions of Heinhuis and you declare that you have taken note of these General Terms and Conditions. Our prices are export netto prices.