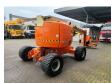

## **Beschreibung**

JLG 510 AJ.

Year: 2012. Hours: 4167. Weight: 7680 kg. CE Machine.

Max capacity basket: 230 kg / 2 persons + 70 kg.

Max lateral force: 400 N. Max wind speed: 12,5 m/s. Max permitted tilt: 4 degree.

Rotated basket.

Electrical function in basket.

Deutz engine.

Max working height: 18 meter. Max outreach: 9.5 meter. Tyres: 33x15-16.5 80%.

ID NR: 328.

The General Terms and Conditions of Heinhuis are applicable to all adverts, offers and quotations by Heinhuis, all agreements entered into by Heinhuis and the negotiations preceding them. By any form of response you accept the applicability of the General Terms and Conditions of Heinhuis and you declare that you have taken note of these General Terms and Conditions. Our prices are export netto prices.