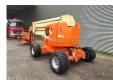

## **JLG** 510 AJ

## **Beschreibung**

JLG 510 AJ.

Year: 2012. Hours: 4167. Weight: 7680 kg. CE Machine.

Max capacity basket: 230 kg / 2 persons + 70 kg.

Max lateral force: 400 N. Max wind speed: 12,5 m/s. Max permitted tilt: 4 degree.

Rotated basket.

Electrical function in basket.

Deutz engine.

Max working height: 18 meter. Max outreach: 9.5 meter. Tyres: 33x15-16.5 80%.

ID NR: 328.

The General Terms and Conditions of Heinhuis are applicable to all adverts, offers and quotations by Heinhuis, all agreements entered into by Heinhuis and the negotiations preceding them. By any form of response you accept the applicability of the General Terms and Conditions of Heinhuis and you declare that you have taken note of these General Terms and Conditions. Our prices are export netto prices.