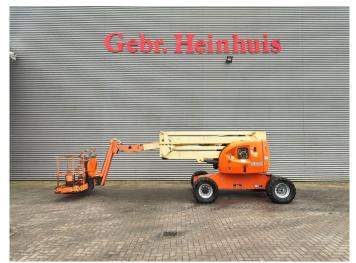

## **JLG** 510 AJ

## **Beschreibung**

JLG 510 AJ.

Year: 2012. Hours: 4167. Weight: 7680 kg. CE Machine.

Max capacity basket: 230 kg / 2 persons + 70 kg.

Max lateral force: 400 N. Max wind speed: 12,5 m/s. Max permitted tilt: 4 degree.

Rotated basket.

Electrical function in basket.

Deutz engine.

Max working height: 18 meter. Max outreach: 9.5 meter. Tyres: 33x15-16.5 80%.

ID NR: 328.

The General Terms and Conditions of Heinhuis are applicable to all adverts, offers and quotations by Heinhuis, all agreements entered into by Heinhuis and the negotiations preceding them. By any form of response you accept the applicability of the General Terms and Conditions of Heinhuis and you declare that you have taken note of these General Terms and Conditions. Our prices are export netto prices.