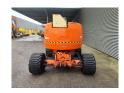

## **Beschreibung**

JLG 510 AJ.

Year: 2012. Hours: 4167. Weight: 7680 kg. CE Machine.

Max capacity basket: 230 kg / 2 persons + 70 kg.

Max lateral force: 400 N. Max wind speed: 12,5 m/s. Max permitted tilt: 4 degree.

Rotated basket.

Electrical function in basket.

Deutz engine.

Max working height: 18 meter. Max outreach: 9.5 meter. Tyres: 33x15-16.5 80%.

ID NR: 328.

The General Terms and Conditions of Heinhuis are applicable to all adverts, offers and quotations by Heinhuis, all agreements entered into by Heinhuis and the negotiations preceding them. By any form of response you accept the applicability of the General Terms and Conditions of Heinhuis and you declare that you have taken note of these General Terms and Conditions. Our prices are export netto prices.