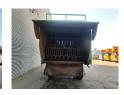

## **Beschreibung**

Jenz MU 2000 D.

Year: 2008. Hours: 2156. Weight: 12.500 kg. CE machine. Axle load: 11.500 kg.

Moover.

Radio remote Control. Perkins P1104C-44T engine.

74.5 KW.

Tyres: 445/65R22,5 70%.

German machine!