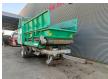

## Jenz MU 2000D

## **Beschreibung**

Jenz MU 2000 D.

Year: 2008. Hours: 2156. Weight: 12.500 kg. CE machine. Axle load: 11.500 kg.

Moover.

Radio remote Control. Perkins P1104C-44T engine.

74.5 KW.

Tyres: 445/65R22,5 70%.

German machine!