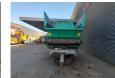

## Jenz MU 2000D

## **Beschreibung**

Jenz MU 2000 D.

Year: 2008. Hours: 2156. Weight: 12.500 kg. CE machine. Axle load: 11.500 kg.

Moover.

Radio remote Control. Perkins P1104C-44T engine.

74.5 KW.

Tyres: 445/65R22,5 70%.

German machine!