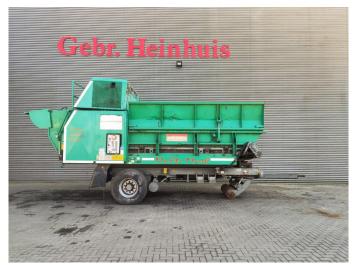

## Jenz MU 2000D

## **Beschreibung**

Jenz MU 2000 D.

Year: 2008. Hours: 2156. Weight: 12.500 kg. CE machine. Axle load: 11.500 kg.

Moover.

Radio remote Control. Perkins P1104C-44T engine.

74.5 KW.

Tyres: 445/65R22,5 70%.

German machine!