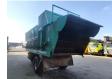

## **Beschreibung**

Jenz MU 2000 D.

Year: 2008. Hours: 2156. Weight: 12.500 kg. CE machine. Axle load: 11.500 kg.

Moover.

Radio remote Control. Perkins P1104C-44T engine.

74.5 KW.

Tyres: 445/65R22,5 70%.

German machine!