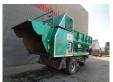

## Jenz MU 2000D

## **Beschreibung**

Jenz MU 2000 D.

Year: 2008. Hours: 2156. Weight: 12.500 kg. CE machine. Axle load: 11.500 kg.

Moover.

Radio remote Control. Perkins P1104C-44T engine.

74.5 KW.

Tyres: 445/65R22,5 70%.

German machine!