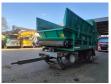

## **Beschreibung**

Jenz MU 2000 D.

Year: 2008. Hours: 2156. Weight: 12.500 kg. CE machine. Axle load: 11.500 kg.

Moover.

Radio remote Control. Perkins P1104C-44T engine.

74.5 KW.

Tyres: 445/65R22,5 70%.

German machine!