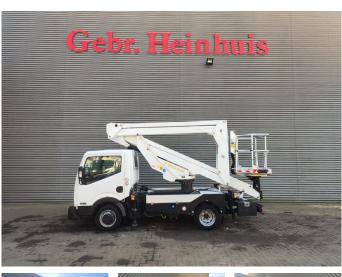

## Nissan Cabstar 35.13 NT400 Palfinger P200AXE

## Beschreibung

Nissan Cabstar 35.13 NT400.

Year: 2018. Milage: 69.691 km. Manual gearbox 8 gears. Max weight: 3500 kg. Axle load: 1: 1750 kg. 2: 2200 kg. 3 persons. Electrical operated windows. Euro 6 Ad Blue. Airconditioning. Wheelbase: 2400 mm. Tyres: 195/70R15 70%. Palfinger P200AXE. Year: 2018. Hours: 2952. Max capacity basket: 250 kg / 2 persons + 90 kg. Max lateral force: 400 N. Max wind speed: 12,5 m/s. Max working presure: 230 bar. 4 point outriggers. Rotated basket. Electrical function in basket. Max working height: 20 meter. Max outreach: 7.6 meter.