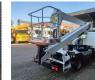

## Nissan Cabstar 35.13 NT400 Palfinger P200AXE

## Beschreibung

Nissan Cabstar 35.13 NT400.

Year: 2018. Milage: 69.691 km. Manual gearbox 8 gears. Max weight: 3500 kg. Axle load: 1: 1750 kg. 2: 2200 kg. 3 persons. Electrical operated windows. Euro 6 Ad Blue. Airconditioning. Wheelbase: 2400 mm. Tyres: 195/70R15 70%. Palfinger P200AXE. Year: 2018. Hours: 2952. Max capacity basket: 250 kg / 2 persons + 90 kg. Max lateral force: 400 N. Max wind speed: 12,5 m/s. Max working presure: 230 bar. 4 point outriggers. Rotated basket. Electrical function in basket. Max working height: 20 meter. Max outreach: 7.6 meter.