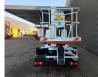

## Nissan Cabstar 35.13 NT400 Palfinger P200AXE

## Beschreibung

Nissan Cabstar 35.13 NT400.

Year: 2018. Milage: 69.691 km. Manual gearbox 8 gears. Max weight: 3500 kg. Axle load: 1: 1750 kg. 2: 2200 kg. 3 persons. Electrical operated windows. Euro 6 Ad Blue. Airconditioning. Wheelbase: 2400 mm. Tyres: 195/70R15 70%. Palfinger P200AXE. Year: 2018. Hours: 2952. Max capacity basket: 250 kg / 2 persons + 90 kg. Max lateral force: 400 N. Max wind speed: 12,5 m/s. Max working presure: 230 bar. 4 point outriggers. Rotated basket. Electrical function in basket. Max working height: 20 meter. Max outreach: 7.6 meter.