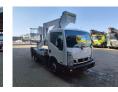

## Nissan Cabstar 35.13 NT400 Palfinger P200AXE

## Beschreibung

Nissan Cabstar 35.13 NT400.

Year: 2018. Milage: 69.691 km. Manual gearbox 8 gears. Max weight: 3500 kg. Axle load: 1: 1750 kg. 2: 2200 kg. 3 persons. Electrical operated windows. Euro 6 Ad Blue. Airconditioning. Wheelbase: 2400 mm. Tyres: 195/70R15 70%. Palfinger P200AXE. Year: 2018. Hours: 2952. Max capacity basket: 250 kg / 2 persons + 90 kg. Max lateral force: 400 N. Max wind speed: 12,5 m/s. Max working presure: 230 bar. 4 point outriggers. Rotated basket. Electrical function in basket. Max working height: 20 meter. Max outreach: 7.6 meter.