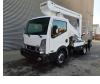

## Nissan Cabstar 35.13 NT400 Palfinger P200AXE

## Beschreibung

Nissan Cabstar 35.13 NT400.

Year: 2018. Milage: 69.691 km. Manual gearbox 8 gears. Max weight: 3500 kg. Axle load: 1: 1750 kg. 2: 2200 kg. 3 persons. Electrical operated windows. Euro 6 Ad Blue. Airconditioning. Wheelbase: 2400 mm. Tyres: 195/70R15 70%. Palfinger P200AXE. Year: 2018. Hours: 2952. Max capacity basket: 250 kg / 2 persons + 90 kg. Max lateral force: 400 N. Max wind speed: 12,5 m/s. Max working presure: 230 bar. 4 point outriggers. Rotated basket. Electrical function in basket. Max working height: 20 meter. Max outreach: 7.6 meter.