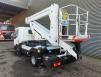

## Nissan Cabstar 35.13 NT400 Palfinger P200AXE

## Beschreibung

Nissan Cabstar 35.13 NT400.

Year: 2018. Milage: 69.691 km. Manual gearbox 8 gears. Max weight: 3500 kg. Axle load: 1: 1750 kg. 2: 2200 kg. 3 persons. Electrical operated windows. Euro 6 Ad Blue. Airconditioning. Wheelbase: 2400 mm. Tyres: 195/70R15 70%. Palfinger P200AXE. Year: 2018. Hours: 2952. Max capacity basket: 250 kg / 2 persons + 90 kg. Max lateral force: 400 N. Max wind speed: 12,5 m/s. Max working presure: 230 bar. 4 point outriggers. Rotated basket. Electrical function in basket. Max working height: 20 meter. Max outreach: 7.6 meter.