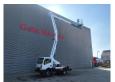

## Palfinger P200AXE Nissan Cabstar 35.13 NT400

## **Beschreibung**

Nissan Cabstar 35.13 NT400.

Year: 2018. Milage: 69.691 km. Manual gearbox 8 gears. Max weight: 3500 kg.

Axle load: 1: 1750 kg. 2: 2200 kg. 3 persons.

Electrical operated windows.

Euro 6 Ad Blue. Airconditioning. Wheelbase: 2400 mm. Tyres: 195/70R15 70%. Palfinger P200AXE.

Year: 2018. Hours: 2952.

Max capacity basket: 250 kg / 2 persons + 90 kg.

Max lateral force: 400 N. Max wind speed: 12,5 m/s. Max working presure: 230 bar.

4 point outriggers. Rotated basket.

Electrical function in basket. Max working height: 20 meter. Max outreach: 7.6 meter.