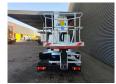

## Palfinger P200AXE Nissan Cabstar 35.13 NT400

## **Beschreibung**

Nissan Cabstar 35.13 NT400.

Year: 2018. Milage: 69.691 km. Manual gearbox 8 gears. Max weight: 3500 kg.

Axle load: 1: 1750 kg. 2: 2200 kg. 3 persons.

Electrical operated windows.

Euro 6 Ad Blue. Airconditioning. Wheelbase: 2400 mm. Tyres: 195/70R15 70%. Palfinger P200AXE.

Year: 2018. Hours: 2952.

Max capacity basket: 250 kg / 2 persons + 90 kg.

Max lateral force: 400 N. Max wind speed: 12,5 m/s. Max working presure: 230 bar.

4 point outriggers. Rotated basket.

Electrical function in basket. Max working height: 20 meter. Max outreach: 7.6 meter.