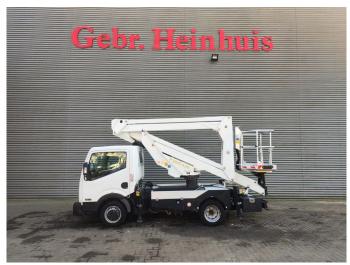

## Palfinger P200AXE Nissan Cabstar 35.13 NT400

## **Beschreibung**

Nissan Cabstar 35.13 NT400.

Year: 2018. Milage: 69.691 km. Manual gearbox 8 gears. Max weight: 3500 kg.

Axle load: 1: 1750 kg. 2: 2200 kg. 3 persons.

Electrical operated windows.

Euro 6 Ad Blue. Airconditioning. Wheelbase: 2400 mm. Tyres: 195/70R15 70%. Palfinger P200AXE.

Year: 2018. Hours: 2952.

Max capacity basket: 250 kg / 2 persons + 90 kg.

Max lateral force: 400 N. Max wind speed: 12,5 m/s. Max working presure: 230 bar.

4 point outriggers. Rotated basket.

Electrical function in basket. Max working height: 20 meter. Max outreach: 7.6 meter.