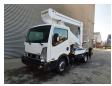

## Palfinger P200AXE Nissan Cabstar 35.13 NT400

## **Beschreibung**

Nissan Cabstar 35.13 NT400.

Year: 2018. Milage: 69.691 km. Manual gearbox 8 gears. Max weight: 3500 kg.

Axle load: 1: 1750 kg. 2: 2200 kg. 3 persons.

Electrical operated windows.

Euro 6 Ad Blue. Airconditioning. Wheelbase: 2400 mm. Tyres: 195/70R15 70%. Palfinger P200AXE.

Year: 2018. Hours: 2952.

Max capacity basket: 250 kg / 2 persons + 90 kg.

Max lateral force: 400 N. Max wind speed: 12,5 m/s. Max working presure: 230 bar.

4 point outriggers. Rotated basket.

Electrical function in basket. Max working height: 20 meter. Max outreach: 7.6 meter.