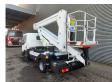

## Palfinger P200AXE Nissan Cabstar 35.13 NT400

## **Beschreibung**

Nissan Cabstar 35.13 NT400.

Year: 2018. Milage: 69.691 km. Manual gearbox 8 gears. Max weight: 3500 kg.

Axle load: 1: 1750 kg. 2: 2200 kg. 3 persons.

Electrical operated windows.

Euro 6 Ad Blue. Airconditioning. Wheelbase: 2400 mm. Tyres: 195/70R15 70%. Palfinger P200AXE.

Year: 2018. Hours: 2952.

Max capacity basket: 250 kg / 2 persons + 90 kg.

Max lateral force: 400 N. Max wind speed: 12,5 m/s. Max working presure: 230 bar.

4 point outriggers. Rotated basket.

Electrical function in basket. Max working height: 20 meter. Max outreach: 7.6 meter.