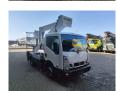

## Palfinger P200AXE Nissan Cabstar 35.13 NT400

## **Beschreibung**

Nissan Cabstar 35.13 NT400.

Year: 2018. Milage: 69.691 km. Manual gearbox 8 gears. Max weight: 3500 kg.

Axle load: 1: 1750 kg. 2: 2200 kg. 3 persons.

Electrical operated windows.

Euro 6 Ad Blue. Airconditioning. Wheelbase: 2400 mm. Tyres: 195/70R15 70%. Palfinger P200AXE.

Year: 2018. Hours: 2952.

Max capacity basket: 250 kg / 2 persons + 90 kg.

Max lateral force: 400 N. Max wind speed: 12,5 m/s. Max working presure: 230 bar.

4 point outriggers. Rotated basket.

Electrical function in basket. Max working height: 20 meter. Max outreach: 7.6 meter.