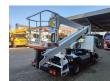

## Palfinger P200AXE Nissan Cabstar 35.13 NT400

## **Beschreibung**

Nissan Cabstar 35.13 NT400.

Year: 2018. Milage: 69.691 km. Manual gearbox 8 gears. Max weight: 3500 kg.

Axle load: 1: 1750 kg. 2: 2200 kg. 3 persons.

Electrical operated windows.

Euro 6 Ad Blue. Airconditioning. Wheelbase: 2400 mm. Tyres: 195/70R15 70%. Palfinger P200AXE.

Year: 2018. Hours: 2952.

Max capacity basket: 250 kg / 2 persons + 90 kg.

Max lateral force: 400 N. Max wind speed: 12,5 m/s. Max working presure: 230 bar.

4 point outriggers. Rotated basket.

Electrical function in basket. Max working height: 20 meter. Max outreach: 7.6 meter.