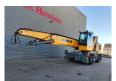

## Liebherr LH 50 M Litronic

## **Beschreibung**

Liebherr LH 50 M Litronic.

Year: 2018. Hours: 13.261.

Max weight: 46.000 kg.

CE machine. 12 KMH. 155 KW.

Liebherr D934 A7-04 engine with EPA.

Axle load: 1: 26.000 kg. 2: 26.000 kg.

Central greasing system. Hydr. elevating cabin.

Ad Blue. Camera. Airconditioning. Boom: 9500 mm. Stick: 7500 mm. Tyres: 16.00-25 70%.

German Machine!

ID NR: 89.

The General Terms and Conditions of Heinhuis are applicable to all adverts, offers and quotations by Heinhuis, all agreements entered into by Heinhuis and the negotiations preceding them. By any form of response you accept the applicability of the General Terms and Conditions of Heinhuis and you declare that you have taken note of these General Terms and Conditions. Our prices are export netto prices.