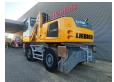

## Liebherr LH 50 M Litronic

## **Beschreibung**

Liebherr LH 50 M Litronic.

Year: 2018. Hours: 13.261.

Max weight: 46.000 kg.

CE machine. 12 KMH. 155 KW.

Liebherr D934 A7-04 engine with EPA.

Axle load: 1: 26.000 kg. 2: 26.000 kg.

Central greasing system. Hydr. elevating cabin.

Ad Blue. Camera. Airconditioning. Boom: 9500 mm. Stick: 7500 mm. Tyres: 16.00-25 70%.

German Machine!

ID NR: 89.

The General Terms and Conditions of Heinhuis are applicable to all adverts, offers and quotations by Heinhuis, all agreements entered into by Heinhuis and the negotiations preceding them. By any form of response you accept the applicability of the General Terms and Conditions of Heinhuis and you declare that you have taken note of these General Terms and Conditions. Our prices are export netto prices.