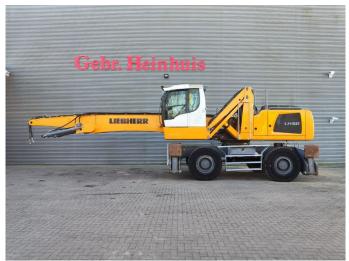

## Liebherr LH 50 M Litronic

## **Beschreibung**

Liebherr LH 50 M Litronic.

Year: 2018. Hours: 13.261.

Max weight: 46.000 kg.

CE machine. 12 KMH. 155 KW.

Liebherr D934 A7-04 engine with EPA.

Axle load: 1: 26.000 kg. 2: 26.000 kg.

Central greasing system. Hydr. elevating cabin.

Ad Blue. Camera. Airconditioning. Boom: 9500 mm. Stick: 7500 mm. Tyres: 16.00-25 70%.

German Machine!

ID NR: 89.

The General Terms and Conditions of Heinhuis are applicable to all adverts, offers and quotations by Heinhuis, all agreements entered into by Heinhuis and the negotiations preceding them. By any form of response you accept the applicability of the General Terms and Conditions of Heinhuis and you declare that you have taken note of these General Terms and Conditions. Our prices are export netto prices.