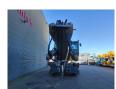

## Liebherr LH 50 M Litronic

## **Beschreibung**

Liebherr LH 50 M Litronic.

Year: 2018. Hours: 13.261.

Max weight: 46.000 kg.

CE machine. 12 KMH. 155 KW.

Liebherr D934 A7-04 engine with EPA.

Axle load: 1: 26.000 kg. 2: 26.000 kg.

Central greasing system. Hydr. elevating cabin.

Ad Blue. Camera. Airconditioning. Boom: 9500 mm. Stick: 7500 mm. Tyres: 16.00-25 70%.

German Machine!

ID NR: 89.

The General Terms and Conditions of Heinhuis are applicable to all adverts, offers and quotations by Heinhuis, all agreements entered into by Heinhuis and the negotiations preceding them. By any form of response you accept the applicability of the General Terms and Conditions of Heinhuis and you declare that you have taken note of these General Terms and Conditions. Our prices are export netto prices.