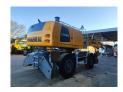

## Liebherr LH 50 M Litronic

## **Beschreibung**

Liebherr LH 50 M Litronic.

Year: 2018. Hours: 13.261.

Max weight: 46.000 kg.

CE machine. 12 KMH. 155 KW.

Liebherr D934 A7-04 engine with EPA.

Axle load: 1: 26.000 kg. 2: 26.000 kg.

Central greasing system. Hydr. elevating cabin.

Ad Blue. Camera. Airconditioning. Boom: 9500 mm. Stick: 7500 mm. Tyres: 16.00-25 70%.

German Machine!

ID NR: 89.

The General Terms and Conditions of Heinhuis are applicable to all adverts, offers and quotations by Heinhuis, all agreements entered into by Heinhuis and the negotiations preceding them. By any form of response you accept the applicability of the General Terms and Conditions of Heinhuis and you declare that you have taken note of these General Terms and Conditions. Our prices are export netto prices.