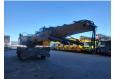

## Liebherr LH 50 M Litronic

## **Beschreibung**

Liebherr LH 50 M Litronic.

Year: 2018. Hours: 13.261.

Max weight: 46.000 kg.

CE machine. 12 KMH. 155 KW.

Liebherr D934 A7-04 engine with EPA.

Axle load: 1: 26.000 kg. 2: 26.000 kg.

Central greasing system. Hydr. elevating cabin.

Ad Blue. Camera. Airconditioning. Boom: 9500 mm. Stick: 7500 mm. Tyres: 16.00-25 70%.

German Machine!

ID NR: 89.

The General Terms and Conditions of Heinhuis are applicable to all adverts, offers and quotations by Heinhuis, all agreements entered into by Heinhuis and the negotiations preceding them. By any form of response you accept the applicability of the General Terms and Conditions of Heinhuis and you declare that you have taken note of these General Terms and Conditions. Our prices are export netto prices.