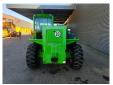

## **Beschreibung**

Merlo P40.9 Plus.

Year: 2013. Hours: 3892.

Max weight: 8000 kg.

CE machine. Axle load: 1: 5000 kg. 2: 5000 kg.

Max capacity: 4000 kg. Max lifting height: 9 meter.

4x4x4.

Perkins 1104D-441 engine.

20 KMH. JOystick.

3th hydr. function.

1 set forks.

1 bucket: 900 liter. Tyres: 400/70-20 60%.

German machine!

ID NR: 88.

The General Terms and Conditions of Heinhuis are applicable to all adverts, offers and quotations by Heinhuis, all agreements entered into by Heinhuis and the negotiations preceding them. By any form of response you accept the applicability of the General Terms and Conditions of Heinhuis and you declare that you have taken note of these General Terms and Conditions. Our prices are export netto prices.