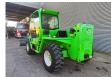

## **Beschreibung**

Merlo P40.9 Plus.

Year: 2013. Hours: 3892.

Max weight: 8000 kg.

CE machine. Axle load: 1: 5000 kg. 2: 5000 kg.

Max capacity: 4000 kg. Max lifting height: 9 meter.

4x4x4.

Perkins 1104D-441 engine.

20 KMH. JOystick.

3th hydr. function.

1 set forks.

1 bucket: 900 liter. Tyres: 400/70-20 60%.

German machine!

ID NR: 88.

The General Terms and Conditions of Heinhuis are applicable to all adverts, offers and quotations by Heinhuis, all agreements entered into by Heinhuis and the negotiations preceding them. By any form of response you accept the applicability of the General Terms and Conditions of Heinhuis and you declare that you have taken note of these General Terms and Conditions. Our prices are export netto prices.