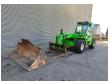

## **Beschreibung**

Merlo P40.9 Plus.

Year: 2013. Hours: 3892.

Max weight: 8000 kg.

CE machine. Axle load: 1: 5000 kg. 2: 5000 kg.

Max capacity: 4000 kg. Max lifting height: 9 meter.

4x4x4.

Perkins 1104D-441 engine.

20 KMH. JOystick.

3th hydr. function.

1 set forks.

1 bucket: 900 liter. Tyres: 400/70-20 60%.

German machine!

ID NR: 88.

The General Terms and Conditions of Heinhuis are applicable to all adverts, offers and quotations by Heinhuis, all agreements entered into by Heinhuis and the negotiations preceding them. By any form of response you accept the applicability of the General Terms and Conditions of Heinhuis and you declare that you have taken note of these General Terms and Conditions. Our prices are export netto prices.