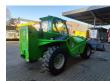

## **Beschreibung**

Merlo P40.9 Plus.

Year: 2013. Hours: 3892.

Max weight: 8000 kg.

CE machine. Axle load: 1: 5000 kg. 2: 5000 kg.

Max capacity: 4000 kg. Max lifting height: 9 meter.

4x4x4.

Perkins 1104D-441 engine.

20 KMH. JOystick.

3th hydr. function.

1 set forks.

1 bucket: 900 liter. Tyres: 400/70-20 60%.

German machine!

ID NR: 88.

The General Terms and Conditions of Heinhuis are applicable to all adverts, offers and quotations by Heinhuis, all agreements entered into by Heinhuis and the negotiations preceding them. By any form of response you accept the applicability of the General Terms and Conditions of Heinhuis and you declare that you have taken note of these General Terms and Conditions. Our prices are export netto prices.