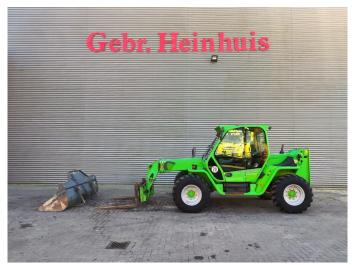

## **Beschreibung**

Merlo P40.9 Plus.

Year: 2013. Hours: 3892.

Max weight: 8000 kg.

CE machine. Axle load: 1: 5000 kg. 2: 5000 kg.

Max capacity: 4000 kg. Max lifting height: 9 meter.

4x4x4.

Perkins 1104D-441 engine.

20 KMH. JOystick.

3th hydr. function.

1 set forks.

1 bucket: 900 liter. Tyres: 400/70-20 60%.

German machine!

ID NR: 88.

The General Terms and Conditions of Heinhuis are applicable to all adverts, offers and quotations by Heinhuis, all agreements entered into by Heinhuis and the negotiations preceding them. By any form of response you accept the applicability of the General Terms and Conditions of Heinhuis and you declare that you have taken note of these General Terms and Conditions. Our prices are export netto prices.