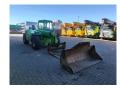

## **Beschreibung**

Merlo P40.9 Plus.

Year: 2013. Hours: 3892.

Max weight: 8000 kg.

CE machine. Axle load: 1: 5000 kg. 2: 5000 kg.

Max capacity: 4000 kg. Max lifting height: 9 meter.

4x4x4.

Perkins 1104D-441 engine.

20 KMH. JOystick.

3th hydr. function.

1 set forks.

1 bucket: 900 liter. Tyres: 400/70-20 60%.

German machine!

ID NR: 88.

The General Terms and Conditions of Heinhuis are applicable to all adverts, offers and quotations by Heinhuis, all agreements entered into by Heinhuis and the negotiations preceding them. By any form of response you accept the applicability of the General Terms and Conditions of Heinhuis and you declare that you have taken note of these General Terms and Conditions. Our prices are export netto prices.