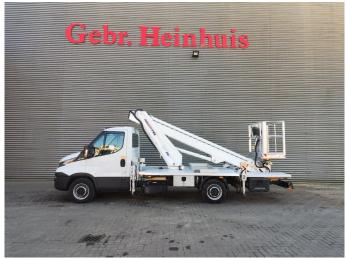

## Iveco Daily 35S12 Multitel MT162

## **Beschreibung**

Iveco Daily 35S12.

Year: 2018.

Milage: 28.595 km. Manual gearbox 6 gears. Max weight: 3500 kg.

Axle load: 1: 1900 kg. 2: 2240 kg. Euro 6 Ad Blue. 2 Persons. Radio CD.

Wheelbase: 3750 mm. Electrical operated windows. Tyres: 235/65R16 80%.

Multitel MT162. Year: 2018. Hours: 3386.

Max wind speed: 12,5 m/s. Max permitted tilt: 1 degree.

Max capacity basket: 300 kg / 2 persons + 140 kg.

Max lateral force: 400 N. 4 point outriggers. Rotated basket.

Electrical function in basket.

Max working height: 16.2 meter.

Max outreach: Legs in: 5.1 meter. Legs out: 8.9 meter.

ID NR: 123.

The General Terms and Conditions of Heinhuis are applicable to all adverts, offers and quotations by Heinhuis, all agreements entered into by Heinhuis and the negotiations preceding them. By any form of response you accept the applicability of the General Terms and Conditions of Heinhuis and you declare that you have taken note of these General Terms and Conditions. Our prices are export netto prices.