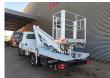

## Iveco Daily 35S12 Multitel MT162

Multitel MT162. Year: 2018. Hours: 3386.

Max wind speed: 12,5 m/s. Max permitted tilt: 1 degree.

Max capacity basket: 300 kg / 2 persons + 140 kg.

Max lateral force: 400 N. 4 point outriggers. Rotated basket.

Electrical function in basket.

Max working height: 16.2 meter.

Max outreach: Legs in: 5.1 meter. Legs out: 8.9 meter.

ID NR: 123.

The General Terms and Conditions of Heinhuis are applicable to all adverts, offers and quotations by Heinhuis, all agreements entered into by Heinhuis and the negotiations preceding them. By any form of response you accept the applicability of the General Terms and Conditions of Heinhuis and you declare that you have taken note of these General Terms and Conditions. Our prices are export netto prices.