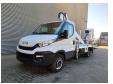

## Iveco Daily 35S12 Multitel MT162

## **Beschreibung**

Iveco Daily 35S12.

Year: 2018.

Milage: 28.595 km. Manual gearbox 6 gears. Max weight: 3500 kg.

Axle load: 1: 1900 kg. 2: 2240 kg. Euro 6 Ad Blue. 2 Persons. Radio CD.

Wheelbase: 3750 mm. Electrical operated windows. Tyres: 235/65R16 80%.

Multitel MT162. Year: 2018. Hours: 3386.

Max wind speed: 12,5 m/s. Max permitted tilt: 1 degree.

Max capacity basket: 300 kg / 2 persons + 140 kg.

Max lateral force: 400 N. 4 point outriggers. Rotated basket.

Electrical function in basket.

Max working height: 16.2 meter.

Max outreach: Legs in: 5.1 meter. Legs out: 8.9 meter.

ID NR: 123.

The General Terms and Conditions of Heinhuis are applicable to all adverts, offers and quotations by Heinhuis, all agreements entered into by Heinhuis and the negotiations preceding them. By any form of response you accept the applicability of the General Terms and Conditions of Heinhuis and you declare that you have taken note of these General Terms and Conditions. Our prices are export netto prices.