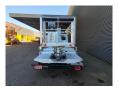

## Iveco Daily 35S12 Multitel MT162

## **Beschreibung**

Iveco Daily 35S12.

Year: 2018.

Milage: 28.595 km. Manual gearbox 6 gears. Max weight: 3500 kg.

Axle load: 1: 1900 kg. 2: 2240 kg. Euro 6 Ad Blue. 2 Persons. Radio CD.

Wheelbase: 3750 mm. Electrical operated windows. Tyres: 235/65R16 80%.

Multitel MT162. Year: 2018. Hours: 3386.

Max wind speed: 12,5 m/s. Max permitted tilt: 1 degree.

Max capacity basket: 300 kg / 2 persons + 140 kg.

Max lateral force: 400 N. 4 point outriggers. Rotated basket.

Electrical function in basket.

Max working height: 16.2 meter.

Max outreach: Legs in: 5.1 meter. Legs out: 8.9 meter.

ID NR: 123.

The General Terms and Conditions of Heinhuis are applicable to all adverts, offers and quotations by Heinhuis, all agreements entered into by Heinhuis and the negotiations preceding them. By any form of response you accept the applicability of the General Terms and Conditions of Heinhuis and you declare that you have taken note of these General Terms and Conditions. Our prices are export netto prices.