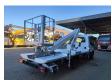

## Iveco Daily 35S12 Multitel MT162

## **Beschreibung**

Iveco Daily 35S12.

Year: 2018.

Milage: 28.595 km. Manual gearbox 6 gears. Max weight: 3500 kg.

Axle load: 1: 1900 kg. 2: 2240 kg. Euro 6 Ad Blue. 2 Persons. Radio CD.

Wheelbase: 3750 mm. Electrical operated windows. Tyres: 235/65R16 80%.

Multitel MT162. Year: 2018. Hours: 3386.

Max wind speed: 12,5 m/s. Max permitted tilt: 1 degree.

Max capacity basket: 300 kg / 2 persons + 140 kg.

Max lateral force: 400 N. 4 point outriggers. Rotated basket.

Electrical function in basket.

Max working height: 16.2 meter.

Max outreach: Legs in: 5.1 meter. Legs out: 8.9 meter.

ID NR: 123.

The General Terms and Conditions of Heinhuis are applicable to all adverts, offers and quotations by Heinhuis, all agreements entered into by Heinhuis and the negotiations preceding them. By any form of response you accept the applicability of the General Terms and Conditions of Heinhuis and you declare that you have taken note of these General Terms and Conditions. Our prices are export netto prices.