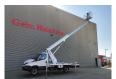

## Iveco Daily 35S12 Multitel MT162

## **Beschreibung**

Iveco Daily 35S12.

Year: 2018.

Milage: 28.595 km. Manual gearbox 6 gears. Max weight: 3500 kg.

Axle load: 1: 1900 kg. 2: 2240 kg. Euro 6 Ad Blue. 2 Persons. Radio CD.

Wheelbase: 3750 mm. Electrical operated windows. Tyres: 235/65R16 80%.

Multitel MT162. Year: 2018. Hours: 3386.

Max wind speed: 12,5 m/s. Max permitted tilt: 1 degree.

Max capacity basket: 300 kg / 2 persons + 140 kg.

Max lateral force: 400 N. 4 point outriggers. Rotated basket.

Electrical function in basket.

Max working height: 16.2 meter.

Max outreach: Legs in: 5.1 meter. Legs out: 8.9 meter.

ID NR: 123.

The General Terms and Conditions of Heinhuis are applicable to all adverts, offers and quotations by Heinhuis, all agreements entered into by Heinhuis and the negotiations preceding them. By any form of response you accept the applicability of the General Terms and Conditions of Heinhuis and you declare that you have taken note of these General Terms and Conditions. Our prices are export netto prices.