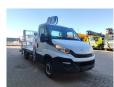

## Iveco Daily 35S12 Multitel MT162

## **Beschreibung**

Iveco Daily 35S12.

Year: 2018.

Milage: 28.595 km. Manual gearbox 6 gears. Max weight: 3500 kg.

Axle load: 1: 1900 kg. 2: 2240 kg. Euro 6 Ad Blue. 2 Persons. Radio CD.

Wheelbase: 3750 mm. Electrical operated windows. Tyres: 235/65R16 80%.

Multitel MT162. Year: 2018. Hours: 3386.

Max wind speed: 12,5 m/s. Max permitted tilt: 1 degree.

Max capacity basket: 300 kg / 2 persons + 140 kg.

Max lateral force: 400 N. 4 point outriggers. Rotated basket.

Electrical function in basket.

Max working height: 16.2 meter.

Max outreach: Legs in: 5.1 meter. Legs out: 8.9 meter.

ID NR: 123.

The General Terms and Conditions of Heinhuis are applicable to all adverts, offers and quotations by Heinhuis, all agreements entered into by Heinhuis and the negotiations preceding them. By any form of response you accept the applicability of the General Terms and Conditions of Heinhuis and you declare that you have taken note of these General Terms and Conditions. Our prices are export netto prices.