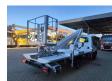

## Multitel MT162 Iveco Daily 35S12

## **Beschreibung**

Iveco Daily 35S12.

Year: 2018.

Milage: 28.595 km. Manual gearbox 6 gears. Max weight: 3500 kg.

Axle load: 1: 1900 kg. 2: 2240 kg. Euro 6 Ad Blue. 2 Persons. Radio CD.

Wheelbase: 3750 mm. Electrical operated windows. Tyres: 235/65R16 80%.