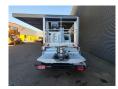

## Multitel MT162 Iveco Daily 35S12

Multitel MT162. Year: 2018. Hours: 3386.

Max wind speed: 12,5 m/s. Max permitted tilt: 1 degree.

Max capacity basket: 300 kg / 2 persons + 140 kg.

Max lateral force: 400 N. 4 point outriggers. Rotated basket.

Electrical function in basket.

Max working height: 16.2 meter.

Max outreach: Legs in: 5.1 meter. Legs out: 8.9 meter.

ID NR: 123.

The General Terms and Conditions of Heinhuis are applicable to all adverts, offers and quotations by Heinhuis, all agreements entered into by Heinhuis and the negotiations preceding them. By any form of response you accept the applicability of the General Terms and Conditions of Heinhuis and you declare that you have taken note of these General Terms and Conditions. Our prices are export netto prices.