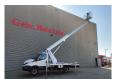

## Multitel MT162 Iveco Daily 35S12

Multitel MT162. Year: 2018. Hours: 3386.

Max wind speed: 12,5 m/s. Max permitted tilt: 1 degree.

Max capacity basket: 300 kg / 2 persons + 140 kg.

Max lateral force: 400 N. 4 point outriggers. Rotated basket.

Electrical function in basket.

Max working height: 16.2 meter.

Max outreach: Legs in: 5.1 meter. Legs out: 8.9 meter.

ID NR: 123.

The General Terms and Conditions of Heinhuis are applicable to all adverts, offers and quotations by Heinhuis, all agreements entered into by Heinhuis and the negotiations preceding them. By any form of response you accept the applicability of the General Terms and Conditions of Heinhuis and you declare that you have taken note of these General Terms and Conditions. Our prices are export netto prices.