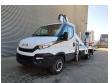

## **Beschreibung**

Iveco Daily 35S12.

Year: 2018.

Milage: 28.595 km. Manual gearbox 6 gears. Max weight: 3500 kg.

Axle load: 1: 1900 kg. 2: 2240 kg. Euro 6 Ad Blue. 2 Persons. Radio CD.

Wheelbase: 3750 mm. Electrical operated windows. Tyres: 235/65R16 80%.