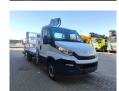

## Multitel MT162 Iveco Daily 35S12

## **Beschreibung**

Iveco Daily 35S12.

Year: 2018.

Milage: 28.595 km. Manual gearbox 6 gears. Max weight: 3500 kg.

Axle load: 1: 1900 kg. 2: 2240 kg. Euro 6 Ad Blue. 2 Persons. Radio CD.

Wheelbase: 3750 mm. Electrical operated windows. Tyres: 235/65R16 80%.

Multitel MT162. Year: 2018. Hours: 3386.

Max wind speed: 12,5 m/s. Max permitted tilt: 1 degree.

Max capacity basket: 300 kg / 2 persons + 140 kg.

Max lateral force: 400 N. 4 point outriggers. Rotated basket.