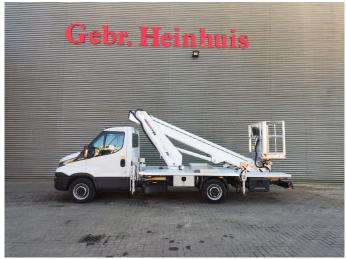

## Multitel MT162 Iveco Daily 35S12

Multitel MT162. Year: 2018. Hours: 3386.

Max wind speed: 12,5 m/s. Max permitted tilt: 1 degree.

Max capacity basket: 300 kg / 2 persons + 140 kg.

Max lateral force: 400 N. 4 point outriggers. Rotated basket.

Electrical function in basket.

Max working height: 16.2 meter.

Max outreach: Legs in: 5.1 meter. Legs out: 8.9 meter.

ID NR: 123.

The General Terms and Conditions of Heinhuis are applicable to all adverts, offers and quotations by Heinhuis, all agreements entered into by Heinhuis and the negotiations preceding them. By any form of response you accept the applicability of the General Terms and Conditions of Heinhuis and you declare that you have taken note of these General Terms and Conditions. Our prices are export netto prices.