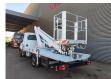

Multitel MT162. Year: 2018. Hours: 3386.

Max wind speed: 12,5 m/s. Max permitted tilt: 1 degree.

Max capacity basket: 300 kg / 2 persons + 140 kg.

Max lateral force: 400 N. 4 point outriggers. Rotated basket.

Electrical function in basket.

Max working height: 16.2 meter.

Max outreach: Legs in: 5.1 meter. Legs out: 8.9 meter.

ID NR: 123.

The General Terms and Conditions of Heinhuis are applicable to all adverts, offers and quotations by Heinhuis, all agreements entered into by Heinhuis and the negotiations preceding them. By any form of response you accept the applicability of the General Terms and Conditions of Heinhuis and you declare that you have taken note of these General Terms and Conditions. Our prices are export netto prices.