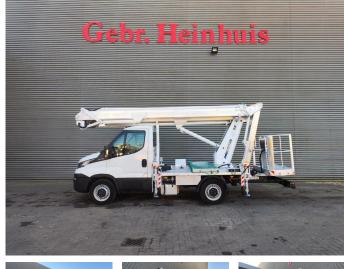

## Iveco Daily 35S12 Multitel MZ 250

## Beschreibung

lveco daily 35S12.

Year: 2019. Milage: 14.208 km. Manual gearbox 6 gears. Weight: 3320 kg. max weight: 3500 kg. Axle load: 1: 1900 kg. 2: 2240 kg. Euro 6 Ad Blue. Wheelbase: 3000 mm. 2 persons. Radio CD. Electrical operated windows. Tyres: 235/65R16 80%. Multitel MZ 250. Year: 2019. Hours: 748. Max capacity basket: 250 kg / 2 persons + 90 kg. Max lateral force: 400 N. Max wind speed: 12,5 m/s. Max permitted tilt: 1 degree. 4 point outriggers. Rotated basket. Electrical function in basket. Max working height: 25 meter. Max outreaxh: Legs in: 5.65 meter. Legs out: 9.30 meter.