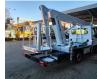

## Iveco Daily 35S12 Multitel MZ 250

## Beschreibung

lveco daily 35S12.

Year: 2019. Milage: 14.208 km. Manual gearbox 6 gears. Weight: 3320 kg. max weight: 3500 kg. Axle load: 1: 1900 kg. 2: 2240 kg. Euro 6 Ad Blue. Wheelbase: 3000 mm. 2 persons. Radio CD. Electrical operated windows. Tyres: 235/65R16 80%. Multitel MZ 250. Year: 2019. Hours: 748. Max capacity basket: 250 kg / 2 persons + 90 kg. Max lateral force: 400 N. Max wind speed: 12,5 m/s. Max permitted tilt: 1 degree. 4 point outriggers. Rotated basket. Electrical function in basket. Max working height: 25 meter. Max outreaxh: Legs in: 5.65 meter. Legs out: 9.30 meter.