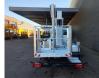

## Iveco Daily 35S12 Multitel MZ 250

## Beschreibung

lveco daily 35S12.

Year: 2019. Milage: 14.208 km. Manual gearbox 6 gears. Weight: 3320 kg. max weight: 3500 kg. Axle load: 1: 1900 kg. 2: 2240 kg. Euro 6 Ad Blue. Wheelbase: 3000 mm. 2 persons. Radio CD. Electrical operated windows. Tyres: 235/65R16 80%. Multitel MZ 250. Year: 2019. Hours: 748. Max capacity basket: 250 kg / 2 persons + 90 kg. Max lateral force: 400 N. Max wind speed: 12,5 m/s. Max permitted tilt: 1 degree. 4 point outriggers. Rotated basket. Electrical function in basket. Max working height: 25 meter. Max outreaxh: Legs in: 5.65 meter. Legs out: 9.30 meter.