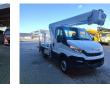

## Iveco Daily 35S12 Multitel MZ 250

## Beschreibung

lveco daily 35S12.

Year: 2019. Milage: 14.208 km. Manual gearbox 6 gears. Weight: 3320 kg. max weight: 3500 kg. Axle load: 1: 1900 kg. 2: 2240 kg. Euro 6 Ad Blue. Wheelbase: 3000 mm. 2 persons. Radio CD. Electrical operated windows. Tyres: 235/65R16 80%. Multitel MZ 250. Year: 2019. Hours: 748. Max capacity basket: 250 kg / 2 persons + 90 kg. Max lateral force: 400 N. Max wind speed: 12,5 m/s. Max permitted tilt: 1 degree. 4 point outriggers. Rotated basket. Electrical function in basket. Max working height: 25 meter. Max outreaxh: Legs in: 5.65 meter. Legs out: 9.30 meter.