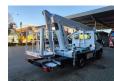

## Multitel MZ 250 Iveco daily 35S12

## **Beschreibung**

Iveco daily 35S12.

Year: 2019.

Milage: 14.208 km. Manual gearbox 6 gears. Weight: 3320 kg.

Weight: 3320 kg. max weight: 3500 kg.

Axle load: 1: 1900 kg. 2: 2240 kg. Euro 6 Ad Blue. Wheelbase: 3000 mm.

2 persons. Radio CD.

Electrical operated windows. Tyres: 235/65R16 80%. Multitel MZ 250.

Year: 2019. Hours: 748.

Max capacity basket: 250 kg / 2 persons + 90 kg.

Max lateral force: 400 N. Max wind speed: 12,5 m/s. Max permitted tilt: 1 degree.

4 point outriggers. Rotated basket.

Electrical function in basket. Max working height: 25 meter.

Max outreaxh: Legs in: 5.65 meter. Legs out: 9.30 meter.

ID NR: 138.

The General Terms and Conditions of Heinhuis are applicable to all adverts, offers and quotations by Heinhuis, all agreements entered into by Heinhuis and the negotiations preceding them. By any form of response you accept the applicability of the General Terms and Conditions of Heinhuis and you declare that you have taken note of these General Terms and Conditions. Our prices are export netto prices.