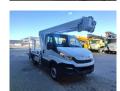

## Multitel MZ 250 Iveco daily 35S12

## **Beschreibung**

Iveco daily 35S12.

Year: 2019.

Milage: 14.208 km. Manual gearbox 6 gears. Weight: 3320 kg.

Weight: 3320 kg. max weight: 3500 kg.

Axle load: 1: 1900 kg. 2: 2240 kg. Euro 6 Ad Blue. Wheelbase: 3000 mm.

2 persons. Radio CD.

Electrical operated windows. Tyres: 235/65R16 80%. Multitel MZ 250.

Year: 2019. Hours: 748.

Max capacity basket: 250 kg / 2 persons + 90 kg.

Max lateral force: 400 N. Max wind speed: 12,5 m/s. Max permitted tilt: 1 degree.

4 point outriggers. Rotated basket.

Electrical function in basket. Max working height: 25 meter.

Max outreaxh: Legs in: 5.65 meter. Legs out: 9.30 meter.

ID NR: 138.

The General Terms and Conditions of Heinhuis are applicable to all adverts, offers and quotations by Heinhuis, all agreements entered into by Heinhuis and the negotiations preceding them. By any form of response you accept the applicability of the General Terms and Conditions of Heinhuis and you declare that you have taken note of these General Terms and Conditions. Our prices are export netto prices.