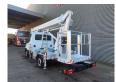

## Multitel MZ 250 Iveco daily 35S12

2 persons. Radio CD.

Electrical operated windows. Tyres: 235/65R16 80%. Multitel MZ 250.

Year: 2019. Hours: 748.

Max capacity basket: 250 kg / 2 persons + 90 kg.

Max lateral force: 400 N. Max wind speed: 12,5 m/s. Max permitted tilt: 1 degree.

4 point outriggers. Rotated basket.

Electrical function in basket. Max working height: 25 meter.

Max outreaxh: Legs in: 5.65 meter. Legs out: 9.30 meter.

ID NR: 138.

The General Terms and Conditions of Heinhuis are applicable to all adverts, offers and quotations by Heinhuis, all agreements entered into by Heinhuis and the negotiations preceding them. By any form of response you accept the applicability of the General Terms and Conditions of Heinhuis and you declare that you have taken note of these General Terms and Conditions. Our prices are export netto prices.