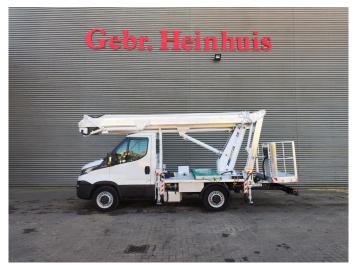

## Multitel MZ 250 Iveco daily 35S12

## **Beschreibung**

Iveco daily 35S12.

Year: 2019.

Milage: 14.208 km. Manual gearbox 6 gears. Weight: 3320 kg.

Weight: 3320 kg. max weight: 3500 kg.

Axle load: 1: 1900 kg. 2: 2240 kg. Euro 6 Ad Blue. Wheelbase: 3000 mm.

2 persons. Radio CD.

Electrical operated windows. Tyres: 235/65R16 80%. Multitel MZ 250.

Year: 2019. Hours: 748.

Max capacity basket: 250 kg / 2 persons + 90 kg.

Max lateral force: 400 N. Max wind speed: 12,5 m/s. Max permitted tilt: 1 degree.

4 point outriggers. Rotated basket.

Electrical function in basket. Max working height: 25 meter.

Max outreaxh: Legs in: 5.65 meter. Legs out: 9.30 meter.

ID NR: 138.

The General Terms and Conditions of Heinhuis are applicable to all adverts, offers and quotations by Heinhuis, all agreements entered into by Heinhuis and the negotiations preceding them. By any form of response you accept the applicability of the General Terms and Conditions of Heinhuis and you declare that you have taken note of these General Terms and Conditions. Our prices are export netto prices.