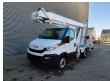

## Multitel MZ 250 Iveco daily 35S12

## **Beschreibung**

Iveco daily 35S12.

Year: 2019.

Milage: 14.208 km. Manual gearbox 6 gears. Weight: 3320 kg.

Weight: 3320 kg. max weight: 3500 kg.

Axle load: 1: 1900 kg. 2: 2240 kg. Euro 6 Ad Blue. Wheelbase: 3000 mm.

2 persons. Radio CD.

Electrical operated windows. Tyres: 235/65R16 80%. Multitel MZ 250.

Year: 2019. Hours: 748.

Max capacity basket: 250 kg / 2 persons + 90 kg.

Max lateral force: 400 N. Max wind speed: 12,5 m/s. Max permitted tilt: 1 degree.