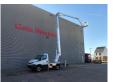

## Multitel MZ 250 Iveco daily 35S12

2 persons. Radio CD.

Electrical operated windows. Tyres: 235/65R16 80%. Multitel MZ 250.

Year: 2019. Hours: 748.

Max capacity basket: 250 kg / 2 persons + 90 kg.

Max lateral force: 400 N. Max wind speed: 12,5 m/s. Max permitted tilt: 1 degree.

4 point outriggers. Rotated basket.

Electrical function in basket. Max working height: 25 meter.

Max outreaxh: Legs in: 5.65 meter. Legs out: 9.30 meter.

ID NR: 138.

The General Terms and Conditions of Heinhuis are applicable to all adverts, offers and quotations by Heinhuis, all agreements entered into by Heinhuis and the negotiations preceding them. By any form of response you accept the applicability of the General Terms and Conditions of Heinhuis and you declare that you have taken note of these General Terms and Conditions. Our prices are export netto prices.