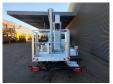

## Multitel MZ 250 Iveco daily 35S12

## **Beschreibung**

Iveco daily 35S12.

Year: 2019.

Milage: 14.208 km. Manual gearbox 6 gears. Weight: 3320 kg.

Weight: 3320 kg. max weight: 3500 kg.

Axle load: 1: 1900 kg. 2: 2240 kg. Euro 6 Ad Blue. Wheelbase: 3000 mm.

2 persons. Radio CD.

Electrical operated windows. Tyres: 235/65R16 80%. Multitel MZ 250.

Year: 2019. Hours: 748.

Max capacity basket: 250 kg / 2 persons + 90 kg.

Max lateral force: 400 N. Max wind speed: 12,5 m/s. Max permitted tilt: 1 degree.

4 point outriggers. Rotated basket.

Electrical function in basket. Max working height: 25 meter.

Max outreaxh: Legs in: 5.65 meter. Legs out: 9.30 meter.

ID NR: 138.

The General Terms and Conditions of Heinhuis are applicable to all adverts, offers and quotations by Heinhuis, all agreements entered into by Heinhuis and the negotiations preceding them. By any form of response you accept the applicability of the General Terms and Conditions of Heinhuis and you declare that you have taken note of these General Terms and Conditions. Our prices are export netto prices.