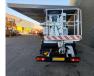

## Nissan Cabstar 35.12 Isoli PNT 205 NH

## Beschreibung

Nissan Cabstar 35.12.

Year: 2013. Milage: 123.533 km. Manual gearbox 5 gears. Weight: 3200 kg. Max weight: 3500 kg. Axle load: 1: 1750 kg. 2: 2200 kg. 3 persons. Euro 5. Electrical operated windows. Wheelbase: 3400 mm. Tyres: 195/70R15 80%. Isoli PNT 205 NH. Year: 2013. Hours: 3129. Max capacity basket: 230 kg / 2 persons + 70 kg. Max lateral force: 400 N. Max wind speed: 12,5 m/s. 4 point outriggers. Rotated basket. Electrical function in basket. Max working height: 20.5 meter. Max outreach: 8.4 meter.