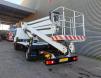

## Nissan Cabstar 35.12 Isoli PNT 205 NH

## Beschreibung

Nissan Cabstar 35.12.

Year: 2013. Milage: 123.533 km. Manual gearbox 5 gears. Weight: 3200 kg. Max weight: 3500 kg. Axle load: 1: 1750 kg. 2: 2200 kg. 3 persons. Euro 5. Electrical operated windows. Wheelbase: 3400 mm. Tyres: 195/70R15 80%. Isoli PNT 205 NH. Year: 2013. Hours: 3129. Max capacity basket: 230 kg / 2 persons + 70 kg. Max lateral force: 400 N. Max wind speed: 12,5 m/s. 4 point outriggers. Rotated basket. Electrical function in basket. Max working height: 20.5 meter. Max outreach: 8.4 meter.