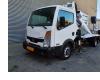

## Nissan Cabstar 35.12 Isoli PNT 205 NH

## Beschreibung

Nissan Cabstar 35.12.

Year: 2013. Milage: 123.533 km. Manual gearbox 5 gears. Weight: 3200 kg. Max weight: 3500 kg. Axle load: 1: 1750 kg. 2: 2200 kg. 3 persons. Euro 5. Electrical operated windows. Wheelbase: 3400 mm. Tyres: 195/70R15 80%. Isoli PNT 205 NH. Year: 2013. Hours: 3129. Max capacity basket: 230 kg / 2 persons + 70 kg. Max lateral force: 400 N. Max wind speed: 12,5 m/s. 4 point outriggers. Rotated basket. Electrical function in basket. Max working height: 20.5 meter. Max outreach: 8.4 meter.