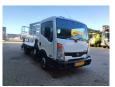

## Nissan Cabstar 35.12 Isoli PNT 205 NH

## Beschreibung

Nissan Cabstar 35.12.

Year: 2013. Milage: 123.533 km. Manual gearbox 5 gears. Weight: 3200 kg. Max weight: 3500 kg. Axle load: 1: 1750 kg. 2: 2200 kg. 3 persons. Euro 5. Electrical operated windows. Wheelbase: 3400 mm. Tyres: 195/70R15 80%. Isoli PNT 205 NH. Year: 2013. Hours: 3129. Max capacity basket: 230 kg / 2 persons + 70 kg. Max lateral force: 400 N. Max wind speed: 12,5 m/s. 4 point outriggers. Rotated basket. Electrical function in basket. Max working height: 20.5 meter. Max outreach: 8.4 meter.