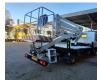

## Nissan Cabstar 35.12 Isoli PNT 205 NH

## Beschreibung

Nissan Cabstar 35.12.

Year: 2013. Milage: 123.533 km. Manual gearbox 5 gears. Weight: 3200 kg. Max weight: 3500 kg. Axle load: 1: 1750 kg. 2: 2200 kg. 3 persons. Euro 5. Electrical operated windows. Wheelbase: 3400 mm. Tyres: 195/70R15 80%. Isoli PNT 205 NH. Year: 2013. Hours: 3129. Max capacity basket: 230 kg / 2 persons + 70 kg. Max lateral force: 400 N. Max wind speed: 12,5 m/s. 4 point outriggers. Rotated basket. Electrical function in basket. Max working height: 20.5 meter. Max outreach: 8.4 meter.