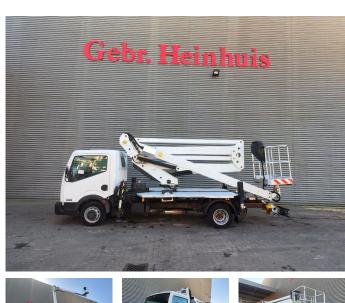

## Nissan Cabstar 35.12 Isoli PNT 205 NH

## Beschreibung

Nissan Cabstar 35.12.

Year: 2013. Milage: 123.533 km. Manual gearbox 5 gears. Weight: 3200 kg. Max weight: 3500 kg. Axle load: 1: 1750 kg. 2: 2200 kg. 3 persons. Euro 5. Electrical operated windows. Wheelbase: 3400 mm. Tyres: 195/70R15 80%. Isoli PNT 205 NH. Year: 2013. Hours: 3129. Max capacity basket: 230 kg / 2 persons + 70 kg. Max lateral force: 400 N. Max wind speed: 12,5 m/s. 4 point outriggers. Rotated basket. Electrical function in basket. Max working height: 20.5 meter. Max outreach: 8.4 meter.