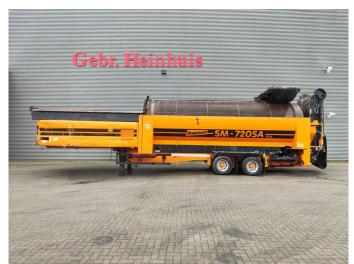

## Doppstadt SM 720 SA Plus

## **Beschreibung**

Doppstadt SM 720 SA Plus.

Year: 2018. Hours: 6356. Weight: 24.000 kg. CE Machine. 8 tons BPW axles.

Ad Blue.

Central greasing system.

15x15 mm.
Steelsuspension.
2 way side belt.
2 way convenyor.
Radio Remote Control.
2 point hydr. outriggers.
Tyres: 435/50R19,5 70%.