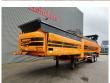

## Doppstadt SM 720 SA Plus

## **Beschreibung**

Doppstadt SM 720 SA Plus.

Year: 2018. Hours: 6356. Weight: 24.000 kg. CE Machine. 8 tons BPW axles.

Ad Blue.

Central greasing system.

15x15 mm.
Steelsuspension.
2 way side belt.
2 way convenyor.
Radio Remote Control.
2 point hydr. outriggers.
Tyres: 435/50R19,5 70%.