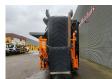

## Doppstadt SM 720 SA Plus

## **Beschreibung**

Doppstadt SM 720 SA Plus.

Year: 2018. Hours: 6356. Weight: 24.000 kg. CE Machine. 8 tons BPW axles.

Ad Blue.

Central greasing system.

15x15 mm.
Steelsuspension.
2 way side belt.
2 way convenyor.
Radio Remote Control.
2 point hydr. outriggers.
Tyres: 435/50R19,5 70%.