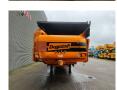

## Doppstadt SM 720 SA Plus

## **Beschreibung**

Doppstadt SM 720 SA Plus.

Year: 2018. Hours: 6356. Weight: 24.000 kg. CE Machine. 8 tons BPW axles.

Ad Blue.

Central greasing system.

15x15 mm.
Steelsuspension.
2 way side belt.
2 way convenyor.
Radio Remote Control.
2 point hydr. outriggers.
Tyres: 435/50R19,5 70%.