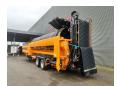

## Doppstadt SM 720 SA Plus

## **Beschreibung**

Doppstadt SM 720 SA Plus.

Year: 2018. Hours: 6356. Weight: 24.000 kg. CE Machine. 8 tons BPW axles.

Ad Blue.

Central greasing system.

15x15 mm.
Steelsuspension.
2 way side belt.
2 way convenyor.
Radio Remote Control.
2 point hydr. outriggers.
Tyres: 435/50R19,5 70%.