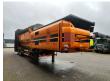

## Doppstadt SM 720 SA Plus

## **Beschreibung**

Doppstadt SM 720 SA Plus.

Year: 2018. Hours: 6356. Weight: 24.000 kg. CE Machine. 8 tons BPW axles.

Ad Blue.

Central greasing system.

15x15 mm.
Steelsuspension.
2 way side belt.
2 way convenyor.
Radio Remote Control.
2 point hydr. outriggers.
Tyres: 435/50R19,5 70%.