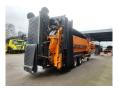

## Doppstadt SM 720 SA Plus

## **Beschreibung**

Doppstadt SM 720 SA Plus.

Year: 2018. Hours: 6356. Weight: 24.000 kg. CE Machine. 8 tons BPW axles.

Ad Blue.

Central greasing system.

15x15 mm.
Steelsuspension.
2 way side belt.
2 way convenyor.
Radio Remote Control.
2 point hydr. outriggers.
Tyres: 435/50R19,5 70%.