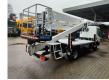

## Nissan Cabstar 35.12 NT400 CTE ZED 20.2 HV

## Beschreibung

Nissan Cabstar 35.12 NT400.

Year: 2014. Milage: 36.608 km. Manual gearbox 5 gears. Max weight: 3500 kg. Axle load: 1: 1750 kg. 2: 2200 kg. Euro 5. 90 KW / 120 HP. 3 Persons. Electrical operated windows. Radio CD. Tyres: 195/70R15 70%. CTE ZED 20.2 HV. Year: 2014. Hours: 3553. Max capacity basket: 300 kg / 2 persons + 140 kg. Max working height: 20 meter. Max outreach: 8.50 meter. Max lateral force: 400 N. Max wind speed: 12,5 m/s. Max working presure: 220 bar. Max permitted tilt: 0 degree. 4 point outrigaers. Rotated basket.