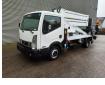

## Nissan Cabstar 35.12 NT400 CTE ZED 20.2 HV

## Beschreibung

Nissan Cabstar 35.12 NT400.

Year: 2014. Milage: 36.608 km. Manual gearbox 5 gears. Max weight: 3500 kg. Axle load: 1: 1750 kg. 2: 2200 kg. Euro 5. 90 KW / 120 HP. 3 Persons. Electrical operated windows. Radio CD. Tyres: 195/70R15 70%. CTE ZED 20.2 HV. Year: 2014. Hours: 3553. Max capacity basket: 300 kg / 2 persons + 140 kg. Max working height: 20 meter. Max outreach: 8.50 meter. Max lateral force: 400 N. Max wind speed: 12,5 m/s. Max working presure: 220 bar. Max permitted tilt: 0 degree. 4 point outrigaers. Rotated basket.