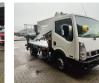

## Nissan Cabstar 35.12 NT400 CTE ZED 20.2 HV

## Beschreibung

Nissan Cabstar 35.12 NT400.

Year: 2014. Milage: 36.608 km. Manual gearbox 5 gears. Max weight: 3500 kg. Axle load: 1: 1750 kg. 2: 2200 kg. Euro 5. 90 KW / 120 HP. 3 Persons. Electrical operated windows. Radio CD. Tyres: 195/70R15 70%. CTE ZED 20.2 HV. Year: 2014. Hours: 3553. Max capacity basket: 300 kg / 2 persons + 140 kg. Max working height: 20 meter. Max outreach: 8.50 meter. Max lateral force: 400 N. Max wind speed: 12,5 m/s. Max working presure: 220 bar. Max permitted tilt: 0 degree. 4 point outrigaers. Rotated basket.