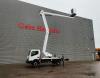

## Nissan Cabstar 35.12 NT400 CTE ZED 20.2 HV

## Beschreibung

Nissan Cabstar 35.12 NT400.

Year: 2014. Milage: 36.608 km. Manual gearbox 5 gears. Max weight: 3500 kg. Axle load: 1: 1750 kg. 2: 2200 kg. Euro 5. 90 KW / 120 HP. 3 Persons. Electrical operated windows. Radio CD. Tyres: 195/70R15 70%. CTE ZED 20.2 HV. Year: 2014. Hours: 3553. Max capacity basket: 300 kg / 2 persons + 140 kg. Max working height: 20 meter. Max outreach: 8.50 meter. Max lateral force: 400 N. Max wind speed: 12,5 m/s. Max working presure: 220 bar. Max permitted tilt: 0 degree. 4 point outrigaers. Rotated basket.