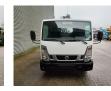

## Nissan Cabstar 35.12 NT400 CTE ZED 20.2 HV

## Beschreibung

Nissan Cabstar 35.12 NT400.

Year: 2014. Milage: 36.608 km. Manual gearbox 5 gears. Max weight: 3500 kg. Axle load: 1: 1750 kg. 2: 2200 kg. Euro 5. 90 KW / 120 HP. 3 Persons. Electrical operated windows. Radio CD. Tyres: 195/70R15 70%. CTE ZED 20.2 HV. Year: 2014. Hours: 3553. Max capacity basket: 300 kg / 2 persons + 140 kg. Max working height: 20 meter. Max outreach: 8.50 meter. Max lateral force: 400 N. Max wind speed: 12,5 m/s. Max working presure: 220 bar. Max permitted tilt: 0 degree. 4 point outrigaers. Rotated basket.