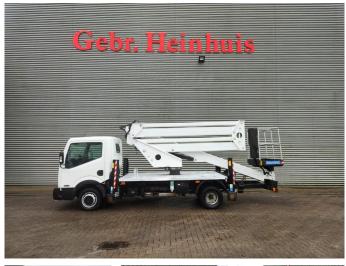

## Nissan Cabstar 35.12 NT400 CTE ZED 20.2 HV

## Beschreibung

Nissan Cabstar 35.12 NT400.

Year: 2014. Milage: 36.608 km. Manual gearbox 5 gears. Max weight: 3500 kg. Axle load: 1: 1750 kg. 2: 2200 kg. Euro 5. 90 KW / 120 HP. 3 Persons. Electrical operated windows. Radio CD. Tyres: 195/70R15 70%. CTE ZED 20.2 HV. Year: 2014. Hours: 3553. Max capacity basket: 300 kg / 2 persons + 140 kg. Max working height: 20 meter. Max outreach: 8.50 meter. Max lateral force: 400 N. Max wind speed: 12,5 m/s. Max working presure: 220 bar. Max permitted tilt: 0 degree. 4 point outrigaers. Rotated basket.