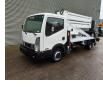

## CTE ZED 20.2 HV Nissan Cabstar 35.12 NT400

## Beschreibung

Nissan Cabstar 35.12 NT400.

Year: 2014. Milage: 36.608 km. Manual gearbox 5 gears. Max weight: 3500 kg. Axle load: 1: 1750 kg. 2: 2200 kg. Euro 5. 90 KW / 120 HP. 3 Persons. Electrical operated windows. Radio CD. Tyres: 195/70R15 70%. CTE ZED 20.2 HV. Year: 2014. Hours: 3553. Max capacity basket: 300 kg / 2 persons + 140 kg. Max working height: 20 meter. Max outreach: 8.50 meter. Max lateral force: 400 N. Max wind speed: 12,5 m/s. Max working presure: 220 bar. Max permitted tilt: 0 degree. 4 point outrigaers. Rotated basket.