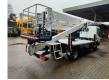

## CTE ZED 20.2 HV Nissan Cabstar 35.12 NT400

## Beschreibung

Nissan Cabstar 35.12 NT400.

Year: 2014. Milage: 36.608 km. Manual gearbox 5 gears. Max weight: 3500 kg. Axle load: 1: 1750 kg. 2: 2200 kg. Euro 5. 90 KW / 120 HP. 3 Persons. Electrical operated windows. Radio CD. Tyres: 195/70R15 70%. CTE ZED 20.2 HV. Year: 2014. Hours: 3553. Max capacity basket: 300 kg / 2 persons + 140 kg. Max working height: 20 meter. Max outreach: 8.50 meter. Max lateral force: 400 N. Max wind speed: 12,5 m/s. Max working presure: 220 bar. Max permitted tilt: 0 degree. 4 point outrigaers. Rotated basket.