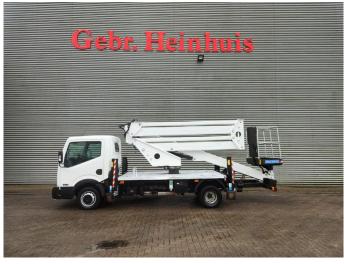

## CTE ZED 20.2 HV Nissan Cabstar 35.12 NT400

## Beschreibung

Nissan Cabstar 35.12 NT400.

Year: 2014. Milage: 36.608 km. Manual gearbox 5 gears. Max weight: 3500 kg. Axle load: 1: 1750 kg. 2: 2200 kg. Euro 5. 90 KW / 120 HP. 3 Persons. Electrical operated windows. Radio CD. Tyres: 195/70R15 70%. CTE ZED 20.2 HV. Year: 2014. Hours: 3553. Max capacity basket: 300 kg / 2 persons + 140 kg. Max working height: 20 meter. Max outreach: 8.50 meter. Max lateral force: 400 N. Max wind speed: 12,5 m/s. Max working presure: 220 bar. Max permitted tilt: 0 degree. 4 point outrigaers. Rotated basket.