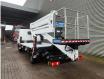

## CTE ZED 20.2 HV Nissan Cabstar 35.12 NT400

## Beschreibung

Nissan Cabstar 35.12 NT400.

Year: 2014. Milage: 36.608 km. Manual gearbox 5 gears. Max weight: 3500 kg. Axle load: 1: 1750 kg. 2: 2200 kg. Euro 5. 90 KW / 120 HP. 3 Persons. Electrical operated windows. Radio CD. Tyres: 195/70R15 70%. CTE ZED 20.2 HV. Year: 2014. Hours: 3553. Max capacity basket: 300 kg / 2 persons + 140 kg. Max working height: 20 meter. Max outreach: 8.50 meter. Max lateral force: 400 N. Max wind speed: 12,5 m/s. Max working presure: 220 bar. Max permitted tilt: 0 degree. 4 point outrigaers. Rotated basket.