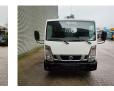

## CTE ZED 20.2 HV Nissan Cabstar 35.12 NT400

## Beschreibung

Nissan Cabstar 35.12 NT400.

Year: 2014. Milage: 36.608 km. Manual gearbox 5 gears. Max weight: 3500 kg. Axle load: 1: 1750 kg. 2: 2200 kg. Euro 5. 90 KW / 120 HP. 3 Persons. Electrical operated windows. Radio CD. Tyres: 195/70R15 70%. CTE ZED 20.2 HV. Year: 2014. Hours: 3553. Max capacity basket: 300 kg / 2 persons + 140 kg. Max working height: 20 meter. Max outreach: 8.50 meter. Max lateral force: 400 N. Max wind speed: 12,5 m/s. Max working presure: 220 bar. Max permitted tilt: 0 degree. 4 point outrigaers. Rotated basket.