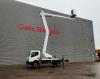

## CTE ZED 20.2 HV Nissan Cabstar 35.12 NT400

## Beschreibung

Nissan Cabstar 35.12 NT400.

Year: 2014. Milage: 36.608 km. Manual gearbox 5 gears. Max weight: 3500 kg. Axle load: 1: 1750 kg. 2: 2200 kg. Euro 5. 90 KW / 120 HP. 3 Persons. Electrical operated windows. Radio CD. Tyres: 195/70R15 70%. CTE ZED 20.2 HV. Year: 2014. Hours: 3553. Max capacity basket: 300 kg / 2 persons + 140 kg. Max working height: 20 meter. Max outreach: 8.50 meter. Max lateral force: 400 N. Max wind speed: 12,5 m/s. Max working presure: 220 bar. Max permitted tilt: 0 degree. 4 point outrigaers. Rotated basket.