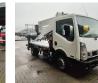

## CTE ZED 20.2 HV Nissan Cabstar 35.12 NT400

## Beschreibung

Nissan Cabstar 35.12 NT400.

Year: 2014. Milage: 36.608 km. Manual gearbox 5 gears. Max weight: 3500 kg. Axle load: 1: 1750 kg. 2: 2200 kg. Euro 5. 90 KW / 120 HP. 3 Persons. Electrical operated windows. Radio CD. Tyres: 195/70R15 70%. CTE ZED 20.2 HV. Year: 2014. Hours: 3553. Max capacity basket: 300 kg / 2 persons + 140 kg. Max working height: 20 meter. Max outreach: 8.50 meter. Max lateral force: 400 N. Max wind speed: 12,5 m/s. Max working presure: 220 bar. Max permitted tilt: 0 degree. 4 point outrigaers. Rotated basket.