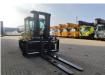

# Hyster H 8.0FT9

## Beschreibung

Hyster H 8.0 FT9.

Year: 2013. Hours: 3036. Weight: 13.800 kg. CE machine. 82 KW. Side Shift. Hydr. adjustable forks. Closed cabin with heating. Max liftcapacity: 8000 kg. Max lifting height: 4500 mm. Min own height: 2700 mm. Duramatch. Tripple mast. Forks: L: 2400 mm. W: 200 mm. Thickness: 70 mm. Diesel. Tyres: 300-15.