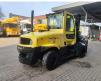

# Hyster H 8.0FT9

## Beschreibung

Hyster H 8.0 FT9.

Year: 2013. Hours: 3036. Weight: 13.800 kg. CE machine. 82 KW. Side Shift. Hydr. adjustable forks. Closed cabin with heating. Max liftcapacity: 8000 kg. Max lifting height: 4500 mm. Min own height: 2700 mm. Duramatch. Tripple mast. Forks: L: 2400 mm. W: 200 mm. Thickness: 70 mm. Diesel. Tyres: 300-15.