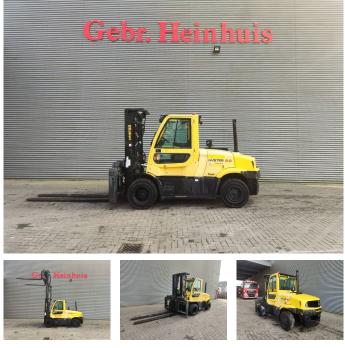

# Hyster H 8.0FT9

## Beschreibung

Hyster H 8.0 FT9.

Year: 2013. Hours: 3036. Weight: 13.800 kg. CE machine. 82 KW. Side Shift. Hydr. adjustable forks. Closed cabin with heating. Max liftcapacity: 8000 kg. Max lifting height: 4500 mm. Min own height: 2700 mm. Duramatch. Tripple mast. Forks: L: 2400 mm. W: 200 mm. Thickness: 70 mm. Diesel. Tyres: 300-15.