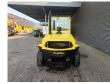

# Hyster H 8.0FT9

## Beschreibung

Hyster H 8.0 FT9.

Year: 2013. Hours: 3036. Weight: 13.800 kg. CE machine. 82 KW. Side Shift. Hydr. adjustable forks. Closed cabin with heating. Max liftcapacity: 8000 kg. Max lifting height: 4500 mm. Min own height: 2700 mm. Duramatch. Tripple mast. Forks: L: 2400 mm. W: 200 mm. Thickness: 70 mm. Diesel. Tyres: 300-15.