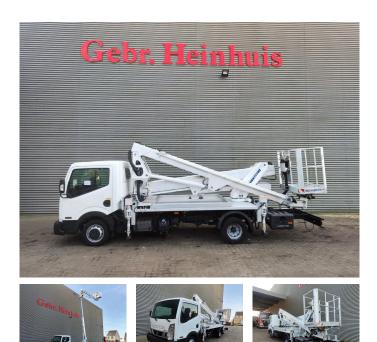

## Nissan Cabstar 35.13 NT400 Multitel HX200

## Beschreibung

Nissan Cabstar 35.13 NT400.

Year: 2018. Milage: 78.849 km. Manual gearbox 6 gears. Weight: 3350 kg. max weight: 3500 kg. Axle load: 1: 1750 kg. 2: 2200 kg. 3 persons. Electrical operated windows. Wheelbase: 3350 mm. Euro 6 Ad Blue. Tyres: 195/70R15 70%. Multitel HX200. Year: 2018. Hours: 3959. Max wind speed: 12,5 m/s. Max permitted tilt: 1 degree. Max capacity basket: 225 kg / 2 persons + 65 kg. Max lateral force: 400 N. 4 point outriggers. Rotated basket. Electrical function in basket. Max working height: 20 meter. Max outreach: 8.5 meter.