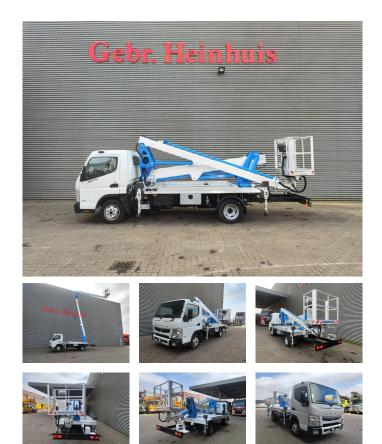

## Mitsubishi Fuso 3C13 Multitel MXE200

## Beschreibung

Mitsubishi Fuso 3C13.

Year: 2021. Milage: 24.795 km. Manual gearbox 5 gears. Weight: 3350 kg. Max weight: 3500 kg. Axle load: 1: 1900 kg. 2: 2500 kg. 3 persons. Electrical operated windows. Bluetec Euro 6 Ad Blue. Wheelbase: 3400 mm. Tyres: 195/75R16 70%. Multitel MXE200. Year: 2021. Hours: 2809. Max capacity basket: 200 kg / 2 persons + 40 kg. Max wind speed: 12,5 m/s. Max permitted tilt: 1 degree. Max lateral force: 400 N. 4 point outriggers. Rotated basket. Electrical function in basket. Max working height: 20 meter. Max outreach: 7.8 meter.