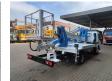

## Multitel MXE200 Mitsubishi Fuso 3C13

Year: 2021. Hours: 2809.

Max capacity basket: 200 kg / 2 persons + 40 kg.

Max wind speed: 12,5 m/s. Max permitted tilt: 1 degree. Max lateral force: 400 N. 4 point outriggers.

4 point outriggers Rotated basket.

Electrical function in basket. Max working height: 20 meter. Max outreach: 7.8 meter.

ID NR: 144.

The General Terms and Conditions of Heinhuis are applicable to all adverts, offers and quotations by Heinhuis, all agreements entered into by Heinhuis and the negotiations preceding them. By any form of response you accept the applicability of the General Terms and Conditions of Heinhuis and you declare that you have taken note of these General Terms and Conditions. Our prices are export netto prices.