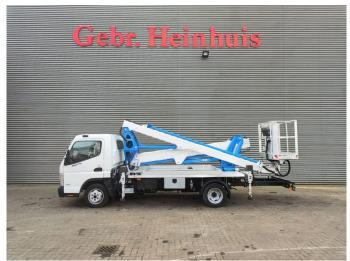

## Multitel MXE200 Mitsubishi Fuso 3C13

## **Beschreibung**

Mitsubishi Fuso 3C13.

Year: 2021.

Milage: 24.795 km. Manual gearbox 5 gears. Weight: 3350 kg.

Max weight: 3500 kg. Axle load: 1: 1900 kg. 2: 2500 kg. 3 persons.

Electrical operated windows. Bluetec Euro 6 Ad Blue. Wheelbase: 3400 mm. Tyres: 195/75R16 70%. Multitel MXE200.

Year: 2021. Hours: 2809.

Max capacity basket: 200 kg / 2 persons + 40 kg.

Max wind speed: 12,5 m/s. Max permitted tilt: 1 degree. Max lateral force: 400 N. 4 point outriggers.

4 point outriggers Rotated basket.

Electrical function in basket. Max working height: 20 meter. Max outreach: 7.8 meter.

ID NR: 144.

The General Terms and Conditions of Heinhuis are applicable to all adverts, offers and quotations by Heinhuis, all agreements entered into by Heinhuis and the negotiations preceding them. By any form of response you accept the applicability of the General Terms and Conditions of Heinhuis and you declare that you have taken note of these General Terms and Conditions. Our prices are export netto prices.