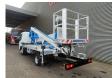

Year: 2021. Hours: 2809.

Max capacity basket: 200 kg / 2 persons + 40 kg.

Max wind speed: 12,5 m/s. Max permitted tilt: 1 degree. Max lateral force: 400 N. 4 point outriggers.

4 point outriggers Rotated basket.

Electrical function in basket. Max working height: 20 meter. Max outreach: 7.8 meter.

ID NR: 144.

The General Terms and Conditions of Heinhuis are applicable to all adverts, offers and quotations by Heinhuis, all agreements entered into by Heinhuis and the negotiations preceding them. By any form of response you accept the applicability of the General Terms and Conditions of Heinhuis and you declare that you have taken note of these General Terms and Conditions. Our prices are export netto prices.