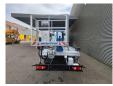

## Multitel MXE200 Mitsubishi Fuso 3C13

## **Beschreibung**

Mitsubishi Fuso 3C13.

Year: 2021.

Milage: 24.795 km. Manual gearbox 5 gears. Weight: 3350 kg.

Max weight: 3500 kg. Axle load: 1: 1900 kg. 2: 2500 kg. 3 persons.

Electrical operated windows. Bluetec Euro 6 Ad Blue. Wheelbase: 3400 mm. Tyres: 195/75R16 70%. Multitel MXE200.

Year: 2021. Hours: 2809.

Max capacity basket: 200 kg / 2 persons + 40 kg.

Max wind speed: 12,5 m/s. Max permitted tilt: 1 degree. Max lateral force: 400 N. 4 point outriggers.

4 point outriggers Rotated basket.

Electrical function in basket. Max working height: 20 meter. Max outreach: 7.8 meter.

ID NR: 144.

The General Terms and Conditions of Heinhuis are applicable to all adverts, offers and quotations by Heinhuis, all agreements entered into by Heinhuis and the negotiations preceding them. By any form of response you accept the applicability of the General Terms and Conditions of Heinhuis and you declare that you have taken note of these General Terms and Conditions. Our prices are export netto prices.