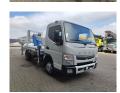

## Multitel MXE200 Mitsubishi Fuso 3C13

## **Beschreibung**

Mitsubishi Fuso 3C13.

Year: 2021.

Milage: 24.795 km. Manual gearbox 5 gears. Weight: 3350 kg.

Max weight: 3500 kg. Axle load: 1: 1900 kg. 2: 2500 kg. 3 persons.

Electrical operated windows. Bluetec Euro 6 Ad Blue. Wheelbase: 3400 mm. Tyres: 195/75R16 70%. Multitel MXE200.