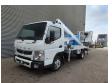

## Multitel MXE200 Mitsubishi Fuso 3C13

## **Beschreibung**

Mitsubishi Fuso 3C13.

Year: 2021.

Milage: 24.795 km. Manual gearbox 5 gears. Weight: 3350 kg.

Max weight: 3500 kg. Axle load: 1: 1900 kg. 2: 2500 kg. 3 persons.

Electrical operated windows. Bluetec Euro 6 Ad Blue. Wheelbase: 3400 mm. Tyres: 195/75R16 70%. Multitel MXE200.