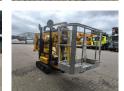

## Hinowa Goldlift 1470

## **Beschreibung**

Hinowa Goldlift 1470.

Year: 2006. Hours: 5373. Weight: 1700 kg. CE machine.

Max working presure: 210 bar.

Max capacity basket: 200 kg / 2 persons + 40 kg.

Max wind speed: 12,5 m/s. Max lateral force: 400 N. Max permitted tilt: 1 degree.

230 V / 50 Hz. Petrol + Electric.

UC: 60%.

Max working height: 14 meter. Max outreach: 7 meter.

ID NR: 266.

The General Terms and Conditions of Heinhuis are applicable to all adverts, offers and quotations by Heinhuis, all agreements entered into by Heinhuis and the negotiations preceding them. By any form of response you accept the applicability of the General Terms and Conditions of Heinhuis and you declare that you have taken note of these General Terms and Conditions. Our prices are export netto prices.