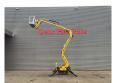

## Hinowa Goldlift 1470

## **Beschreibung**

Hinowa Goldlift 1470.

Year: 2006. Hours: 5373. Weight: 1700 kg. CE machine.

Max working presure: 210 bar.

Max capacity basket: 200 kg / 2 persons + 40 kg.

Max wind speed: 12,5 m/s. Max lateral force: 400 N. Max permitted tilt: 1 degree.

230 V / 50 Hz. Petrol + Electric.

UC: 60%.

Max working height: 14 meter. Max outreach: 7 meter.

ID NR: 266.

The General Terms and Conditions of Heinhuis are applicable to all adverts, offers and quotations by Heinhuis, all agreements entered into by Heinhuis and the negotiations preceding them. By any form of response you accept the applicability of the General Terms and Conditions of Heinhuis and you declare that you have taken note of these General Terms and Conditions. Our prices are export netto prices.