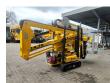

## Hinowa Goldlift 1470

## **Beschreibung**

Hinowa Goldlift 1470.

Year: 2006. Hours: 5373. Weight: 1700 kg. CE machine.

Max working presure: 210 bar.

Max capacity basket: 200 kg / 2 persons + 40 kg.

Max wind speed: 12,5 m/s. Max lateral force: 400 N. Max permitted tilt: 1 degree.

230 V / 50 Hz. Petrol + Electric.

UC: 60%.

Max working height: 14 meter. Max outreach: 7 meter.

ID NR: 266.

The General Terms and Conditions of Heinhuis are applicable to all adverts, offers and quotations by Heinhuis, all agreements entered into by Heinhuis and the negotiations preceding them. By any form of response you accept the applicability of the General Terms and Conditions of Heinhuis and you declare that you have taken note of these General Terms and Conditions. Our prices are export netto prices.