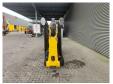

## Hinowa Goldlift 1470

## **Beschreibung**

Hinowa Goldlift 1470.

Year: 2006. Hours: 5373. Weight: 1700 kg. CE machine.

Max working presure: 210 bar.

Max capacity basket: 200 kg / 2 persons + 40 kg.

Max wind speed: 12,5 m/s. Max lateral force: 400 N. Max permitted tilt: 1 degree.

230 V / 50 Hz. Petrol + Electric.

UC: 60%.

Max working height: 14 meter. Max outreach: 7 meter.

ID NR: 266.

The General Terms and Conditions of Heinhuis are applicable to all adverts, offers and quotations by Heinhuis, all agreements entered into by Heinhuis and the negotiations preceding them. By any form of response you accept the applicability of the General Terms and Conditions of Heinhuis and you declare that you have taken note of these General Terms and Conditions. Our prices are export netto prices.