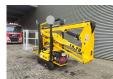

## Hinowa Goldlift 1470

## **Beschreibung**

Hinowa Goldlift 1470.

Year: 2006. Hours: 5373. Weight: 1700 kg. CE machine.

Max working presure: 210 bar.

Max capacity basket: 200 kg / 2 persons + 40 kg.

Max wind speed: 12,5 m/s. Max lateral force: 400 N. Max permitted tilt: 1 degree.

230 V / 50 Hz. Petrol + Electric.

UC: 60%.

Max working height: 14 meter. Max outreach: 7 meter.

ID NR: 266.

The General Terms and Conditions of Heinhuis are applicable to all adverts, offers and quotations by Heinhuis, all agreements entered into by Heinhuis and the negotiations preceding them. By any form of response you accept the applicability of the General Terms and Conditions of Heinhuis and you declare that you have taken note of these General Terms and Conditions. Our prices are export netto prices.