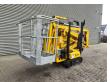

## Hinowa Goldlift 1470

## **Beschreibung**

Hinowa Goldlift 1470.

Year: 2006. Hours: 5373. Weight: 1700 kg. CE machine.

Max working presure: 210 bar.

Max capacity basket: 200 kg / 2 persons + 40 kg.

Max wind speed: 12,5 m/s. Max lateral force: 400 N. Max permitted tilt: 1 degree.

230 V / 50 Hz. Petrol + Electric.

UC: 60%.

Max working height: 14 meter. Max outreach: 7 meter.

ID NR: 266.

The General Terms and Conditions of Heinhuis are applicable to all adverts, offers and quotations by Heinhuis, all agreements entered into by Heinhuis and the negotiations preceding them. By any form of response you accept the applicability of the General Terms and Conditions of Heinhuis and you declare that you have taken note of these General Terms and Conditions. Our prices are export netto prices.