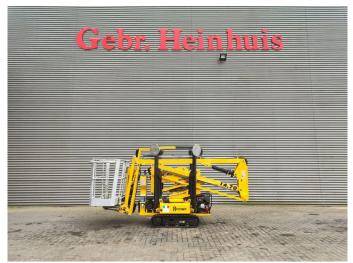

## Hinowa Goldlift 1470

## **Beschreibung**

Hinowa Goldlift 1470.

Year: 2006. Hours: 5373. Weight: 1700 kg. CE machine.

Max working presure: 210 bar.

Max capacity basket: 200 kg / 2 persons + 40 kg.

Max wind speed: 12,5 m/s. Max lateral force: 400 N. Max permitted tilt: 1 degree.

230 V / 50 Hz. Petrol + Electric.

UC: 60%.

Max working height: 14 meter. Max outreach: 7 meter.

ID NR: 266.

The General Terms and Conditions of Heinhuis are applicable to all adverts, offers and quotations by Heinhuis, all agreements entered into by Heinhuis and the negotiations preceding them. By any form of response you accept the applicability of the General Terms and Conditions of Heinhuis and you declare that you have taken note of these General Terms and Conditions. Our prices are export netto prices.