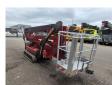

## **Beschreibung**

Hinowa Lightlift 23.12 3S.

Year: 2013. Hours:

- Engine: 1543. - Electric: 802. Weight: 2990kg. CE machine.

Max working presure: 200 bar.

Max capacity basket: 200 kg / 2 persons + 40 kg.

Max wind speed: 12,5 m/s. Max lateral force: 400 N. Max permitted tilt: 1 degree.

230 V / 50 Hz. Non Marking tracks. Petrol + Electric.

Honda IGX 440 petrol engine.

Rotated basket.

Remote Control on cable.

Max working height: 23 meter.

Max outreach: 12 meter.

ID NR: 90.

The General Terms and Conditions of Heinhuis are applicable to all adverts, offers and quotations by Heinhuis, all agreements entered into by Heinhuis and the negotiations preceding them. By any form of response you accept the applicability of the General Terms and Conditions of Heinhuis and you declare that you have taken note of these General Terms and Conditions. Our prices are export netto prices.