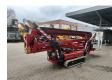

## **Beschreibung**

Hinowa Lightlift 23.12 3S.

Year: 2013. Hours:

- Engine: 1543. - Electric: 802. Weight: 2990kg. CE machine.

Max working presure: 200 bar.

Max capacity basket: 200 kg / 2 persons + 40 kg.

Max wind speed: 12,5 m/s. Max lateral force: 400 N. Max permitted tilt: 1 degree.

230 V / 50 Hz. Non Marking tracks. Petrol + Electric.

Honda IGX 440 petrol engine.

Rotated basket.

Remote Control on cable.

Max working height: 23 meter.

Max outreach: 12 meter.

ID NR: 90.

The General Terms and Conditions of Heinhuis are applicable to all adverts, offers and quotations by Heinhuis, all agreements entered into by Heinhuis and the negotiations preceding them. By any form of response you accept the applicability of the General Terms and Conditions of Heinhuis and you declare that you have taken note of these General Terms and Conditions. Our prices are export netto prices.