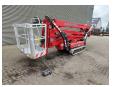

## Hinowa Lightlift 23.12 3S

## **Beschreibung**

Hinowa Lightlift 23.12 3S.

Year: 2013. Hours:

- Engine: 1543. - Electric: 802. Weight: 2990kg. CE machine.

Max working presure: 200 bar.

Max capacity basket: 200 kg / 2 persons + 40 kg.

Max wind speed: 12,5 m/s. Max lateral force: 400 N. Max permitted tilt: 1 degree.

230 V / 50 Hz. Non Marking tracks. Petrol + Electric.

Honda IGX 440 petrol engine.

Rotated basket.

Remote Control on cable.

Max working height: 23 meter.

Max outreach: 12 meter.

ID NR: 90.

The General Terms and Conditions of Heinhuis are applicable to all adverts, offers and quotations by Heinhuis, all agreements entered into by Heinhuis and the negotiations preceding them. By any form of response you accept the applicability of the General Terms and Conditions of Heinhuis and you declare that you have taken note of these General Terms and Conditions. Our prices are export netto prices.