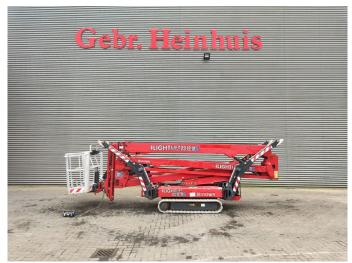

## Hinowa Lightlift 23.12 3S

## **Beschreibung**

Hinowa Lightlift 23.12 3S.

Year: 2013. Hours:

- Engine: 1543. - Electric: 802. Weight: 2990kg. CE machine.

Max working presure: 200 bar.

Max capacity basket: 200 kg / 2 persons + 40 kg.

Max wind speed: 12,5 m/s. Max lateral force: 400 N. Max permitted tilt: 1 degree.

230 V / 50 Hz. Non Marking tracks. Petrol + Electric.

Honda IGX 440 petrol engine.

Rotated basket.

Remote Control on cable.

Max working height: 23 meter.

Max outreach: 12 meter.

ID NR: 90.

The General Terms and Conditions of Heinhuis are applicable to all adverts, offers and quotations by Heinhuis, all agreements entered into by Heinhuis and the negotiations preceding them. By any form of response you accept the applicability of the General Terms and Conditions of Heinhuis and you declare that you have taken note of these General Terms and Conditions. Our prices are export netto prices.