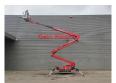

## Hinowa Lightlift 23.12 3S

## **Beschreibung**

Hinowa Lightlift 23.12 3S.

Year: 2013. Hours:

- Engine: 1543. - Electric: 802. Weight: 2990kg. CE machine.

Max working presure: 200 bar.

Max capacity basket: 200 kg / 2 persons + 40 kg.

Max wind speed: 12,5 m/s. Max lateral force: 400 N. Max permitted tilt: 1 degree.

230 V / 50 Hz. Non Marking tracks. Petrol + Electric.

Honda IGX 440 petrol engine.

Rotated basket.

Remote Control on cable.

Max working height: 23 meter.

Max outreach: 12 meter.

ID NR: 90.

The General Terms and Conditions of Heinhuis are applicable to all adverts, offers and quotations by Heinhuis, all agreements entered into by Heinhuis and the negotiations preceding them. By any form of response you accept the applicability of the General Terms and Conditions of Heinhuis and you declare that you have taken note of these General Terms and Conditions. Our prices are export netto prices.