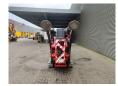

## **Beschreibung**

Hinowa Lightlift 23.12 3S.

Year: 2013. Hours:

- Engine: 1543. - Electric: 802. Weight: 2990kg. CE machine.

Max working presure: 200 bar.

Max capacity basket: 200 kg / 2 persons + 40 kg.

Max wind speed: 12,5 m/s. Max lateral force: 400 N. Max permitted tilt: 1 degree.

230 V / 50 Hz. Non Marking tracks. Petrol + Electric.

Honda IGX 440 petrol engine.

Rotated basket.

Remote Control on cable.

Max working height: 23 meter.

Max outreach: 12 meter.

ID NR: 90.

The General Terms and Conditions of Heinhuis are applicable to all adverts, offers and quotations by Heinhuis, all agreements entered into by Heinhuis and the negotiations preceding them. By any form of response you accept the applicability of the General Terms and Conditions of Heinhuis and you declare that you have taken note of these General Terms and Conditions. Our prices are export netto prices.