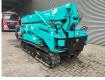

# Maeda MC 405 CRME Jib

### Beschreibung

Maeda MC 405 CRME.

Year: 2011. Hours: 2884. Weight: 5750 kg. CE machine. 21.8 KW. 4 point outriggers. Diesel + Electric. Max height under hook: - With Jip: 21 meter. - Without Jip: 17 meter. Max radius: - With Jip: 12.5 meter. - Without Jip: 16 meter. 2 x Hookblock. 2 x Jip. UC: 90%. Capacity: 3830 kg.