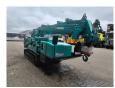

# Maeda MC 405 CRME Jib

### Beschreibung

Maeda MC 405 CRME.

Year: 2011. Hours: 2884. Weight: 5750 kg. CE machine. 21.8 KW. 4 point outriggers. Diesel + Electric. Max height under hook: - With Jip: 21 meter. - Without Jip: 17 meter. Max radius: - With Jip: 12.5 meter. - Without Jip: 16 meter. 2 x Hookblock. 2 x Jip. UC: 90%. Capacity: 3830 kg.