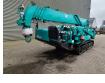

# Maeda MC 405 CRME Jib

### Beschreibung

Maeda MC 405 CRME.

Year: 2011. Hours: 2884. Weight: 5750 kg. CE machine. 21.8 KW. 4 point outriggers. Diesel + Electric. Max height under hook: - With Jip: 21 meter. - Without Jip: 17 meter. Max radius: - With Jip: 12.5 meter. - Without Jip: 16 meter. 2 x Hookblock. 2 x Jip. UC: 90%. Capacity: 3830 kg.