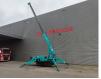

# Maeda MC 405 CRME Jib

### Beschreibung

Maeda MC 405 CRME.

Year: 2011. Hours: 2884. Weight: 5750 kg. CE machine. 21.8 KW. 4 point outriggers. Diesel + Electric. Max height under hook: - With Jip: 21 meter. - Without Jip: 17 meter. Max radius: - With Jip: 12.5 meter. - Without Jip: 16 meter. 2 x Hookblock. 2 x Jip. UC: 90%. Capacity: 3830 kg.