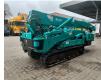

# Maeda MC 405 CRME Jib

### Beschreibung

Maeda MC 405 CRME.

Year: 2011. Hours: 2884. Weight: 5750 kg. CE machine. 21.8 KW. 4 point outriggers. Diesel + Electric. Max height under hook: - With Jip: 21 meter. - Without Jip: 17 meter. Max radius: - With Jip: 12.5 meter. - Without Jip: 16 meter. 2 x Hookblock. 2 x Jip. UC: 90%. Capacity: 3830 kg.