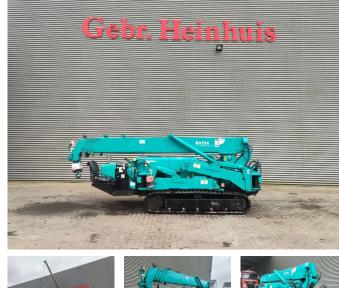

# Maeda MC 405 CRME Jib

### Beschreibung

Maeda MC 405 CRME.

Year: 2011. Hours: 2884. Weight: 5750 kg. CE machine. 21.8 KW. 4 point outriggers. Diesel + Electric. Max height under hook: - With Jip: 21 meter. - Without Jip: 17 meter. Max radius: - With Jip: 12.5 meter. - Without Jip: 16 meter. 2 x Hookblock. 2 x Jip. UC: 90%. Capacity: 3830 kg.