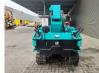

# Maeda MC 405 CRME Jib

### Beschreibung

Maeda MC 405 CRME.

Year: 2011. Hours: 2884. Weight: 5750 kg. CE machine. 21.8 KW. 4 point outriggers. Diesel + Electric. Max height under hook: - With Jip: 21 meter. - Without Jip: 17 meter. Max radius: - With Jip: 12.5 meter. - Without Jip: 16 meter. 2 x Hookblock. 2 x Jip. UC: 90%. Capacity: 3830 kg.