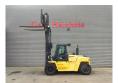

## Hyster H16 XM-6

## **Beschreibung**

Hyster H16 XM-6.

Year: 2013. Hours: 1328. Weight: 21.040 kg. CE Machine. 116 KW.

Max lifting capacity: 16.000 kg. Max lifting height: 5000 mm. Min own height: 3300 mm.

Airconditioning. Side Shift.

Hydr. adjustable forks.

Triplex.
Diesel.
Forks:
L: 2400 mm.
W: 200 mm.
Thickness: 90 mm.
Tyres: 12.00-20 80%.

Last inspection with 1324 hours!

German Machine!

Topcondition!

ID NR: 109.

The General Terms and Conditions of Heinhuis are applicable to all adverts, offers and quotations by Heinhuis, all agreements entered into by Heinhuis and the negotiations preceding them. By any form of response you accept the applicability of the General Terms and Conditions of Heinhuis and you declare that you have taken note of these General Terms and Conditions. Our prices are export netto prices.