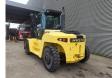

## Hyster H16 XM-6

## **Beschreibung**

Hyster H16 XM-6.

Year: 2013. Hours: 1328. Weight: 21.040 kg. CE Machine. 116 KW.

Max lifting capacity: 16.000 kg. Max lifting height: 5000 mm. Min own height: 3300 mm.

Airconditioning. Side Shift.

Hydr. adjustable forks.

Triplex.
Diesel.
Forks:
L: 2400 mm.
W: 200 mm.
Thickness: 90 mm.
Tyres: 12.00-20 80%.

Last inspection with 1324 hours!

German Machine!

Topcondition!

ID NR: 109.

The General Terms and Conditions of Heinhuis are applicable to all adverts, offers and quotations by Heinhuis, all agreements entered into by Heinhuis and the negotiations preceding them. By any form of response you accept the applicability of the General Terms and Conditions of Heinhuis and you declare that you have taken note of these General Terms and Conditions. Our prices are export netto prices.