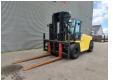

## Hyster H16 XM-6

## **Beschreibung**

Hyster H16 XM-6.

Year: 2013. Hours: 1328. Weight: 21.040 kg. CE Machine. 116 KW.

Max lifting capacity: 16.000 kg. Max lifting height: 5000 mm. Min own height: 3300 mm.

Airconditioning. Side Shift.

Hydr. adjustable forks.

Triplex.
Diesel.
Forks:
L: 2400 mm.
W: 200 mm.
Thickness: 90 mm.
Tyres: 12.00-20 80%.

Last inspection with 1324 hours!

German Machine!

Topcondition!

ID NR: 109.

The General Terms and Conditions of Heinhuis are applicable to all adverts, offers and quotations by Heinhuis, all agreements entered into by Heinhuis and the negotiations preceding them. By any form of response you accept the applicability of the General Terms and Conditions of Heinhuis and you declare that you have taken note of these General Terms and Conditions. Our prices are export netto prices.