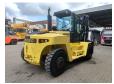

## Hyster H16 XM-6

## **Beschreibung**

Hyster H16 XM-6.

Year: 2013. Hours: 1328. Weight: 21.040 kg. CE Machine. 116 KW.

Max lifting capacity: 16.000 kg. Max lifting height: 5000 mm. Min own height: 3300 mm.

Airconditioning. Side Shift.

Hydr. adjustable forks.

Triplex.
Diesel.
Forks:
L: 2400 mm.
W: 200 mm.
Thickness: 90 mm.
Tyres: 12.00-20 80%.

Last inspection with 1324 hours!

German Machine!

Topcondition!

ID NR: 109.

The General Terms and Conditions of Heinhuis are applicable to all adverts, offers and quotations by Heinhuis, all agreements entered into by Heinhuis and the negotiations preceding them. By any form of response you accept the applicability of the General Terms and Conditions of Heinhuis and you declare that you have taken note of these General Terms and Conditions. Our prices are export netto prices.