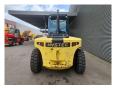

## Hyster H16 XM-6

## **Beschreibung**

Hyster H16 XM-6.

Year: 2013. Hours: 1328. Weight: 21.040 kg. CE Machine. 116 KW.

Max lifting capacity: 16.000 kg. Max lifting height: 5000 mm. Min own height: 3300 mm.

Airconditioning. Side Shift.

Hydr. adjustable forks.

Triplex.
Diesel.
Forks:
L: 2400 mm.
W: 200 mm.
Thickness: 90 mm.
Tyres: 12.00-20 80%.

Last inspection with 1324 hours!

German Machine!

Topcondition!

ID NR: 109.

The General Terms and Conditions of Heinhuis are applicable to all adverts, offers and quotations by Heinhuis, all agreements entered into by Heinhuis and the negotiations preceding them. By any form of response you accept the applicability of the General Terms and Conditions of Heinhuis and you declare that you have taken note of these General Terms and Conditions. Our prices are export netto prices.