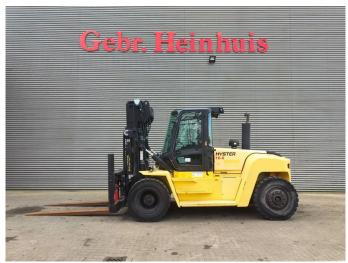

## Hyster H16 XM-6

## **Beschreibung**

Hyster H16 XM-6.

Year: 2013. Hours: 1328. Weight: 21.040 kg. CE Machine. 116 KW.

Max lifting capacity: 16.000 kg. Max lifting height: 5000 mm. Min own height: 3300 mm.

Airconditioning. Side Shift.

Hydr. adjustable forks.

Triplex.
Diesel.
Forks:
L: 2400 mm.
W: 200 mm.
Thickness: 90 mm.
Tyres: 12.00-20 80%.

Last inspection with 1324 hours!

German Machine!

Topcondition!

ID NR: 109.

The General Terms and Conditions of Heinhuis are applicable to all adverts, offers and quotations by Heinhuis, all agreements entered into by Heinhuis and the negotiations preceding them. By any form of response you accept the applicability of the General Terms and Conditions of Heinhuis and you declare that you have taken note of these General Terms and Conditions. Our prices are export netto prices.