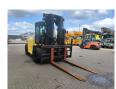

## Hyster H16 XM-6

## **Beschreibung**

Hyster H16 XM-6.

Year: 2013. Hours: 1328. Weight: 21.040 kg. CE Machine. 116 KW.

Max lifting capacity: 16.000 kg. Max lifting height: 5000 mm. Min own height: 3300 mm.

Airconditioning. Side Shift.

Hydr. adjustable forks.

Triplex.
Diesel.
Forks:
L: 2400 mm.
W: 200 mm.
Thickness: 90 mm.
Tyres: 12.00-20 80%.

Last inspection with 1324 hours!

German Machine!

Topcondition!

ID NR: 109.

The General Terms and Conditions of Heinhuis are applicable to all adverts, offers and quotations by Heinhuis, all agreements entered into by Heinhuis and the negotiations preceding them. By any form of response you accept the applicability of the General Terms and Conditions of Heinhuis and you declare that you have taken note of these General Terms and Conditions. Our prices are export netto prices.