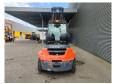

## Toyota 8FG70N

## **Beschreibung**

Toyota 8FG70N.

Year: 2020. Hours: 3128. Weight: 10.050 kg. CE Machine. 55 KW.

Max lifting capacity: 7000 kg. Max lifting height: 5500 mm. Min own height: 3800 mm.

Closed Cabin.
Joystick.
Duplex.
LPG.
Side Shift.

Hydr. adjustable forks.

Forks: L: 2400 mm. W: 150 mm. H: 60 mm. Tyres:

Front: 355/65-15 Rear: 8.25-15. Full Rubber.

ID NR: 136.

The General Terms and Conditions of Heinhuis are applicable to all adverts, offers and quotations by Heinhuis, all agreements entered into by Heinhuis and the negotiations preceding them. By any form of response you accept the applicability of the General Terms and Conditions of Heinhuis and you declare that you have taken note of these General Terms and Conditions. Our prices are export netto prices.