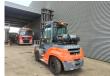

## Toyota 8FG70N

## **Beschreibung**

Toyota 8FG70N.

Year: 2020. Hours: 3128. Weight: 10.050 kg. CE Machine. 55 KW.

Max lifting capacity: 7000 kg. Max lifting height: 5500 mm. Min own height: 3800 mm.

Closed Cabin.
Joystick.
Duplex.
LPG.
Side Shift.

Hydr. adjustable forks.

Forks: L: 2400 mm. W: 150 mm. H: 60 mm. Tyres:

Front: 355/65-15 Rear: 8.25-15. Full Rubber.

ID NR: 136.

The General Terms and Conditions of Heinhuis are applicable to all adverts, offers and quotations by Heinhuis, all agreements entered into by Heinhuis and the negotiations preceding them. By any form of response you accept the applicability of the General Terms and Conditions of Heinhuis and you declare that you have taken note of these General Terms and Conditions. Our prices are export netto prices.