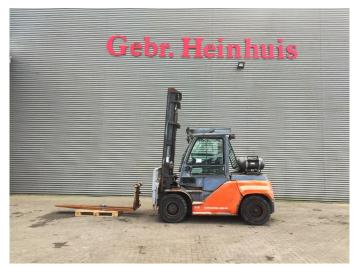

## Toyota 8FG70N

## **Beschreibung**

Toyota 8FG70N.

Year: 2020. Hours: 3128. Weight: 10.050 kg. CE Machine. 55 KW.

Max lifting capacity: 7000 kg. Max lifting height: 5500 mm. Min own height: 3800 mm.

Closed Cabin.
Joystick.
Duplex.
LPG.
Side Shift.

Hydr. adjustable forks.

Forks: L: 2400 mm. W: 150 mm. H: 60 mm. Tyres:

Front: 355/65-15 Rear: 8.25-15. Full Rubber.

ID NR: 136.

The General Terms and Conditions of Heinhuis are applicable to all adverts, offers and quotations by Heinhuis, all agreements entered into by Heinhuis and the negotiations preceding them. By any form of response you accept the applicability of the General Terms and Conditions of Heinhuis and you declare that you have taken note of these General Terms and Conditions. Our prices are export netto prices.