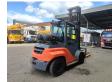

## Toyota 8FG70N

## **Beschreibung**

Toyota 8FG70N.

Year: 2020. Hours: 3128. Weight: 10.050 kg. CE Machine. 55 KW.

Max lifting capacity: 7000 kg. Max lifting height: 5500 mm. Min own height: 3800 mm.

Closed Cabin.
Joystick.
Duplex.
LPG.
Side Shift.

Hydr. adjustable forks.

Forks: L: 2400 mm. W: 150 mm. H: 60 mm. Tyres:

Front: 355/65-15 Rear: 8.25-15. Full Rubber.

ID NR: 136.

The General Terms and Conditions of Heinhuis are applicable to all adverts, offers and quotations by Heinhuis, all agreements entered into by Heinhuis and the negotiations preceding them. By any form of response you accept the applicability of the General Terms and Conditions of Heinhuis and you declare that you have taken note of these General Terms and Conditions. Our prices are export netto prices.