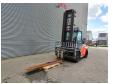

## Toyota 8FG70N

## **Beschreibung**

Toyota 8FG70N.

Year: 2020. Hours: 3128. Weight: 10.050 kg. CE Machine. 55 KW.

Max lifting capacity: 7000 kg. Max lifting height: 5500 mm. Min own height: 3800 mm.

Closed Cabin.
Joystick.
Duplex.
LPG.
Side Shift.

Hydr. adjustable forks.

Forks: L: 2400 mm. W: 150 mm. H: 60 mm. Tyres:

Front: 355/65-15 Rear: 8.25-15. Full Rubber.

ID NR: 136.

The General Terms and Conditions of Heinhuis are applicable to all adverts, offers and quotations by Heinhuis, all agreements entered into by Heinhuis and the negotiations preceding them. By any form of response you accept the applicability of the General Terms and Conditions of Heinhuis and you declare that you have taken note of these General Terms and Conditions. Our prices are export netto prices.