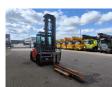

## Toyota 8FG70N

## **Beschreibung**

Toyota 8FG70N.

Year: 2020. Hours: 3128. Weight: 10.050 kg. CE Machine. 55 KW.

Max lifting capacity: 7000 kg. Max lifting height: 5500 mm. Min own height: 3800 mm.

Closed Cabin.
Joystick.
Duplex.
LPG.
Side Shift.

Hydr. adjustable forks.

Forks: L: 2400 mm. W: 150 mm. H: 60 mm. Tyres:

Front: 355/65-15 Rear: 8.25-15. Full Rubber.

ID NR: 136.

The General Terms and Conditions of Heinhuis are applicable to all adverts, offers and quotations by Heinhuis, all agreements entered into by Heinhuis and the negotiations preceding them. By any form of response you accept the applicability of the General Terms and Conditions of Heinhuis and you declare that you have taken note of these General Terms and Conditions. Our prices are export netto prices.