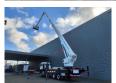

## MAN 6x2 Bronto Skylift S56XR

Year: 2014. RPM hours: 2618.

Max capacity basket: 600 kg / 7 persons + 40 kg.

Max wind speed: 12,5 m/s. Max permitted tilt: 0.3 degree.

230/400 Volt.

Max lateral force: 400 N.

Widened basket.

Electrical function + air connection in basket.

Generator.

4 point outriggers.

Max working height: 56 meter. Max outreach: 38 meter.

ID NR: 570.

The General Terms and Conditions of Heinhuis are applicable to all adverts, offers and quotations by Heinhuis, all agreements entered into by Heinhuis and the negotiations preceding them. By any form of response you accept the applicability of the General Terms and Conditions of Heinhuis and you declare that you have taken note of these General Terms and Conditions. Our prices are export netto prices.