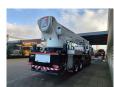

## MAN 6x2 Bronto Skylift S56XR

## **Beschreibung**

MAN TGS 26.400 6x2.

Year: 2014.

Milage: 173.935 km.

Automatic.

Max weight: 28.000 kg.

Axle load: 1: 9000 kg. 2: 12.000 kg. 3: 8000 kg.

Retarder / Intarder.

Electrical operated windows and mirrors.

Camera. Airconditioning. Nightheater.

On the back airsuspension.

3th axle steering axle. Intergrated Radio CD.

Euro 5 Ad Blue.

Tyres:

1: 385/65R22,5 80%. 2: 315/80R22,5 80%. 3: 385/65R22,5 80%. Bronto Skylift S56XR.

Year: 2014. RPM hours: 2618.

Max capacity basket: 600 kg / 7 persons + 40 kg.

Max wind speed: 12,5 m/s. Max permitted tilt: 0.3 degree.

230/400 Volt.

Max lateral force: 400 N.

Widened basket.

Electrical function + air connection in basket.

Generator.

4 point outriggers.

Max working height: 56 meter. Max outreach: 38 meter.

ID NR: 570.

The General Terms and Conditions of Heinhuis are applicable to all adverts, offers and quotations by Heinhuis, all agreements entered into by Heinhuis and the negotiations preceding them. By any form of response you accept the applicability of the General Terms and Conditions of Heinhuis and you declare that you have taken note of these General Terms and Conditions. Our prices are export netto prices.