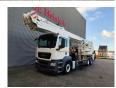

## MAN 6x2 Bronto Skylift S56XR

## **Beschreibung**

MAN TGS 26.400 6x2.

Year: 2014.

Milage: 173.935 km.

Automatic.

Max weight: 28.000 kg.

Axle load: 1: 9000 kg. 2: 12.000 kg. 3: 8000 kg.

Retarder / Intarder.

Electrical operated windows and mirrors.

Camera. Airconditioning. Nightheater.

On the back airsuspension.

3th axle steering axle. Intergrated Radio CD.

Euro 5 Ad Blue.

Tyres:

1: 385/65R22,5 80%. 2: 315/80R22,5 80%. 3: 385/65R22,5 80%. Bronto Skylift S56XR.