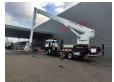

## MAN 6x2 Bronto Skylift S56XR

Year: 2014. RPM hours: 2618.

Max capacity basket: 600 kg / 7 persons + 40 kg.

Max wind speed: 12,5 m/s. Max permitted tilt: 0.3 degree.

230/400 Volt.

Max lateral force: 400 N.

Widened basket.

Electrical function + air connection in basket.

Generator.

4 point outriggers.

Max working height: 56 meter. Max outreach: 38 meter.

ID NR: 570.

The General Terms and Conditions of Heinhuis are applicable to all adverts, offers and quotations by Heinhuis, all agreements entered into by Heinhuis and the negotiations preceding them. By any form of response you accept the applicability of the General Terms and Conditions of Heinhuis and you declare that you have taken note of these General Terms and Conditions. Our prices are export netto prices.