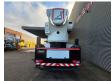

## MAN 6x2 Bronto Skylift S56XR

Year: 2014. RPM hours: 2618.

Max capacity basket: 600 kg / 7 persons + 40 kg.

Max wind speed: 12,5 m/s. Max permitted tilt: 0.3 degree.

230/400 Volt.

Max lateral force: 400 N.

Widened basket.

Electrical function + air connection in basket.

Generator.

4 point outriggers.

Max working height: 56 meter. Max outreach: 38 meter.

ID NR: 570.

The General Terms and Conditions of Heinhuis are applicable to all adverts, offers and quotations by Heinhuis, all agreements entered into by Heinhuis and the negotiations preceding them. By any form of response you accept the applicability of the General Terms and Conditions of Heinhuis and you declare that you have taken note of these General Terms and Conditions. Our prices are export netto prices.