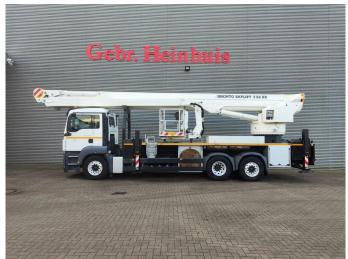

## MAN 6x2 Bronto Skylift S56XR

## **Beschreibung**

MAN TGS 26.400 6x2.

Year: 2014.

Milage: 173.935 km.

Automatic.

Max weight: 28.000 kg.

Axle load: 1: 9000 kg. 2: 12.000 kg. 3: 8000 kg.

Retarder / Intarder.

Electrical operated windows and mirrors.

Camera. Airconditioning. Nightheater.

On the back airsuspension.

3th axle steering axle. Intergrated Radio CD.

Euro 5 Ad Blue.

Tyres:

1: 385/65R22,5 80%. 2: 315/80R22,5 80%. 3: 385/65R22,5 80%. Bronto Skylift S56XR.

Generator.

4 point outriggers.

Max working height: 56 meter. Max outreach: 38 meter.

ID NR: 570.

The General Terms and Conditions of Heinhuis are applicable to all adverts, offers and quotations by Heinhuis, all agreements entered into by Heinhuis and the negotiations preceding them. By any form of response you accept the applicability of the General Terms and Conditions of Heinhuis and you declare that you have taken note of these General Terms and Conditions. Our prices are export netto prices.