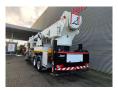

## MAN 6x2 Bronto Skylift S56XR

## **Beschreibung**

MAN TGS 26.400 6x2.

Year: 2014.

Milage: 173.935 km.

Automatic.

Max weight: 28.000 kg.

Axle load: 1: 9000 kg. 2: 12.000 kg. 3: 8000 kg.

Retarder / Intarder.

Electrical operated windows and mirrors.

Camera. Airconditioning. Nightheater.

On the back airsuspension.

3th axle steering axle. Intergrated Radio CD.

Euro 5 Ad Blue.

Tyres:

1: 385/65R22,5 80%. 2: 315/80R22,5 80%. 3: 385/65R22,5 80%. Bronto Skylift S56XR.

Year: 2014. RPM hours: 2618.

Max capacity basket: 600 kg / 7 persons + 40 kg.

Max wind speed: 12,5 m/s. Max permitted tilt: 0.3 degree.

230/400 Volt.

Max lateral force: 400 N.

Widened basket.

Electrical function + air connection in basket.

Generator.

4 point outriggers.

Max working height: 56 meter. Max outreach: 38 meter.

ID NR: 570.

The General Terms and Conditions of Heinhuis are applicable to all adverts, offers and quotations by Heinhuis, all agreements entered into by Heinhuis and the negotiations preceding them. By any form of response you accept the applicability of the General Terms and Conditions of Heinhuis and you declare that you have taken note of these General Terms and Conditions. Our prices are export netto prices.