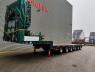

# MEUSBURGER MPG 6

## Beschreibung

Meusburger MPG-6.

Year: 2014. 10 Tons BPW axles. Max weight: 79.000 kg. Kingpin load: 19.000 kg. 5 meter extandable. 2 x 25 cm widened. EBS ABS ALB. Hydr. roof. Curtain and semitrailer! Central greasing system. Betweentable: 400 mm. Airsuspension. 1st axle liftaxle. 1st, 2nd 5th and 6th axles steering axles (nachlaufachsen). Dimmensions: Neck: L: 3400 mm. W: 2550 mm. H: 1350 mm. Kingpin height: 1150 mm. Floor: L: 9250 mm. W: 2550 mm. H: 900 mm. Tyres: 235/75R17,5 70%.