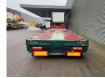

## Beschreibung

Meusburger MPG-6.

Year: 2014. 10 Tons BPW axles. Max weight: 79.000 kg. Kingpin load: 19.000 kg. 5 meter extandable. 2 x 25 cm widened. EBS ABS ALB. Hydr. roof. Curtain and semitrailer! Central greasing system. Betweentable: 400 mm. Airsuspension. 1st axle liftaxle. 1st, 2nd 5th and 6th axles steering axles (nachlaufachsen). Dimmensions: Neck: L: 3400 mm. W: 2550 mm. H: 1350 mm. Kingpin height: 1150 mm. Floor: L: 9250 mm. W: 2550 mm. H: 900 mm. Tyres: 235/75R17,5 70%.