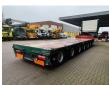

## Beschreibung

Meusburger MPG-6.

Year: 2014. 10 Tons BPW axles. Max weight: 79.000 kg. Kingpin load: 19.000 kg. 5 meter extandable. 2 x 25 cm widened. EBS ABS ALB. Hydr. roof. Curtain and semitrailer! Central greasing system. Betweentable: 400 mm. Airsuspension. 1st axle liftaxle. 1st, 2nd 5th and 6th axles steering axles (nachlaufachsen). Dimmensions: Neck: L: 3400 mm. W: 2550 mm. H: 1350 mm. Kingpin height: 1150 mm. Floor: L: 9250 mm. W: 2550 mm. H: 900 mm. Tyres: 235/75R17,5 70%.