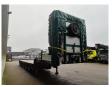

## Beschreibung

Meusburger MPG-6.

Year: 2014. 10 Tons BPW axles. Max weight: 79.000 kg. Kingpin load: 19.000 kg. 5 meter extandable. 2 x 25 cm widened. EBS ABS ALB. Hydr. roof. Curtain and semitrailer! Central greasing system. Betweentable: 400 mm. Airsuspension. 1st axle liftaxle. 1st, 2nd 5th and 6th axles steering axles (nachlaufachsen). Dimmensions: Neck: L: 3400 mm. W: 2550 mm. H: 1350 mm. Kingpin height: 1150 mm. Floor: L: 9250 mm. W: 2550 mm. H: 900 mm. Tyres: 235/75R17,5 70%.