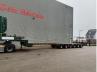

# MEUSBURGER MPG 6

## Beschreibung

Meusburger MPG-6.

Year: 2014. 10 Tons BPW axles. Max weight: 79.000 kg. Kingpin load: 19.000 kg. 5 meter extandable. 2 x 25 cm widened. EBS ABS ALB. Hydr. roof. Curtain and semitrailer! Central greasing system. Betweentable: 400 mm. Airsuspension. 1st axle liftaxle. 1st, 2nd 5th and 6th axles steering axles (nachlaufachsen). Dimmensions: Neck: L: 3400 mm. W: 2550 mm. H: 1350 mm. Kingpin height: 1150 mm. Floor: L: 9250 mm. W: 2550 mm. H: 900 mm. Tyres: 235/75R17,5 70%.