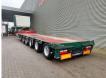

# MEUSBURGER MPG 6

## Beschreibung

Meusburger MPG-6.

Year: 2014. 10 Tons BPW axles. Max weight: 79.000 kg. Kingpin load: 19.000 kg. 5 meter extandable. 2 x 25 cm widened. EBS ABS ALB. Hydr. roof. Curtain and semitrailer! Central greasing system. Betweentable: 400 mm. Airsuspension. 1st axle liftaxle. 1st, 2nd 5th and 6th axles steering axles (nachlaufachsen). Dimmensions: Neck: L: 3400 mm. W: 2550 mm. H: 1350 mm. Kingpin height: 1150 mm. Floor: L: 9250 mm. W: 2550 mm. H: 900 mm. Tyres: 235/75R17,5 70%.