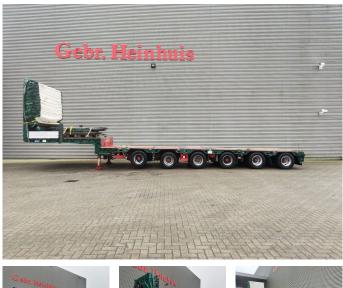

# MEUSBURGER MPG 6

## Beschreibung

Meusburger MPG-6.

Year: 2014. 10 Tons BPW axles. Max weight: 79.000 kg. Kingpin load: 19.000 kg. 5 meter extandable. 2 x 25 cm widened. EBS ABS ALB. Hydr. roof. Curtain and semitrailer! Central greasing system. Betweentable: 400 mm. Airsuspension. 1st axle liftaxle. 1st, 2nd 5th and 6th axles steering axles (nachlaufachsen). Dimmensions: Neck: L: 3400 mm. W: 2550 mm. H: 1350 mm. Kingpin height: 1150 mm. Floor: L: 9250 mm. W: 2550 mm. H: 900 mm. Tyres: 235/75R17,5 70%.