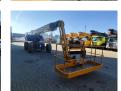

## **Haulotte HT23 RTJ PRO**

## **Beschreibung**

Haulotte HT23 RTJ PRO.

Year: 2016. Hours: 1961. Weight: 13.320 kg. CE Machine.

Max capacity basket: 230 kg / 2 persons + 70 kg.

Max lateral force: 400 N. Max wind speed: 12,5 m/s. Max permitted tilt: 5 degree.

40%. 4x4x4.

36.5 KW Kubota V2403 engine.

Rotated basket.

Max working height: 23 meter.

Tyres: 385/65-22,5 Non Marking 80%.

German Machine!

ID NR: 310 F.

The General Terms and Conditions of Heinhuis are applicable to all adverts, offers and quotations by Heinhuis, all agreements entered into by Heinhuis and the negotiations preceding them. By any form of response you accept the applicability of the General Terms and Conditions of Heinhuis and you declare that you have taken note of these General Terms and Conditions. Our prices are export netto prices.