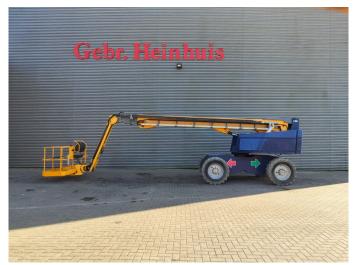

## **Haulotte HT23 RTJ PRO**

## **Beschreibung**

Haulotte HT23 RTJ PRO.

Year: 2016. Hours: 1961. Weight: 13.320 kg. CE Machine.

Max capacity basket: 230 kg / 2 persons + 70 kg.

Max lateral force: 400 N. Max wind speed: 12,5 m/s. Max permitted tilt: 5 degree.

40%. 4x4x4.

36.5 KW Kubota V2403 engine.

Rotated basket.

Max working height: 23 meter.

Tyres: 385/65-22,5 Non Marking 80%.

German Machine!

ID NR: 310 F.

The General Terms and Conditions of Heinhuis are applicable to all adverts, offers and quotations by Heinhuis, all agreements entered into by Heinhuis and the negotiations preceding them. By any form of response you accept the applicability of the General Terms and Conditions of Heinhuis and you declare that you have taken note of these General Terms and Conditions. Our prices are export netto prices.