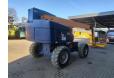

## **Haulotte HT23 RTJ PRO**

## **Beschreibung**

Haulotte HT23 RTJ PRO.

Year: 2016. Hours: 1961. Weight: 13.320 kg. CE Machine.

Max capacity basket: 230 kg / 2 persons + 70 kg.

Max lateral force: 400 N. Max wind speed: 12,5 m/s. Max permitted tilt: 5 degree.

40%. 4x4x4.

36.5 KW Kubota V2403 engine.

Rotated basket.

Max working height: 23 meter.

Tyres: 385/65-22,5 Non Marking 80%.

German Machine!

ID NR: 310 F.

The General Terms and Conditions of Heinhuis are applicable to all adverts, offers and quotations by Heinhuis, all agreements entered into by Heinhuis and the negotiations preceding them. By any form of response you accept the applicability of the General Terms and Conditions of Heinhuis and you declare that you have taken note of these General Terms and Conditions. Our prices are export netto prices.