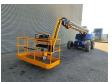

## **Haulotte HT23 RTJ PRO**

## **Beschreibung**

Haulotte HT23 RTJ PRO.

Year: 2016. Hours: 1961. Weight: 13.320 kg. CE Machine.

Max capacity basket: 230 kg / 2 persons + 70 kg.

Max lateral force: 400 N. Max wind speed: 12,5 m/s. Max permitted tilt: 5 degree.

40%. 4x4x4.

36.5 KW Kubota V2403 engine.

Rotated basket.

Max working height: 23 meter.

Tyres: 385/65-22,5 Non Marking 80%.

German Machine!

ID NR: 310 F.

The General Terms and Conditions of Heinhuis are applicable to all adverts, offers and quotations by Heinhuis, all agreements entered into by Heinhuis and the negotiations preceding them. By any form of response you accept the applicability of the General Terms and Conditions of Heinhuis and you declare that you have taken note of these General Terms and Conditions. Our prices are export netto prices.