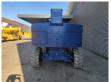

## **Haulotte HT23 RTJ PRO**

## **Beschreibung**

Haulotte HT23 RTJ PRO.

Year: 2016. Hours: 1961. Weight: 13.320 kg. CE Machine.

Max capacity basket: 230 kg / 2 persons + 70 kg.

Max lateral force: 400 N. Max wind speed: 12,5 m/s. Max permitted tilt: 5 degree.

40%. 4x4x4.

36.5 KW Kubota V2403 engine.

Rotated basket.

Max working height: 23 meter.

Tyres: 385/65-22,5 Non Marking 80%.

German Machine!

ID NR: 310 F.

The General Terms and Conditions of Heinhuis are applicable to all adverts, offers and quotations by Heinhuis, all agreements entered into by Heinhuis and the negotiations preceding them. By any form of response you accept the applicability of the General Terms and Conditions of Heinhuis and you declare that you have taken note of these General Terms and Conditions. Our prices are export netto prices.