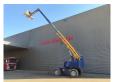

## **Haulotte HT23 RTJ PRO**

## **Beschreibung**

Haulotte HT23 RTJ PRO.

Year: 2016. Hours: 1961. Weight: 13.320 kg. CE Machine.

Max capacity basket: 230 kg / 2 persons + 70 kg.

Max lateral force: 400 N. Max wind speed: 12,5 m/s. Max permitted tilt: 5 degree.

40%. 4x4x4.

36.5 KW Kubota V2403 engine.

Rotated basket.

Max working height: 23 meter.

Tyres: 385/65-22,5 Non Marking 80%.

German Machine!

ID NR: 310 F.

The General Terms and Conditions of Heinhuis are applicable to all adverts, offers and quotations by Heinhuis, all agreements entered into by Heinhuis and the negotiations preceding them. By any form of response you accept the applicability of the General Terms and Conditions of Heinhuis and you declare that you have taken note of these General Terms and Conditions. Our prices are export netto prices.