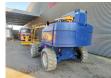

## **Haulotte HT23 RTJ PRO**

## **Beschreibung**

Haulotte HT23 RTJ PRO.

Year: 2016. Hours: 1961. Weight: 13.320 kg. CE Machine.

Max capacity basket: 230 kg / 2 persons + 70 kg.

Max lateral force: 400 N. Max wind speed: 12,5 m/s. Max permitted tilt: 5 degree.

40%. 4x4x4.

36.5 KW Kubota V2403 engine.

Rotated basket.

Max working height: 23 meter.

Tyres: 385/65-22,5 Non Marking 80%.

German Machine!

ID NR: 310 F.

The General Terms and Conditions of Heinhuis are applicable to all adverts, offers and quotations by Heinhuis, all agreements entered into by Heinhuis and the negotiations preceding them. By any form of response you accept the applicability of the General Terms and Conditions of Heinhuis and you declare that you have taken note of these General Terms and Conditions. Our prices are export netto prices.