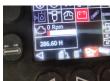

## **Beschreibung**

Anaconda DF 410 Tracked Screener.

Year: 2020. Hours: 286. Weight: 15.600 kg. CE Machine.

Remote Control on cable.

Pads: 300 mm. 2 way convenyor. 2 x Sidebelt.

Double Deck Screener: Deck 1: 55x55 mm. Deck 2: 20x20 mm.