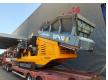

## Anaconda DF 410 Tracked Screener

## **Beschreibung**

Anaconda DF 410 Tracked Screener.

Year: 2020. Hours: 286. Weight: 15.600 kg. CE Machine.

Remote Control on cable.

Pads: 300 mm. 2 way convenyor. 2 x Sidebelt.

Double Deck Screener: Deck 1: 55x55 mm. Deck 2: 20x20 mm.