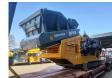

## Anaconda DF 410 Tracked Screener

## **Beschreibung**

Anaconda DF 410 Tracked Screener.

Year: 2020. Hours: 286. Weight: 15.600 kg. CE Machine.

Remote Control on cable.

Pads: 300 mm. 2 way convenyor. 2 x Sidebelt.

Double Deck Screener: Deck 1: 55x55 mm. Deck 2: 20x20 mm.