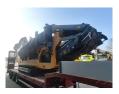

## **Beschreibung**

Anaconda DF 410 Tracked Screener.

Year: 2020. Hours: 286. Weight: 15.600 kg. CE Machine.

Remote Control on cable.

Pads: 300 mm. 2 way convenyor. 2 x Sidebelt.

Double Deck Screener: Deck 1: 55x55 mm. Deck 2: 20x20 mm.