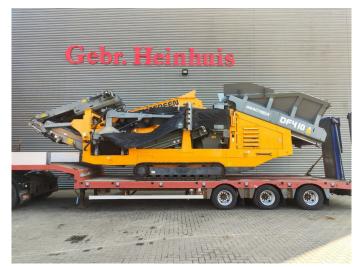

## Anaconda DF 410 Tracked Screener

## **Beschreibung**

Anaconda DF 410 Tracked Screener.

Year: 2020. Hours: 286. Weight: 15.600 kg. CE Machine.

Remote Control on cable.

Pads: 300 mm. 2 way convenyor. 2 x Sidebelt.

Double Deck Screener: Deck 1: 55x55 mm. Deck 2: 20x20 mm.