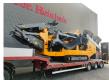

## Anaconda DF 410 Tracked Screener

## **Beschreibung**

Anaconda DF 410 Tracked Screener.

Year: 2020. Hours: 286. Weight: 15.600 kg. CE Machine.

Remote Control on cable.

Pads: 300 mm. 2 way convenyor. 2 x Sidebelt.

Double Deck Screener: Deck 1: 55x55 mm. Deck 2: 20x20 mm.