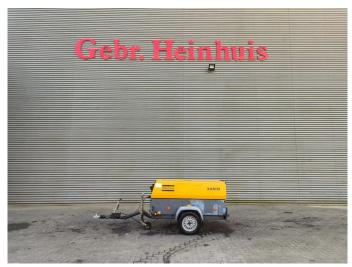

## Atlas-Copco XAS 67

## **Beschreibung**

Atlas Copco XAS 67.

Year: 2013. Hours: 109. Weight: 1060 kg. CE machine. Max presure: 7 Bar. 2400 RPM. 32.5 KW / 44 HP.

Deutz D 2011 L03 engine. Tyres: 155/80R13 70%.

3 Pieces available.