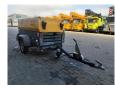

## Atlas-Copco XAS 67

## **Beschreibung**

Atlas Copco XAS 67.

Year: 2013. Hours: 109. Weight: 1060 kg. CE machine. Max presure: 7 Bar. 2400 RPM. 32.5 KW / 44 HP.

Deutz D 2011 L03 engine. Tyres: 155/80R13 70%.

3 Pieces available.