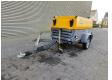

## Atlas-Copco XAS 67

## **Beschreibung**

Atlas Copco XAS 67.

Year: 2013. Hours: 109. Weight: 1060 kg. CE machine. Max presure: 7 Bar. 2400 RPM. 32.5 KW / 44 HP.

Deutz D 2011 L03 engine. Tyres: 155/80R13 70%.

3 Pieces available.