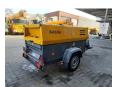

## Atlas-Copco XAS 67

## **Beschreibung**

Atlas Copco XAS 67.

Year: 2013. Hours: 109. Weight: 1060 kg. CE machine. Max presure: 7 Bar. 2400 RPM. 32.5 KW / 44 HP.

Deutz D 2011 L03 engine. Tyres: 155/80R13 70%.

3 Pieces available.