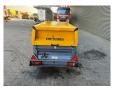

## Atlas-Copco XAS 67

## **Beschreibung**

Atlas Copco XAS 67.

Year: 2013. Hours: 109. Weight: 1060 kg. CE machine. Max presure: 7 Bar. 2400 RPM. 32.5 KW / 44 HP.

Deutz D 2011 L03 engine. Tyres: 155/80R13 70%.

3 Pieces available.