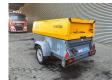

## Atlas-Copco XAS 67

## **Beschreibung**

Atlas Copco XAS 67.

Year: 2013. Hours: 109. Weight: 1060 kg. CE machine. Max presure: 7 Bar. 2400 RPM. 32.5 KW / 44 HP.

Deutz D 2011 L03 engine. Tyres: 155/80R13 70%.

3 Pieces available.