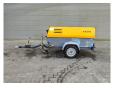

## Atlas-Copco XAS 67

## **Beschreibung**

Atlas Copco XAS 67.

Year: 2013. Hours: 109. Weight: 1060 kg. CE machine. Max presure: 7 Bar. 2400 RPM. 32.5 KW / 44 HP.

Deutz D 2011 L03 engine. Tyres: 155/80R13 70%.

3 Pieces available.