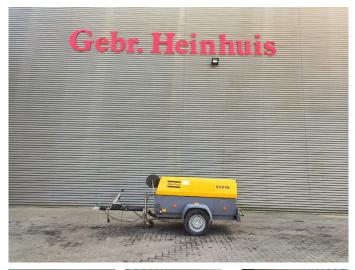

# Atlas-Copco XAS 67

### Beschreibung

Atlas Copco XAS 67.

Year: 2013. Hours: 608. Weight: 1060 kg. CE machine. Max presure: 7 Bar. 2400 RPM. 32.5 KW / 44 HP. Deutz D 2011 L03 engine. Tyres: 165R13 70%.

3 Pieces available.

ID NR: 171.