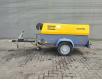

# Atlas-Copco XAS 67

### Beschreibung

Atlas Copco XAS 67.

Year: 2013. Hours: 608. Weight: 1060 kg. CE machine. Max presure: 7 Bar. 2400 RPM. 32.5 KW / 44 HP. Deutz D 2011 L03 engine. Tyres: 165R13 70%.

3 Pieces available.

ID NR: 171.