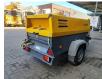

### Beschreibung

Atlas Copco XAS 67.

Year: 2013. Hours: 608. Weight: 1060 kg. CE machine. Max presure: 7 Bar. 2400 RPM. 32.5 KW / 44 HP. Deutz D 2011 L03 engine. Tyres: 165R13 70%.

3 Pieces available.

ID NR: 171.