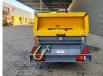

### Beschreibung

Atlas Copco XAS 67.

Year: 2013. Hours: 608. Weight: 1060 kg. CE machine. Max presure: 7 Bar. 2400 RPM. 32.5 KW / 44 HP. Deutz D 2011 L03 engine. Tyres: 165R13 70%.

3 Pieces available.

ID NR: 171.