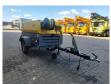

### Beschreibung

Atlas Copco XAS 67.

Year: 2013. Hours: 608. Weight: 1060 kg. CE machine. Max presure: 7 Bar. 2400 RPM. 32.5 KW / 44 HP. Deutz D 2011 L03 engine. Tyres: 165R13 70%.

3 Pieces available.

ID NR: 171.