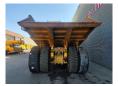

## **Beschreibung**

Caterpillar 772G.

Year: 2016.
Hours: 11.874.
Weight: 35.070 kg.
CE Machine.
445 KW.
Camera.
Airconditioning.
2 Persons.
Radio CD.
Central greasing system.
Dump capacity: 41.2 Kub.
Netto load: 46.8 Ton.
Tyres: 21.00R33.

Complete Overhauled!

New Engine, Axles and gearbox!

Made by Pon Cat Dealer!

All documentation in the house!

ID NR: 80.

The General Terms and Conditions of Heinhuis are applicable to all adverts, offers and quotations by Heinhuis, all agreements entered into by Heinhuis and the negotiations preceding them. By any form of response you accept the applicability of the General Terms and Conditions of Heinhuis and you declare that you have taken note of these General Terms and Conditions. Our prices are export netto prices.