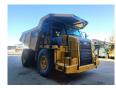

## **Beschreibung**

Caterpillar 772G.

Year: 2016.
Hours: 11.874.
Weight: 35.070 kg.
CE Machine.
445 KW.
Camera.
Airconditioning.
2 Persons.
Radio CD.
Central greasing system.
Dump capacity: 41.2 Kub.
Netto load: 46.8 Ton.
Tyres: 21.00R33.

Complete Overhauled!

New Engine, Axles and gearbox!

Made by Pon Cat Dealer!

All documentation in the house!

ID NR: 80.

The General Terms and Conditions of Heinhuis are applicable to all adverts, offers and quotations by Heinhuis, all agreements entered into by Heinhuis and the negotiations preceding them. By any form of response you accept the applicability of the General Terms and Conditions of Heinhuis and you declare that you have taken note of these General Terms and Conditions. Our prices are export netto prices.