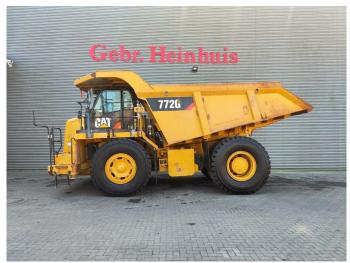

## Caterpillar 772G

## **Beschreibung**

Caterpillar 772G.

Year: 2016.
Hours: 11.874.
Weight: 35.070 kg.
CE Machine.
445 KW.
Camera.
Airconditioning.
2 Persons.
Radio CD.
Central greasing system.
Dump capacity: 41.2 Kub.
Netto load: 46.8 Ton.
Tyres: 21.00R33.

Complete Overhauled!

New Engine, Axles and gearbox!

Made by Pon Cat Dealer!

All documentation in the house!

ID NR: 80.

The General Terms and Conditions of Heinhuis are applicable to all adverts, offers and quotations by Heinhuis, all agreements entered into by Heinhuis and the negotiations preceding them. By any form of response you accept the applicability of the General Terms and Conditions of Heinhuis and you declare that you have taken note of these General Terms and Conditions. Our prices are export netto prices.