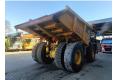

## **Beschreibung**

Caterpillar 772G.

Year: 2016.
Hours: 11.874.
Weight: 35.070 kg.
CE Machine.
445 KW.
Camera.
Airconditioning.
2 Persons.
Radio CD.
Central greasing system.
Dump capacity: 41.2 Kub.
Netto load: 46.8 Ton.
Tyres: 21.00R33.

Complete Overhauled!

New Engine, Axles and gearbox!

Made by Pon Cat Dealer!

All documentation in the house!

ID NR: 80.

The General Terms and Conditions of Heinhuis are applicable to all adverts, offers and quotations by Heinhuis, all agreements entered into by Heinhuis and the negotiations preceding them. By any form of response you accept the applicability of the General Terms and Conditions of Heinhuis and you declare that you have taken note of these General Terms and Conditions. Our prices are export netto prices.