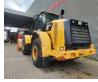

# Caterpillar 966 M

## Beschreibung

Caterpillar 966 M.

Year: 2015. Hours: 24.146. Weight: 24.000 kg. CE Machine. 229 KW. Central greasing system. Radio CD. Airconditioning. Camera. Joystick steering. Rops / Fops. 1 Bucket: 160x310x105 cm. Tyres: 26.5R25 50-70%.