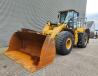

# Caterpillar 966 M

## Beschreibung

Caterpillar 966 M.

Year: 2015. Hours: 24.146. Weight: 24.000 kg. CE Machine. 229 KW. Central greasing system. Radio CD. Airconditioning. Camera. Joystick steering. Rops / Fops. 1 Bucket: 160x310x105 cm. Tyres: 26.5R25 50-70%.