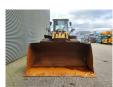

# Caterpillar 966 M

## Beschreibung

Caterpillar 966 M.

Year: 2015. Hours: 24.146. Weight: 24.000 kg. CE Machine. 229 KW. Central greasing system. Radio CD. Airconditioning. Camera. Joystick steering. Rops / Fops. 1 Bucket: 160x310x105 cm. Tyres: 26.5R25 50-70%.