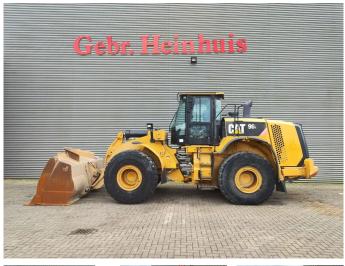

# Caterpillar 966 M

## Beschreibung

Caterpillar 966 M.

Year: 2015. Hours: 24.146. Weight: 24.000 kg. CE Machine. 229 KW. Central greasing system. Radio CD. Airconditioning. Camera. Joystick steering. Rops / Fops. 1 Bucket: 160x310x105 cm. Tyres: 26.5R25 50-70%.