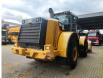

# Caterpillar 966 M

## Beschreibung

Caterpillar 966 M.

Year: 2015. Hours: 24.146. Weight: 24.000 kg. CE Machine. 229 KW. Central greasing system. Radio CD. Airconditioning. Camera. Joystick steering. Rops / Fops. 1 Bucket: 160x310x105 cm. Tyres: 26.5R25 50-70%.