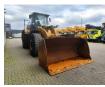

# Caterpillar 966 M

## Beschreibung

Caterpillar 966 M.

Year: 2015. Hours: 24.146. Weight: 24.000 kg. CE Machine. 229 KW. Central greasing system. Radio CD. Airconditioning. Camera. Joystick steering. Rops / Fops. 1 Bucket: 160x310x105 cm. Tyres: 26.5R25 50-70%.