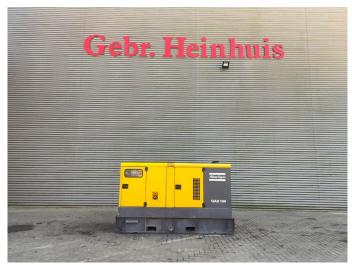

## Atlas-Copco QAS 100

## **Beschreibung**

Atlas Copco QAS 100.

Year: 2017.
Hours: 1864.
Weight: 2353 kg.
CE Machine.
100 KVA.
50 Hz.
80 KW.
400 V.
Copphi 0.8.
Perkins 1104D-E44TA engine.

ID NR: 184 S.

The General Terms and Conditions of Heinhuis are applicable to all adverts, offers and quotations by Heinhuis, all agreements entered into by Heinhuis and the negotiations preceding them. By any form of response you accept the applicability of the General Terms and Conditions of Heinhuis and you declare that you have taken note of these General Terms and Conditions. Our prices are export netto prices.