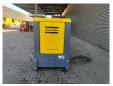

## **Beschreibung**

Atlas Copco QAS 100.

Year: 2017.
Hours: 1864.
Weight: 2353 kg.
CE Machine.
100 KVA.
50 Hz.
80 KW.
400 V.
Copphi 0.8.
Perkins 1104D-E44TA engine.

ID NR: 184 S.

The General Terms and Conditions of Heinhuis are applicable to all adverts, offers and quotations by Heinhuis, all agreements entered into by Heinhuis and the negotiations preceding them. By any form of response you accept the applicability of the General Terms and Conditions of Heinhuis and you declare that you have taken note of these General Terms and Conditions. Our prices are export netto prices.