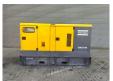

## Atlas-Copco QAS 100

## **Beschreibung**

Atlas Copco QAS 100.

Year: 2017.
Hours: 1864.
Weight: 2353 kg.
CE Machine.
100 KVA.
50 Hz.
80 KW.
400 V.
Copphi 0.8.
Perkins 1104D-E44TA engine.

ID NR: 184 S.

The General Terms and Conditions of Heinhuis are applicable to all adverts, offers and quotations by Heinhuis, all agreements entered into by Heinhuis and the negotiations preceding them. By any form of response you accept the applicability of the General Terms and Conditions of Heinhuis and you declare that you have taken note of these General Terms and Conditions. Our prices are export netto prices.