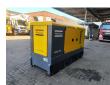

## **Beschreibung**

Atlas Copco QAS 100.

Year: 2017.
Hours: 1864.
Weight: 2353 kg.
CE Machine.
100 KVA.
50 Hz.
80 KW.
400 V.
Copphi 0.8.
Perkins 1104D-E44TA engine.

ID NR: 184 S.

The General Terms and Conditions of Heinhuis are applicable to all adverts, offers and quotations by Heinhuis, all agreements entered into by Heinhuis and the negotiations preceding them. By any form of response you accept the applicability of the General Terms and Conditions of Heinhuis and you declare that you have taken note of these General Terms and Conditions. Our prices are export netto prices.