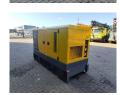

## **Beschreibung**

Atlas Copco QAS 100.

Year: 2017.
Hours: 1864.
Weight: 2353 kg.
CE Machine.
100 KVA.
50 Hz.
80 KW.
400 V.
Copphi 0.8.
Perkins 1104D-E44TA engine.

ID NR: 184 S.

The General Terms and Conditions of Heinhuis are applicable to all adverts, offers and quotations by Heinhuis, all agreements entered into by Heinhuis and the negotiations preceding them. By any form of response you accept the applicability of the General Terms and Conditions of Heinhuis and you declare that you have taken note of these General Terms and Conditions. Our prices are export netto prices.