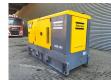

## Atlas-Copco QAS 100

## **Beschreibung**

Atlas Copco QAS 100.

Year: 2017.
Hours: 1864.
Weight: 2353 kg.
CE Machine.
100 KVA.
50 Hz.
80 KW.
400 V.
Copphi 0.8.
Perkins 1104D-E44TA engine.

ID NR: 184 S.

The General Terms and Conditions of Heinhuis are applicable to all adverts, offers and quotations by Heinhuis, all agreements entered into by Heinhuis and the negotiations preceding them. By any form of response you accept the applicability of the General Terms and Conditions of Heinhuis and you declare that you have taken note of these General Terms and Conditions. Our prices are export netto prices.