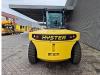

# Hyster H16-12 XD New-Unused!

## Beschreibung

Hyster H16-12XD.

Year: 2024 New and Unused! Hours: 61. CE machine. Side Shift. Hydr. adjustable forks. Airconditioning. Closed cabin. Triplex boom. Ad Blue. Own height: 3100 - 3250 mm. Max lifting height: 4650 mm. Mercedes benz engine. Forks: L: 2440 mm. W: 250 mm. Thickness: 90 mm. Tyres: 12.00-20.