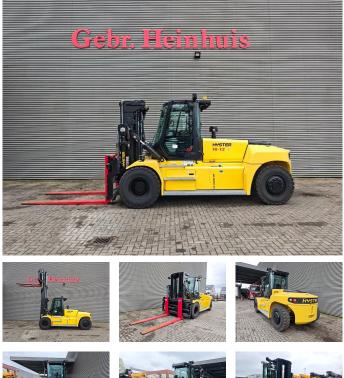

# Hyster H16-12 XD New-Unused!

## Beschreibung

Hyster H16-12XD.

Year: 2024 New and Unused! Hours: 61. CE machine. Side Shift. Hydr. adjustable forks. Airconditioning. Closed cabin. Triplex boom. Ad Blue. Own height: 3100 - 3250 mm. Max lifting height: 4650 mm. Mercedes benz engine. Forks: L: 2440 mm. W: 250 mm. Thickness: 90 mm. Tyres: 12.00-20.