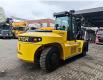

# Hyster H16-12 XD New-Unused!

## Beschreibung

Hyster H16-12XD.

Year: 2024 New and Unused! Hours: 61. CE machine. Side Shift. Hydr. adjustable forks. Airconditioning. Closed cabin. Triplex boom. Ad Blue. Own height: 3100 - 3250 mm. Max lifting height: 4650 mm. Mercedes benz engine. Forks: L: 2440 mm. W: 250 mm. Thickness: 90 mm. Tyres: 12.00-20.