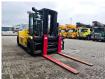

# Hyster H16-12 XD New-Unused!

## Beschreibung

Hyster H16-12XD.

Year: 2024 New and Unused! Hours: 61. CE machine. Side Shift. Hydr. adjustable forks. Airconditioning. Closed cabin. Triplex boom. Ad Blue. Own height: 3100 - 3250 mm. Max lifting height: 4650 mm. Mercedes benz engine. Forks: L: 2440 mm. W: 250 mm. Thickness: 90 mm. Tyres: 12.00-20.