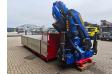

## **Beschreibung**

Palfinger PK 26002 EH.

Year: Crane: 2016. Year: Plateau: 2020! 2 point outriggers. 4 x Hydr. extandable. Radio Remote Control. Jip PJ060A.

2 x Hydr. extandable.

3th hydr. function.

Rotator. 2 hookblocks. HPSC Monitored. KTL Protected.

Paltronic 50 controlled. Dimmensions floor:

L: 5780 mm. W: 2460 mm.

H: Allu boards: 800 mm.

ID NR: 247.

The General Terms and Conditions of Heinhuis are applicable to all adverts, offers and quotations by Heinhuis, all agreements entered into by Heinhuis and the negotiations preceding them. By any form of response you accept the applicability of the General Terms and Conditions of Heinhuis and you declare that you have taken note of these General Terms and Conditions. Our prices are export netto prices.