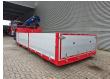

## **Beschreibung**

Palfinger PK 26002 EH.

Year: Crane: 2016. Year: Plateau: 2020! 2 point outriggers. 4 x Hydr. extandable. Radio Remote Control. Jip PJ060A.

2 x Hydr. extandable.

3th hydr. function.

Rotator. 2 hookblocks. HPSC Monitored. KTL Protected.

Paltronic 50 controlled. Dimmensions floor:

L: 5780 mm. W: 2460 mm.

H: Allu boards: 800 mm.

ID NR: 247.

The General Terms and Conditions of Heinhuis are applicable to all adverts, offers and quotations by Heinhuis, all agreements entered into by Heinhuis and the negotiations preceding them. By any form of response you accept the applicability of the General Terms and Conditions of Heinhuis and you declare that you have taken note of these General Terms and Conditions. Our prices are export netto prices.