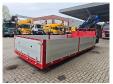

## **Beschreibung**

Palfinger PK 26002 EH.

Year: Crane: 2016. Year: Plateau: 2020! 2 point outriggers. 4 x Hydr. extandable. Radio Remote Control. Jip PJ060A.

2 x Hydr. extandable.

3th hydr. function.

Rotator. 2 hookblocks. HPSC Monitored. KTL Protected.

Paltronic 50 controlled. Dimmensions floor:

L: 5780 mm. W: 2460 mm.

H: Allu boards: 800 mm.

ID NR: 247.

The General Terms and Conditions of Heinhuis are applicable to all adverts, offers and quotations by Heinhuis, all agreements entered into by Heinhuis and the negotiations preceding them. By any form of response you accept the applicability of the General Terms and Conditions of Heinhuis and you declare that you have taken note of these General Terms and Conditions. Our prices are export netto prices.