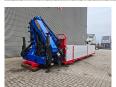

## **Beschreibung**

Palfinger PK 26002 EH.

Year: Crane: 2016. Year: Plateau: 2020! 2 point outriggers. 4 x Hydr. extandable. Radio Remote Control. Jip PJ060A.

2 x Hydr. extandable.

3th hydr. function.

Rotator. 2 hookblocks. HPSC Monitored. KTL Protected.

Paltronic 50 controlled. Dimmensions floor:

L: 5780 mm. W: 2460 mm.

H: Allu boards: 800 mm.

ID NR: 247.

The General Terms and Conditions of Heinhuis are applicable to all adverts, offers and quotations by Heinhuis, all agreements entered into by Heinhuis and the negotiations preceding them. By any form of response you accept the applicability of the General Terms and Conditions of Heinhuis and you declare that you have taken note of these General Terms and Conditions. Our prices are export netto prices.