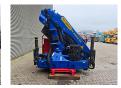

## **Beschreibung**

Palfinger PK 26002 EH.

Year: Crane: 2016. Year: Plateau: 2020! 2 point outriggers. 4 x Hydr. extandable. Radio Remote Control. Jip PJ060A.

2 x Hydr. extandable.

3th hydr. function.

Rotator. 2 hookblocks. HPSC Monitored. KTL Protected.

Paltronic 50 controlled. Dimmensions floor:

L: 5780 mm. W: 2460 mm.

H: Allu boards: 800 mm.

ID NR: 247.

The General Terms and Conditions of Heinhuis are applicable to all adverts, offers and quotations by Heinhuis, all agreements entered into by Heinhuis and the negotiations preceding them. By any form of response you accept the applicability of the General Terms and Conditions of Heinhuis and you declare that you have taken note of these General Terms and Conditions. Our prices are export netto prices.