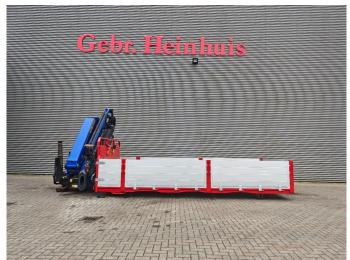

## **Beschreibung**

Palfinger PK 26002 EH.

Year: Crane: 2016. Year: Plateau: 2020! 2 point outriggers. 4 x Hydr. extandable. Radio Remote Control. Jip PJ060A.

2 x Hydr. extandable.

3th hydr. function.

Rotator. 2 hookblocks. HPSC Monitored. KTL Protected.

Paltronic 50 controlled. Dimmensions floor:

L: 5780 mm. W: 2460 mm.

H: Allu boards: 800 mm.

ID NR: 247.

The General Terms and Conditions of Heinhuis are applicable to all adverts, offers and quotations by Heinhuis, all agreements entered into by Heinhuis and the negotiations preceding them. By any form of response you accept the applicability of the General Terms and Conditions of Heinhuis and you declare that you have taken note of these General Terms and Conditions. Our prices are export netto prices.