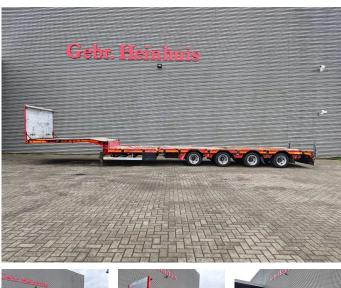

# Faymonville STN-3AX

## Beschreibung

Faymonville STN-3AX.

Year: 2011. 7.6 tons SAF axles. Weight: 9300 kg. Load Capacity: 30.700 kg. Max weight: 40.000 kg. Kingpin load: 18.000 kg. 4.3 meter extandable. 2 x 25 cm widened. EBA ABS ALB. Airsuspension. 3th and 4th axles steering axles. Dimmensions: Neck: L 3750 mm. W: 2500 mm. H: 1250 mm. Kingpin height: 1100 mm. Floor L: 9500 mm. W: 2550 mm. H: 800 mm. Tyres: 205/65R17,5 70%.