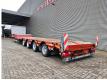

# Faymonville STN-3AX

## Beschreibung

Faymonville STN-3AX.

Year: 2011. 7.6 tons SAF axles. Weight: 9300 kg. Load Capacity: 30.700 kg. Max weight: 40.000 kg. Kingpin load: 18.000 kg. 4.3 meter extandable. 2 x 25 cm widened. EBA ABS ALB. Airsuspension. 3th and 4th axles steering axles. Dimmensions: Neck: L 3750 mm. W: 2500 mm. H: 1250 mm. Kingpin height: 1100 mm. Floor L: 9500 mm. W: 2550 mm. H: 800 mm. Tyres: 205/65R17,5 70%.