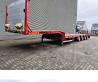

# Faymonville STN-3AX

## Beschreibung

Faymonville STN-3AX.

Year: 2011. 7.6 tons SAF axles. Weight: 9300 kg. Load Capacity: 30.700 kg. Max weight: 40.000 kg. Kingpin load: 18.000 kg. 4.3 meter extandable. 2 x 25 cm widened. EBA ABS ALB. Airsuspension. 3th and 4th axles steering axles. Dimmensions: Neck: L 3750 mm. W: 2500 mm. H: 1250 mm. Kingpin height: 1100 mm. Floor L: 9500 mm. W: 2550 mm. H: 800 mm. Tyres: 205/65R17,5 70%.