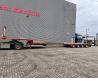

# Faymonville STN-3AX

## Beschreibung

Faymonville STN-3AX.

Year: 2011. 7.6 tons SAF axles. Weight: 9300 kg. Load Capacity: 30.700 kg. Max weight: 40.000 kg. Kingpin load: 18.000 kg. 4.3 meter extandable. 2 x 25 cm widened. EBA ABS ALB. Airsuspension. 3th and 4th axles steering axles. Dimmensions: Neck: L 3750 mm. W: 2500 mm. H: 1250 mm. Kingpin height: 1100 mm. Floor L: 9500 mm. W: 2550 mm. H: 800 mm. Tyres: 205/65R17,5 70%.