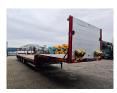

# Faymonville STN-3AX

## Beschreibung

Faymonville STN-3AX.

Year: 2011. 7.6 tons SAF axles. Weight: 9300 kg. Load Capacity: 30.700 kg. Max weight: 40.000 kg. Kingpin load: 18.000 kg. 4.3 meter extandable. 2 x 25 cm widened. EBA ABS ALB. Airsuspension. 3th and 4th axles steering axles. Dimmensions: Neck: L 3750 mm. W: 2500 mm. H: 1250 mm. Kingpin height: 1100 mm. Floor L: 9500 mm. W: 2550 mm. H: 800 mm. Tyres: 205/65R17,5 70%.