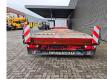

# Faymonville STN-3AX

## Beschreibung

Faymonville STN-3AX.

Year: 2011. 7.6 tons SAF axles. Weight: 9300 kg. Load Capacity: 30.700 kg. Max weight: 40.000 kg. Kingpin load: 18.000 kg. 4.3 meter extandable. 2 x 25 cm widened. EBA ABS ALB. Airsuspension. 3th and 4th axles steering axles. Dimmensions: Neck: L 3750 mm. W: 2500 mm. H: 1250 mm. Kingpin height: 1100 mm. Floor L: 9500 mm. W: 2550 mm. H: 800 mm. Tyres: 205/65R17,5 70%.