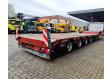

# Faymonville STN-3AX

## Beschreibung

Faymonville STN-3AX.

Year: 2011. 7.6 tons SAF axles. Weight: 9300 kg. Load Capacity: 30.700 kg. Max weight: 40.000 kg. Kingpin load: 18.000 kg. 4.3 meter extandable. 2 x 25 cm widened. EBA ABS ALB. Airsuspension. 3th and 4th axles steering axles. Dimmensions: Neck: L 3750 mm. W: 2500 mm. H: 1250 mm. Kingpin height: 1100 mm. Floor L: 9500 mm. W: 2550 mm. H: 800 mm. Tyres: 205/65R17,5 70%.