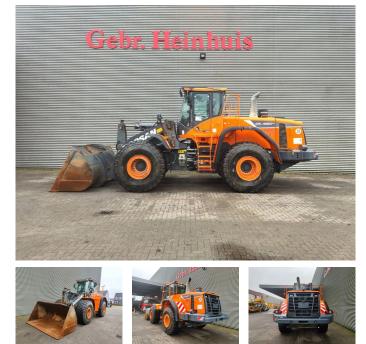

# Doosan DL 420-5K

### Beschreibung

Doosan DL 420-5K.

Year: 2020. Hours: 3337. Weight: 24.000 kg. CE Machine. Axle load: 1: 12 Ton. 2: 12 Ton. 232 KW. Ad Blue. Central greasing system. Airconditioning. Camera. 20 KMH. 1 Bucket: 4 Kub. Tyres: 26.5R25 80%.

German Machine!

ID NR: 77.

The General Terms and Conditions of Heinhuis are applicable to all adverts, offers and quotations by Heinhuis, all agreements entered into by Heinhuis and the negotiations preceding them. By any form of response you accept the applicability of the General Terms and Conditions of Heinhuis and you declare that you have taken note of these General Terms and Conditions. Our prices are export netto prices.