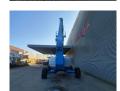

## **Beschreibung**

Genie Z-135.

Year: 2006. Hours: 7265. Weight: 20.326 kg. CE Machine.

Capacity basket: 272 kg. Max lateral force: 400 N. Max wind speed: 12,5 m/s. Max permitted tilt: 4.5 degree.

45%.

Deutz BFL 2011 engine.

77 HP / 57.4 KW.

Max platform height: 41.15 meter. Max working height: 43.15 meter. Max outreach: 21.26 meter.

4x4x4. Widened UC. Rotated basket.

Tyres: 445/65D22,5 80%.

ID NR: 172.

The General Terms and Conditions of Heinhuis are applicable to all adverts, offers and quotations by Heinhuis, all agreements entered into by Heinhuis and the negotiations preceding them. By any form of response you accept the applicability of the General Terms and Conditions of Heinhuis and you declare that you have taken note of these General Terms and Conditions. Our prices are export netto prices.