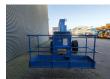

## **Beschreibung**

Genie Z-135.

Year: 2006. Hours: 7265. Weight: 20.326 kg. CE Machine.

Capacity basket: 272 kg. Max lateral force: 400 N. Max wind speed: 12,5 m/s. Max permitted tilt: 4.5 degree.

45%.

Deutz BFL 2011 engine.

77 HP / 57.4 KW.

Max platform height: 41.15 meter. Max working height: 43.15 meter. Max outreach: 21.26 meter.

4x4x4. Widened UC. Rotated basket.

Tyres: 445/65D22,5 80%.

ID NR: 172.

The General Terms and Conditions of Heinhuis are applicable to all adverts, offers and quotations by Heinhuis, all agreements entered into by Heinhuis and the negotiations preceding them. By any form of response you accept the applicability of the General Terms and Conditions of Heinhuis and you declare that you have taken note of these General Terms and Conditions. Our prices are export netto prices.