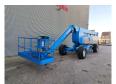

## Genie Z-135

## **Beschreibung**

Genie Z-135.

Year: 2006. Hours: 7265. Weight: 20.326 kg. CE Machine.

Capacity basket: 272 kg. Max lateral force: 400 N. Max wind speed: 12,5 m/s. Max permitted tilt: 4.5 degree.

45%.

Deutz BFL 2011 engine.

77 HP / 57.4 KW.

Max platform height: 41.15 meter. Max working height: 43.15 meter. Max outreach: 21.26 meter.

4x4x4. Widened UC. Rotated basket.

Tyres: 445/65D22,5 80%.

ID NR: 172.

The General Terms and Conditions of Heinhuis are applicable to all adverts, offers and quotations by Heinhuis, all agreements entered into by Heinhuis and the negotiations preceding them. By any form of response you accept the applicability of the General Terms and Conditions of Heinhuis and you declare that you have taken note of these General Terms and Conditions. Our prices are export netto prices.