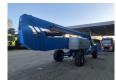

## Genie Z-135

## **Beschreibung**

Genie Z-135.

Year: 2006. Hours: 7265. Weight: 20.326 kg. CE Machine.

Capacity basket: 272 kg. Max lateral force: 400 N. Max wind speed: 12,5 m/s. Max permitted tilt: 4.5 degree.

45%.

Deutz BFL 2011 engine.

77 HP / 57.4 KW.

Max platform height: 41.15 meter. Max working height: 43.15 meter. Max outreach: 21.26 meter.

4x4x4. Widened UC. Rotated basket.

Tyres: 445/65D22,5 80%.

ID NR: 172.

The General Terms and Conditions of Heinhuis are applicable to all adverts, offers and quotations by Heinhuis, all agreements entered into by Heinhuis and the negotiations preceding them. By any form of response you accept the applicability of the General Terms and Conditions of Heinhuis and you declare that you have taken note of these General Terms and Conditions. Our prices are export netto prices.