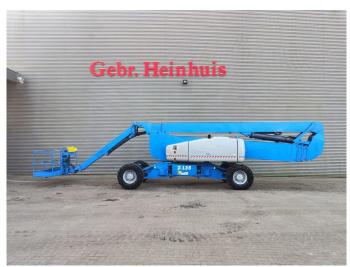

## Genie Z-135

## **Beschreibung**

Genie Z-135.

Year: 2006. Hours: 7265. Weight: 20.326 kg. CE Machine.

Capacity basket: 272 kg. Max lateral force: 400 N. Max wind speed: 12,5 m/s. Max permitted tilt: 4.5 degree.

45%.

Deutz BFL 2011 engine.

77 HP / 57.4 KW.

Max platform height: 41.15 meter. Max working height: 43.15 meter. Max outreach: 21.26 meter.

4x4x4. Widened UC. Rotated basket.

Tyres: 445/65D22,5 80%.

ID NR: 172.

The General Terms and Conditions of Heinhuis are applicable to all adverts, offers and quotations by Heinhuis, all agreements entered into by Heinhuis and the negotiations preceding them. By any form of response you accept the applicability of the General Terms and Conditions of Heinhuis and you declare that you have taken note of these General Terms and Conditions. Our prices are export netto prices.