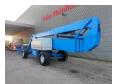

## Genie Z-135

## **Beschreibung**

Genie Z-135.

Year: 2006. Hours: 7265. Weight: 20.326 kg. CE Machine.

Capacity basket: 272 kg. Max lateral force: 400 N. Max wind speed: 12,5 m/s. Max permitted tilt: 4.5 degree.

45%.

Deutz BFL 2011 engine.

77 HP / 57.4 KW.

Max platform height: 41.15 meter. Max working height: 43.15 meter. Max outreach: 21.26 meter.

4x4x4. Widened UC. Rotated basket.

Tyres: 445/65D22,5 80%.

ID NR: 172.

The General Terms and Conditions of Heinhuis are applicable to all adverts, offers and quotations by Heinhuis, all agreements entered into by Heinhuis and the negotiations preceding them. By any form of response you accept the applicability of the General Terms and Conditions of Heinhuis and you declare that you have taken note of these General Terms and Conditions. Our prices are export netto prices.