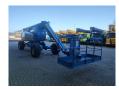

## **Beschreibung**

Genie Z-135.

Year: 2006. Hours: 7265. Weight: 20.326 kg. CE Machine.

Capacity basket: 272 kg. Max lateral force: 400 N. Max wind speed: 12,5 m/s. Max permitted tilt: 4.5 degree.

45%.

Deutz BFL 2011 engine.

77 HP / 57.4 KW.

Max platform height: 41.15 meter. Max working height: 43.15 meter. Max outreach: 21.26 meter.

4x4x4. Widened UC. Rotated basket.

Tyres: 445/65D22,5 80%.

ID NR: 172.

The General Terms and Conditions of Heinhuis are applicable to all adverts, offers and quotations by Heinhuis, all agreements entered into by Heinhuis and the negotiations preceding them. By any form of response you accept the applicability of the General Terms and Conditions of Heinhuis and you declare that you have taken note of these General Terms and Conditions. Our prices are export netto prices.