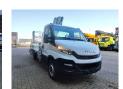

## Multitel MT162 Iveco Daily 35S12

## **Beschreibung**

Iveco daily 35S12.

Year: 2019.

Milage: 24.278 km. Manual gearbox 6 gears. Weight: 3330 kg.

Weight: 3330 kg. Max weight: 3500 kg.

Axle load: 1: 1900 kg. 2: 2240 kg.

Wheelbase: 3750 mm.

Radio CD. 2 Persons.

Electrical operated windows.

85 KW / 120 HP. Tyres: 235/65R16 90%. Multitel MT162.

Year: 2019. Hours: 2387.

Max capacity basket: 300 kg / 2 persons + 140 kg.

Max wind speed: 12,5 m/s.

Max permitted tilt: 1 degree.

Max lateral force: 400 N.

Max working height: 16.2 meter.

Max outreach: 8.9 meter. 4 point outriggers. Rotated basket.

Electrical function in basket.

ID NR: 515.

The General Terms and Conditions of Heinhuis are applicable to all adverts, offers and quotations by Heinhuis, all agreements entered into by Heinhuis and the negotiations preceding them. By any form of response you accept the applicability of the General Terms and Conditions of Heinhuis and you declare that you have taken note of these General Terms and Conditions. Our prices are export netto prices.