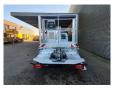

## Multitel MT162 Iveco Daily 35S12

## **Beschreibung**

Iveco daily 35S12.

Year: 2019.

Milage: 24.278 km. Manual gearbox 6 gears. Weight: 3330 kg.

Weight: 3330 kg. Max weight: 3500 kg.

Axle load: 1: 1900 kg. 2: 2240 kg.

Wheelbase: 3750 mm.

Radio CD. 2 Persons.

Electrical operated windows.

85 KW / 120 HP. Tyres: 235/65R16 90%. Multitel MT162.

Year: 2019. Hours: 2387.

Max capacity basket: 300 kg / 2 persons + 140 kg.

Max wind speed: 12,5 m/s.

Max permitted tilt: 1 degree.

Max lateral force: 400 N.

Max working height: 16.2 meter.

Max outreach: 8.9 meter. 4 point outriggers. Rotated basket.

Electrical function in basket.

ID NR: 515.

The General Terms and Conditions of Heinhuis are applicable to all adverts, offers and quotations by Heinhuis, all agreements entered into by Heinhuis and the negotiations preceding them. By any form of response you accept the applicability of the General Terms and Conditions of Heinhuis and you declare that you have taken note of these General Terms and Conditions. Our prices are export netto prices.