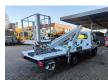

## Multitel MT162 Iveco Daily 35S12

## **Beschreibung**

Iveco daily 35S12.

Year: 2019.

Milage: 24.278 km. Manual gearbox 6 gears. Weight: 3330 kg.

Weight: 3330 kg. Max weight: 3500 kg.

Axle load: 1: 1900 kg. 2: 2240 kg.

Wheelbase: 3750 mm.

Radio CD. 2 Persons.

Electrical operated windows.

85 KW / 120 HP. Tyres: 235/65R16 90%. Multitel MT162.

Year: 2019. Hours: 2387.

Max capacity basket: 300 kg / 2 persons + 140 kg.

Max wind speed: 12,5 m/s.

Max permitted tilt: 1 degree.

Max lateral force: 400 N.

Max working height: 16.2 meter.

Max outreach: 8.9 meter. 4 point outriggers. Rotated basket.

Electrical function in basket.

ID NR: 515.

The General Terms and Conditions of Heinhuis are applicable to all adverts, offers and quotations by Heinhuis, all agreements entered into by Heinhuis and the negotiations preceding them. By any form of response you accept the applicability of the General Terms and Conditions of Heinhuis and you declare that you have taken note of these General Terms and Conditions. Our prices are export netto prices.