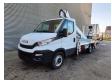

## Multitel MT162 Iveco Daily 35S12

## **Beschreibung**

Iveco daily 35S12.

Year: 2019.

Milage: 24.278 km. Manual gearbox 6 gears. Weight: 3330 kg.

Weight: 3330 kg. Max weight: 3500 kg.

Axle load: 1: 1900 kg. 2: 2240 kg.

Wheelbase: 3750 mm.

Radio CD. 2 Persons.

Electrical operated windows.

85 KW / 120 HP. Tyres: 235/65R16 90%. Multitel MT162.

Year: 2019. Hours: 2387.

Max capacity basket: 300 kg / 2 persons + 140 kg.

Max wind speed: 12,5 m/s.

Max permitted tilt: 1 degree.

Max lateral force: 400 N.

Max working height: 16.2 meter.

Max outreach: 8.9 meter. 4 point outriggers. Rotated basket.

Electrical function in basket.

ID NR: 515.

The General Terms and Conditions of Heinhuis are applicable to all adverts, offers and quotations by Heinhuis, all agreements entered into by Heinhuis and the negotiations preceding them. By any form of response you accept the applicability of the General Terms and Conditions of Heinhuis and you declare that you have taken note of these General Terms and Conditions. Our prices are export netto prices.