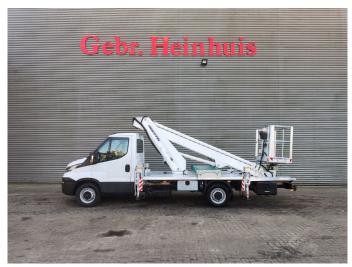

## Multitel MT162 Iveco Daily 35S12

## **Beschreibung**

Iveco daily 35S12.

Year: 2019.

Milage: 24.278 km. Manual gearbox 6 gears. Weight: 3330 kg.

Weight: 3330 kg. Max weight: 3500 kg.

Axle load: 1: 1900 kg. 2: 2240 kg.

Wheelbase: 3750 mm.

Radio CD. 2 Persons.

Electrical operated windows.

85 KW / 120 HP. Tyres: 235/65R16 90%. Multitel MT162.

Year: 2019. Hours: 2387.

Max capacity basket: 300 kg / 2 persons + 140 kg.

Max wind speed: 12,5 m/s.

Max permitted tilt: 1 degree.

Max lateral force: 400 N.

Max working height: 16.2 meter.

Max outreach: 8.9 meter. 4 point outriggers. Rotated basket.

Electrical function in basket.

ID NR: 515.

The General Terms and Conditions of Heinhuis are applicable to all adverts, offers and quotations by Heinhuis, all agreements entered into by Heinhuis and the negotiations preceding them. By any form of response you accept the applicability of the General Terms and Conditions of Heinhuis and you declare that you have taken note of these General Terms and Conditions. Our prices are export netto prices.