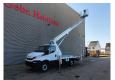

## Multitel MT162 Iveco Daily 35S12

## **Beschreibung**

Iveco daily 35S12.

Year: 2019.

Milage: 24.278 km. Manual gearbox 6 gears. Weight: 3330 kg.

Weight: 3330 kg. Max weight: 3500 kg.

Axle load: 1: 1900 kg. 2: 2240 kg.

Wheelbase: 3750 mm.

Radio CD. 2 Persons.

Electrical operated windows.

85 KW / 120 HP. Tyres: 235/65R16 90%. Multitel MT162.

Year: 2019. Hours: 2387.

Max capacity basket: 300 kg / 2 persons + 140 kg.

Max wind speed: 12,5 m/s.

Max permitted tilt: 1 degree.

Max lateral force: 400 N.

Max working height: 16.2 meter.

Max outreach: 8.9 meter. 4 point outriggers. Rotated basket.

Electrical function in basket.

ID NR: 515.

The General Terms and Conditions of Heinhuis are applicable to all adverts, offers and quotations by Heinhuis, all agreements entered into by Heinhuis and the negotiations preceding them. By any form of response you accept the applicability of the General Terms and Conditions of Heinhuis and you declare that you have taken note of these General Terms and Conditions. Our prices are export netto prices.