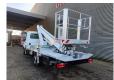

## Multitel MT162 Iveco Daily 35S12

## **Beschreibung**

Iveco daily 35S12.

Year: 2019.

Milage: 24.278 km. Manual gearbox 6 gears. Weight: 3330 kg.

Weight: 3330 kg. Max weight: 3500 kg.

Axle load: 1: 1900 kg. 2: 2240 kg.

Wheelbase: 3750 mm.

Radio CD. 2 Persons.

Electrical operated windows.

85 KW / 120 HP. Tyres: 235/65R16 90%. Multitel MT162.

Year: 2019. Hours: 2387.

Max capacity basket: 300 kg / 2 persons + 140 kg.

Max wind speed: 12,5 m/s.

Max permitted tilt: 1 degree.

Max lateral force: 400 N.

Max working height: 16.2 meter.

Max outreach: 8.9 meter. 4 point outriggers. Rotated basket.

Electrical function in basket.

ID NR: 515.

The General Terms and Conditions of Heinhuis are applicable to all adverts, offers and quotations by Heinhuis, all agreements entered into by Heinhuis and the negotiations preceding them. By any form of response you accept the applicability of the General Terms and Conditions of Heinhuis and you declare that you have taken note of these General Terms and Conditions. Our prices are export netto prices.