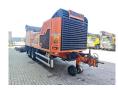

## **Beschreibung**

Doppstadt AK 560 Eco-Power.

Year: 2017. Hours: 6897. Weight: 19.000 kg. CE machine. 9 tons SAF axles.

Moover.

Radio remote Control.

2 way belt.

Tyres: 385/65R22,5 70%.

ID NR: 287.