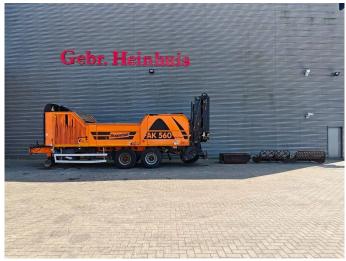

## Doppstadt AK 560 Eco-Power

## **Beschreibung**

Doppstadt AK 560 Eco-Power.

Year: 2017. Hours: 6897. Weight: 19.000 kg. CE machine. 9 tons SAF axles.

Moover.

Radio remote Control.

2 way belt.

Tyres: 385/65R22,5 70%.

ID NR: 287.