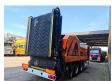

## **Beschreibung**

Doppstadt AK 560 Eco-Power.

Year: 2017. Hours: 6897. Weight: 19.000 kg. CE machine. 9 tons SAF axles.

Moover.

Radio remote Control.

2 way belt.

Tyres: 385/65R22,5 70%.

ID NR: 287.