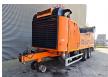

## Doppstadt AK 560 Eco-Power

## **Beschreibung**

Doppstadt AK 560 Eco-Power.

Year: 2017. Hours: 6897. Weight: 19.000 kg. CE machine. 9 tons SAF axles.

Moover.

Radio remote Control.

2 way belt.

Tyres: 385/65R22,5 70%.

ID NR: 287.