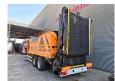

## Doppstadt AK 560 Eco-Power

## **Beschreibung**

Doppstadt AK 560 Eco-Power.

Year: 2017. Hours: 6897. Weight: 19.000 kg. CE machine. 9 tons SAF axles.

Moover.

Radio remote Control.

2 way belt.

Tyres: 385/65R22,5 70%.

ID NR: 287.