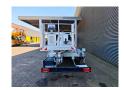

## Iveco 35-120 Multitel MX 250

## **Beschreibung**

Iveco Daily 35-120.

Year: 2018.

Milage: 26.274 km. Manual gearbox 6 gears. Weight: 3350 kg. Max weight: 3500 kg

Axle load: 1: 1900 kg. 2: 2240 kg.

Wheelbase: 3750 mm. Electrical operated windows.

2 Persons. Radio CD. Euro 6.

Tyres: 235/65R16 70%. Multitel MX 250.

Year: 2018. Hours: 3398.

Max wind speed: 12,5 m/s. Max permitted tilt: 1 degree.

Rotated basket.

Electrical function in basket.

4 point outriggers.

Max capacity basket: 200 kg / 2 persons + 40 kg.

Max lateral force: 400 N.
Max working height: 25.4 meter.

Max outreach:
- legs in: 5.8 meter.
- legs out: 8 meter.

2 Pieces available!

ID NR: 217.

The General Terms and Conditions of Heinhuis are applicable to all adverts, offers and quotations by Heinhuis, all agreements entered into by Heinhuis and the negotiations preceding them. By any form of response you accept the applicability of the General Terms and Conditions of Heinhuis and you declare that you have taken note of these General Terms and Conditions. Our prices are export netto prices.