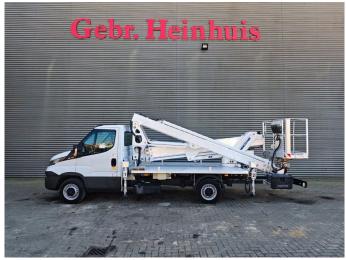

## Iveco 35-120 Multitel MX 250

## **Beschreibung**

Iveco Daily 35-120.

Year: 2018.

Milage: 26.274 km. Manual gearbox 6 gears. Weight: 3350 kg. Max weight: 3500 kg

Axle load: 1: 1900 kg. 2: 2240 kg.

Wheelbase: 3750 mm. Electrical operated windows.

2 Persons. Radio CD. Euro 6.

Tyres: 235/65R16 70%. Multitel MX 250.

Year: 2018. Hours: 3398.

Max wind speed: 12,5 m/s. Max permitted tilt: 1 degree.

Rotated basket.

Electrical function in basket.

4 point outriggers.

Max capacity basket: 200 kg / 2 persons + 40 kg.

Max lateral force: 400 N.
Max working height: 25.4 meter.

Max outreach:
- legs in: 5.8 meter.
- legs out: 8 meter.

2 Pieces available!

ID NR: 217.

The General Terms and Conditions of Heinhuis are applicable to all adverts, offers and quotations by Heinhuis, all agreements entered into by Heinhuis and the negotiations preceding them. By any form of response you accept the applicability of the General Terms and Conditions of Heinhuis and you declare that you have taken note of these General Terms and Conditions. Our prices are export netto prices.