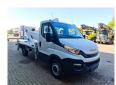

## Iveco 35-120 Multitel MX 250

## **Beschreibung**

Iveco Daily 35-120.

Year: 2018.

Milage: 26.274 km. Manual gearbox 6 gears. Weight: 3350 kg. Max weight: 3500 kg

Axle load: 1: 1900 kg. 2: 2240 kg.

Wheelbase: 3750 mm. Electrical operated windows.

2 Persons. Radio CD. Euro 6.

Tyres: 235/65R16 70%. Multitel MX 250.

Year: 2018. Hours: 3398.

Max wind speed: 12,5 m/s. Max permitted tilt: 1 degree.

Rotated basket.

Electrical function in basket.

4 point outriggers.

Max capacity basket: 200 kg / 2 persons + 40 kg.

Max lateral force: 400 N.
Max working height: 25.4 meter.

Max outreach:
- legs in: 5.8 meter.
- legs out: 8 meter.

2 Pieces available!

ID NR: 217.

The General Terms and Conditions of Heinhuis are applicable to all adverts, offers and quotations by Heinhuis, all agreements entered into by Heinhuis and the negotiations preceding them. By any form of response you accept the applicability of the General Terms and Conditions of Heinhuis and you declare that you have taken note of these General Terms and Conditions. Our prices are export netto prices.