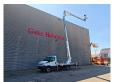

## Iveco 35-120 Multitel MX 250

## **Beschreibung**

Iveco Daily 35-120.

Year: 2018.

Milage: 26.274 km. Manual gearbox 6 gears. Weight: 3350 kg. Max weight: 3500 kg

Axle load: 1: 1900 kg. 2: 2240 kg.

Wheelbase: 3750 mm. Electrical operated windows.

2 Persons. Radio CD. Euro 6.

Tyres: 235/65R16 70%. Multitel MX 250.

Year: 2018. Hours: 3398.

Max wind speed: 12,5 m/s. Max permitted tilt: 1 degree.

Rotated basket.

Electrical function in basket.

4 point outriggers.

Max capacity basket: 200 kg / 2 persons + 40 kg.

Max lateral force: 400 N.
Max working height: 25.4 meter.

Max outreach:
- legs in: 5.8 meter.
- legs out: 8 meter.

2 Pieces available!

ID NR: 217.

The General Terms and Conditions of Heinhuis are applicable to all adverts, offers and quotations by Heinhuis, all agreements entered into by Heinhuis and the negotiations preceding them. By any form of response you accept the applicability of the General Terms and Conditions of Heinhuis and you declare that you have taken note of these General Terms and Conditions. Our prices are export netto prices.