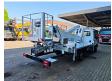

## Iveco 35-120 Multitel MX 250

## **Beschreibung**

Iveco Daily 35-120.

Year: 2018.

Milage: 26.274 km. Manual gearbox 6 gears. Weight: 3350 kg. Max weight: 3500 kg

Axle load: 1: 1900 kg. 2: 2240 kg.

Wheelbase: 3750 mm. Electrical operated windows.

2 Persons. Radio CD. Euro 6.

Tyres: 235/65R16 70%. Multitel MX 250.

Year: 2018. Hours: 3398.

Max wind speed: 12,5 m/s. Max permitted tilt: 1 degree.

Rotated basket.

Electrical function in basket.

4 point outriggers.

Max capacity basket: 200 kg / 2 persons + 40 kg.

Max lateral force: 400 N.
Max working height: 25.4 meter.

Max outreach:
- legs in: 5.8 meter.
- legs out: 8 meter.

2 Pieces available!

ID NR: 217.

The General Terms and Conditions of Heinhuis are applicable to all adverts, offers and quotations by Heinhuis, all agreements entered into by Heinhuis and the negotiations preceding them. By any form of response you accept the applicability of the General Terms and Conditions of Heinhuis and you declare that you have taken note of these General Terms and Conditions. Our prices are export netto prices.