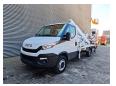

## Iveco 35-120 Multitel MX 250

## **Beschreibung**

Iveco Daily 35-120.

Year: 2018.

Milage: 26.274 km. Manual gearbox 6 gears. Weight: 3350 kg. Max weight: 3500 kg

Axle load: 1: 1900 kg. 2: 2240 kg.

Wheelbase: 3750 mm. Electrical operated windows.

2 Persons. Radio CD. Euro 6.

Tyres: 235/65R16 70%. Multitel MX 250.

Year: 2018. Hours: 3398.

Max wind speed: 12,5 m/s. Max permitted tilt: 1 degree.

Rotated basket.

Electrical function in basket.

4 point outriggers.

Max capacity basket: 200 kg / 2 persons + 40 kg.

Max lateral force: 400 N.
Max working height: 25.4 meter.

Max outreach:
- legs in: 5.8 meter.
- legs out: 8 meter.

2 Pieces available!

ID NR: 217.

The General Terms and Conditions of Heinhuis are applicable to all adverts, offers and quotations by Heinhuis, all agreements entered into by Heinhuis and the negotiations preceding them. By any form of response you accept the applicability of the General Terms and Conditions of Heinhuis and you declare that you have taken note of these General Terms and Conditions. Our prices are export netto prices.