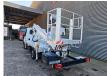

## Iveco 35-120 Multitel MX 250

2 Persons. Radio CD. Euro 6.

Tyres: 235/65R16 70%. Multitel MX 250.

Year: 2018. Hours: 3398.

Max wind speed: 12,5 m/s. Max permitted tilt: 1 degree.

Rotated basket.

Electrical function in basket.

4 point outriggers.

Max capacity basket: 200 kg / 2 persons + 40 kg.

Max lateral force: 400 N.
Max working height: 25.4 meter.

Max outreach:
- legs in: 5.8 meter.
- legs out: 8 meter.

2 Pieces available!

ID NR: 217.

The General Terms and Conditions of Heinhuis are applicable to all adverts, offers and quotations by Heinhuis, all agreements entered into by Heinhuis and the negotiations preceding them. By any form of response you accept the applicability of the General Terms and Conditions of Heinhuis and you declare that you have taken note of these General Terms and Conditions. Our prices are export netto prices.