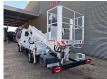

## Iveco 35-120 Multitel MX 250

## **Beschreibung**

Iveco Daily 35-120.

Year: 2018.

Milage: 24.152 km. Manual gearbox 6 gears. Weight: 3350 kg. Max weight: 3500 kg

Axle load: 1: 1900 kg. 2: 2240 kg.

Wheelbase: 3750 mm. Electrical operated windows.

2 Persons. Radio CD. Euro 6.

Tyres: 235/65R16 80%. Multitel MX 250.

Year: 2018. Hours: 3291.

Max wind speed: 12,5 m/s. Max permitted tilt: 1 degree.

Rotated basket.

Electrical function in basket.

4 point outriggers.

Max capacity basket: 200 kg / 2 persons + 40 kg.

Max lateral force: 400 N.
Max working height: 25.4 meter.

Max outreach:
- legs in: 5.8 meter.
- legs out: 8 meter.

2 Pieces available!

ID NR: 27.

The General Terms and Conditions of Heinhuis are applicable to all adverts, offers and quotations by Heinhuis, all agreements entered into by Heinhuis and the negotiations preceding them. By any form of response you accept the applicability of the General Terms and Conditions of Heinhuis and you declare that you have taken note of these General Terms and Conditions. Our prices are export netto prices.