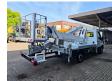

## Iveco 35-120 Multitel MX 250

## **Beschreibung**

Iveco Daily 35-120.

Year: 2018.

Milage: 24.152 km. Manual gearbox 6 gears. Weight: 3350 kg. Max weight: 3500 kg

Axle load: 1: 1900 kg. 2: 2240 kg.

Wheelbase: 3750 mm. Electrical operated windows.

2 Persons. Radio CD. Euro 6.

Tyres: 235/65R16 80%. Multitel MX 250.

Year: 2018. Hours: 3291.

Max wind speed: 12,5 m/s. Max permitted tilt: 1 degree.

Rotated basket.

Electrical function in basket.

4 point outriggers.

Max capacity basket: 200 kg / 2 persons + 40 kg.

Max lateral force: 400 N.
Max working height: 25.4 meter.

Max outreach:
- legs in: 5.8 meter.
- legs out: 8 meter.

2 Pieces available!

ID NR: 27.

The General Terms and Conditions of Heinhuis are applicable to all adverts, offers and quotations by Heinhuis, all agreements entered into by Heinhuis and the negotiations preceding them. By any form of response you accept the applicability of the General Terms and Conditions of Heinhuis and you declare that you have taken note of these General Terms and Conditions. Our prices are export netto prices.