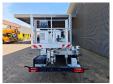

## Iveco 35-120 Multitel MX 250

## **Beschreibung**

Iveco Daily 35-120.

Year: 2018.

Milage: 24.152 km. Manual gearbox 6 gears. Weight: 3350 kg. Max weight: 3500 kg

Axle load: 1: 1900 kg. 2: 2240 kg.

Wheelbase: 3750 mm. Electrical operated windows.

2 Persons. Radio CD. Euro 6.

Tyres: 235/65R16 80%. Multitel MX 250.

Year: 2018. Hours: 3291.

Max wind speed: 12,5 m/s. Max permitted tilt: 1 degree.

Rotated basket.

Electrical function in basket.

4 point outriggers.

Max capacity basket: 200 kg / 2 persons + 40 kg.

Max lateral force: 400 N.
Max working height: 25.4 meter.

Max outreach:
- legs in: 5.8 meter.
- legs out: 8 meter.

2 Pieces available!

ID NR: 27.

The General Terms and Conditions of Heinhuis are applicable to all adverts, offers and quotations by Heinhuis, all agreements entered into by Heinhuis and the negotiations preceding them. By any form of response you accept the applicability of the General Terms and Conditions of Heinhuis and you declare that you have taken note of these General Terms and Conditions. Our prices are export netto prices.