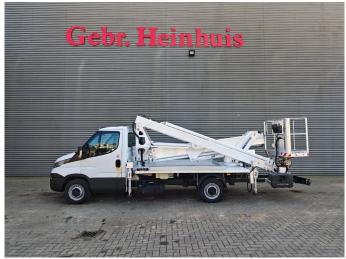

## Iveco 35-120 Multitel MX 250

## **Beschreibung**

Iveco Daily 35-120.

Year: 2018.

Milage: 24.152 km. Manual gearbox 6 gears. Weight: 3350 kg. Max weight: 3500 kg

Axle load: 1: 1900 kg. 2: 2240 kg.

Wheelbase: 3750 mm. Electrical operated windows.

2 Persons. Radio CD. Euro 6.

Tyres: 235/65R16 80%. Multitel MX 250.

Year: 2018. Hours: 3291.

Max wind speed: 12,5 m/s. Max permitted tilt: 1 degree.

Rotated basket.

Electrical function in basket.

4 point outriggers.

Max capacity basket: 200 kg / 2 persons + 40 kg.

Max lateral force: 400 N.
Max working height: 25.4 meter.

Max outreach:
- legs in: 5.8 meter.
- legs out: 8 meter.

2 Pieces available!

ID NR: 27.

The General Terms and Conditions of Heinhuis are applicable to all adverts, offers and quotations by Heinhuis, all agreements entered into by Heinhuis and the negotiations preceding them. By any form of response you accept the applicability of the General Terms and Conditions of Heinhuis and you declare that you have taken note of these General Terms and Conditions. Our prices are export netto prices.