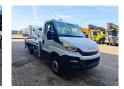

## Iveco 35-120 Multitel MX 250

## **Beschreibung**

Iveco Daily 35-120.

Year: 2018.

Milage: 24.152 km. Manual gearbox 6 gears. Weight: 3350 kg. Max weight: 3500 kg

Axle load: 1: 1900 kg. 2: 2240 kg.

Wheelbase: 3750 mm. Electrical operated windows.

2 Persons. Radio CD. Euro 6.

Tyres: 235/65R16 80%. Multitel MX 250.

Year: 2018. Hours: 3291.

Max wind speed: 12,5 m/s. Max permitted tilt: 1 degree.

Rotated basket.

Electrical function in basket.

4 point outriggers.

Max capacity basket: 200 kg / 2 persons + 40 kg.

Max lateral force: 400 N.
Max working height: 25.4 meter.

Max outreach:
- legs in: 5.8 meter.
- legs out: 8 meter.

2 Pieces available!

ID NR: 27.

The General Terms and Conditions of Heinhuis are applicable to all adverts, offers and quotations by Heinhuis, all agreements entered into by Heinhuis and the negotiations preceding them. By any form of response you accept the applicability of the General Terms and Conditions of Heinhuis and you declare that you have taken note of these General Terms and Conditions. Our prices are export netto prices.