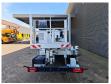

## Multitel MX 250 Iveco Daily 35-120

## **Beschreibung**

Iveco Daily 35-120.

Year: 2018.

Milage: 24.152 km. Manual gearbox 6 gears. Weight: 3350 kg. Max weight: 3500 kg

Axle load: 1: 1900 kg. 2: 2240 kg.

Wheelbase: 3750 mm. Electrical operated windows.

2 Persons. Radio CD. Euro 6.

Tyres: 235/65R16 80%. Multitel MX 250.

Year: 2018. Hours: 3291.

Max wind speed: 12,5 m/s. Max permitted tilt: 1 degree.

Rotated basket.

Electrical function in basket.

4 point outriggers.

Max capacity basket: 200 kg / 2 persons + 40 kg.

Max lateral force: 400 N.
Max working height: 25.4 meter.

Max outreach:
- legs in: 5.8 meter.
- legs out: 8 meter.

2 Pieces available!

ID NR: 27.

The General Terms and Conditions of Heinhuis are applicable to all adverts, offers and quotations by Heinhuis, all agreements entered into by Heinhuis and the negotiations preceding them. By any form of response you accept the applicability of the General Terms and Conditions of Heinhuis and you declare that you have taken note of these General Terms and Conditions. Our prices are export netto prices.