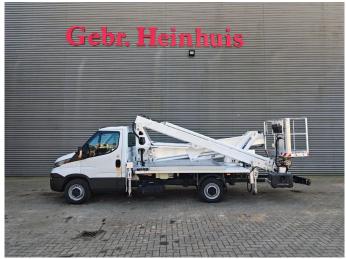

## Multitel MX 250 Iveco Daily 35-120

## **Beschreibung**

Iveco Daily 35-120.

Year: 2018.

Milage: 24.152 km. Manual gearbox 6 gears. Weight: 3350 kg. Max weight: 3500 kg

Axle load: 1: 1900 kg. 2: 2240 kg.

Wheelbase: 3750 mm. Electrical operated windows.

2 Persons. Radio CD. Euro 6.

Tyres: 235/65R16 80%. Multitel MX 250.

Year: 2018. Hours: 3291.

Max wind speed: 12,5 m/s. Max permitted tilt: 1 degree.

Rotated basket.

Electrical function in basket.

4 point outriggers.

Max capacity basket: 200 kg / 2 persons + 40 kg.

Max lateral force: 400 N.
Max working height: 25.4 meter.

Max outreach:
- legs in: 5.8 meter.
- legs out: 8 meter.

2 Pieces available!

ID NR: 27.

The General Terms and Conditions of Heinhuis are applicable to all adverts, offers and quotations by Heinhuis, all agreements entered into by Heinhuis and the negotiations preceding them. By any form of response you accept the applicability of the General Terms and Conditions of Heinhuis and you declare that you have taken note of these General Terms and Conditions. Our prices are export netto prices.