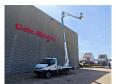

## Multitel MX 250 Iveco Daily 35-120

## **Beschreibung**

Iveco Daily 35-120.

Year: 2018.

Milage: 24.152 km. Manual gearbox 6 gears. Weight: 3350 kg. Max weight: 3500 kg

Axle load: 1: 1900 kg. 2: 2240 kg.

Wheelbase: 3750 mm. Electrical operated windows.

2 Persons. Radio CD. Euro 6.

Tyres: 235/65R16 80%. Multitel MX 250.

Year: 2018. Hours: 3291.

Max wind speed: 12,5 m/s. Max permitted tilt: 1 degree.

Rotated basket.

Electrical function in basket.

4 point outriggers.

Max capacity basket: 200 kg / 2 persons + 40 kg.

Max lateral force: 400 N.
Max working height: 25.4 meter.

Max outreach:
- legs in: 5.8 meter.
- legs out: 8 meter.

2 Pieces available!

ID NR: 27.

The General Terms and Conditions of Heinhuis are applicable to all adverts, offers and quotations by Heinhuis, all agreements entered into by Heinhuis and the negotiations preceding them. By any form of response you accept the applicability of the General Terms and Conditions of Heinhuis and you declare that you have taken note of these General Terms and Conditions. Our prices are export netto prices.