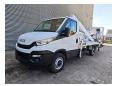

## Multitel MX 250 Iveco Daily 35-120

## **Beschreibung**

Iveco Daily 35-120.

Year: 2018.

Milage: 24.152 km. Manual gearbox 6 gears. Weight: 3350 kg. Max weight: 3500 kg

Axle load: 1: 1900 kg. 2: 2240 kg.

Wheelbase: 3750 mm. Electrical operated windows.

2 Persons. Radio CD. Euro 6.

Tyres: 235/65R16 80%. Multitel MX 250.

Year: 2018. Hours: 3291.

Max wind speed: 12,5 m/s. Max permitted tilt: 1 degree.

Rotated basket.

Electrical function in basket.

4 point outriggers.

Max capacity basket: 200 kg / 2 persons + 40 kg.

Max lateral force: 400 N.
Max working height: 25.4 meter.

Max outreach:
- legs in: 5.8 meter.
- legs out: 8 meter.

2 Pieces available!

ID NR: 27.

The General Terms and Conditions of Heinhuis are applicable to all adverts, offers and quotations by Heinhuis, all agreements entered into by Heinhuis and the negotiations preceding them. By any form of response you accept the applicability of the General Terms and Conditions of Heinhuis and you declare that you have taken note of these General Terms and Conditions. Our prices are export netto prices.