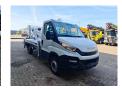

## Multitel MX 250 Iveco Daily 35-120

## **Beschreibung**

Iveco Daily 35-120.

Year: 2018.

Milage: 24.152 km. Manual gearbox 6 gears. Weight: 3350 kg. Max weight: 3500 kg

Axle load: 1: 1900 kg. 2: 2240 kg.

Wheelbase: 3750 mm. Electrical operated windows.

2 Persons. Radio CD. Euro 6.

Tyres: 235/65R16 80%. Multitel MX 250.

Year: 2018. Hours: 3291.

Max wind speed: 12,5 m/s. Max permitted tilt: 1 degree.

Rotated basket.

Electrical function in basket.

4 point outriggers.

Max capacity basket: 200 kg / 2 persons + 40 kg.

Max lateral force: 400 N.
Max working height: 25.4 meter.

Max outreach:
- legs in: 5.8 meter.
- legs out: 8 meter.

2 Pieces available!

ID NR: 27.

The General Terms and Conditions of Heinhuis are applicable to all adverts, offers and quotations by Heinhuis, all agreements entered into by Heinhuis and the negotiations preceding them. By any form of response you accept the applicability of the General Terms and Conditions of Heinhuis and you declare that you have taken note of these General Terms and Conditions. Our prices are export netto prices.