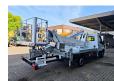

## Multitel MX 250 Iveco Daily 35-120

## **Beschreibung**

Iveco Daily 35-120.

Year: 2018.

Milage: 24.152 km. Manual gearbox 6 gears. Weight: 3350 kg. Max weight: 3500 kg

Axle load: 1: 1900 kg. 2: 2240 kg.

Wheelbase: 3750 mm. Electrical operated windows.

2 Persons. Radio CD. Euro 6.

Tyres: 235/65R16 80%. Multitel MX 250.

Year: 2018. Hours: 3291.

Max wind speed: 12,5 m/s. Max permitted tilt: 1 degree.

Rotated basket.

Electrical function in basket.

4 point outriggers.

Max capacity basket: 200 kg / 2 persons + 40 kg.

Max lateral force: 400 N.
Max working height: 25.4 meter.

Max outreach:
- legs in: 5.8 meter.
- legs out: 8 meter.

2 Pieces available!

ID NR: 27.

The General Terms and Conditions of Heinhuis are applicable to all adverts, offers and quotations by Heinhuis, all agreements entered into by Heinhuis and the negotiations preceding them. By any form of response you accept the applicability of the General Terms and Conditions of Heinhuis and you declare that you have taken note of these General Terms and Conditions. Our prices are export netto prices.