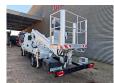

## Multitel MX 250 Iveco Daily 35-120

2 Persons. Radio CD. Euro 6.

Tyres: 235/65R16 80%. Multitel MX 250.

Year: 2018. Hours: 3291.

Max wind speed: 12,5 m/s. Max permitted tilt: 1 degree.

Rotated basket.

Electrical function in basket.

4 point outriggers.

Max capacity basket: 200 kg / 2 persons + 40 kg.

Max lateral force: 400 N.
Max working height: 25.4 meter.

Max outreach:
- legs in: 5.8 meter.
- legs out: 8 meter.

2 Pieces available!

ID NR: 27.

The General Terms and Conditions of Heinhuis are applicable to all adverts, offers and quotations by Heinhuis, all agreements entered into by Heinhuis and the negotiations preceding them. By any form of response you accept the applicability of the General Terms and Conditions of Heinhuis and you declare that you have taken note of these General Terms and Conditions. Our prices are export netto prices.