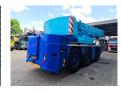

## **Beschreibung**

Liebherr LTC 1045-3.1 6x6x6.

Year: 2011. Milage: 79.760 km.

Hours:

undercarriege: 3216.uppercarriege: 7457.Max weight: 36.000 kg.

Axle load: 1: 12 Ton. 2: 12 Ton. 3: 12 Ton.

ZF automatic gearbox.

Camera.
Airconditioning.
Hydr. elevating cabin.
Radio Remote Control.

Max capacity: 45 Ton with 3 meter outreach.

Boom: 8.2 - 36.0 meter.

Doppelklapspitze: 7.5 - 13 meter.

230 KW Mercedes OM 926 LA engine with EPA/Carb Tier 4i

engine.

300 Liter dieseltank. Retarder / Telma. Liccon 2.

6.5 Ton counterweight. Tyres: 445/95R25 80%.

German Machine.

ID NR: 495.

The General Terms and Conditions of Heinhuis are applicable to all adverts, offers and quotations by Heinhuis, all agreements entered into by Heinhuis and the negotiations preceding them. By any form of response you accept the applicability of the General Terms and Conditions of Heinhuis and you declare that you have taken note of these General Terms and Conditions. Our prices are export netto prices.