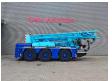

## Liebherr LTC 1045-3.1 Jip!

## **Beschreibung**

Liebherr LTC 1045-3.1 6x6x6.

Year: 2011. Milage: 79.760 km.

Hours:

undercarriege: 3216.uppercarriege: 7457.Max weight: 36.000 kg.

Axle load: 1: 12 Ton. 2: 12 Ton. 3: 12 Ton.

ZF automatic gearbox.

Camera.
Airconditioning.
Hydr. elevating cabin.
Radio Remote Control.

Max capacity: 45 Ton with 3 meter outreach.

Boom: 8.2 - 36.0 meter.

Doppelklapspitze: 7.5 - 13 meter.

230 KW Mercedes OM 926 LA engine with EPA/Carb Tier 4i

engine.

300 Liter dieseltank. Retarder / Telma. Liccon 2.

6.5 Ton counterweight. Tyres: 445/95R25 80%.

German Machine.

ID NR: 495.

The General Terms and Conditions of Heinhuis are applicable to all adverts, offers and quotations by Heinhuis, all agreements entered into by Heinhuis and the negotiations preceding them. By any form of response you accept the applicability of the General Terms and Conditions of Heinhuis and you declare that you have taken note of these General Terms and Conditions. Our prices are export netto prices.