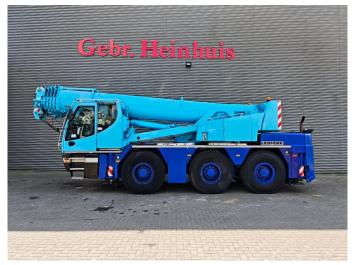

## Liebherr LTC 1045-3.1 Jip!

## **Beschreibung**

Liebherr LTC 1045-3.1 6x6x6.

Year: 2011. Milage: 79.760 km.

Hours:

undercarriege: 3216.uppercarriege: 7457.Max weight: 36.000 kg.

Axle load: 1: 12 Ton. 2: 12 Ton. 3: 12 Ton.

ZF automatic gearbox.

Camera.
Airconditioning.
Hydr. elevating cabin.
Radio Remote Control.

Max capacity: 45 Ton with 3 meter outreach.

Boom: 8.2 - 36.0 meter.

Doppelklapspitze: 7.5 - 13 meter.

230 KW Mercedes OM 926 LA engine with EPA/Carb Tier 4i

engine.

300 Liter dieseltank. Retarder / Telma. Liccon 2.

6.5 Ton counterweight. Tyres: 445/95R25 80%.

German Machine.

ID NR: 495.

The General Terms and Conditions of Heinhuis are applicable to all adverts, offers and quotations by Heinhuis, all agreements entered into by Heinhuis and the negotiations preceding them. By any form of response you accept the applicability of the General Terms and Conditions of Heinhuis and you declare that you have taken note of these General Terms and Conditions. Our prices are export netto prices.