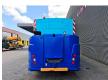

## **Beschreibung**

Liebherr LTC 1045-3.1 6x6x6.

Year: 2011. Milage: 79.760 km.

Hours:

undercarriege: 3216.uppercarriege: 7457.Max weight: 36.000 kg.

Axle load: 1: 12 Ton. 2: 12 Ton. 3: 12 Ton.

ZF automatic gearbox.

Camera.
Airconditioning.
Hydr. elevating cabin.
Radio Remote Control.

Max capacity: 45 Ton with 3 meter outreach.

Boom: 8.2 - 36.0 meter.

Doppelklapspitze: 7.5 - 13 meter.

230 KW Mercedes OM 926 LA engine with EPA/Carb Tier 4i

engine.

300 Liter dieseltank. Retarder / Telma. Liccon 2.

6.5 Ton counterweight. Tyres: 445/95R25 80%.

German Machine.

ID NR: 495.

The General Terms and Conditions of Heinhuis are applicable to all adverts, offers and quotations by Heinhuis, all agreements entered into by Heinhuis and the negotiations preceding them. By any form of response you accept the applicability of the General Terms and Conditions of Heinhuis and you declare that you have taken note of these General Terms and Conditions. Our prices are export netto prices.