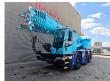

## Liebherr LTC 1045-3.1 Jip!

## **Beschreibung**

Liebherr LTC 1045-3.1 6x6x6.

Year: 2011. Milage: 79.760 km.

Hours:

undercarriege: 3216.uppercarriege: 7457.Max weight: 36.000 kg.

Axle load: 1: 12 Ton. 2: 12 Ton. 3: 12 Ton.

ZF automatic gearbox.

Camera.
Airconditioning.
Hydr. elevating cabin.
Radio Remote Control.

Max capacity: 45 Ton with 3 meter outreach.

Boom: 8.2 - 36.0 meter.

Doppelklapspitze: 7.5 - 13 meter.

230 KW Mercedes OM 926 LA engine with EPA/Carb Tier 4i

engine.

300 Liter dieseltank. Retarder / Telma. Liccon 2.

6.5 Ton counterweight. Tyres: 445/95R25 80%.

German Machine.

ID NR: 495.

The General Terms and Conditions of Heinhuis are applicable to all adverts, offers and quotations by Heinhuis, all agreements entered into by Heinhuis and the negotiations preceding them. By any form of response you accept the applicability of the General Terms and Conditions of Heinhuis and you declare that you have taken note of these General Terms and Conditions. Our prices are export netto prices.