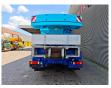

## Liebherr LTM 1030-2.1 Jip!

## **Beschreibung**

Liebherr LTM 1030-2.1.

Year: 2012.

Milage: 133.730 km.

Hours:

undercarrieage: 2802.uppercarrieage: 4310.Max weight: 24.000 kg.

Axle load: 1: 12 ton. 2: 12 ton. telmabrake.

Radio remote Control. Central greasing system.

Counterweight: 1.1 T + 2.3 T + 2.1 T.

Max capacity with 3 meter outreach: 35 Ton.

Max lifting height including doppelklapspitze: 44 meter.

Max outreach with doppelklapspitze: 40 meter.

Lenght telescopic boom: 30 meter.

Mercedes benz OM 926 LA SCR Tier 4i / Stuffe 3B diesel

engine.

210 KW / 285 HP.

ZF 6WG210 automatic gearbox.

Liccon 2.

Tyres: 445/95R22,5 80%.

German Machine!

ID NR: 496.