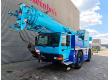

## Liebherr LTM 1030-2.1 Jip!

## **Beschreibung**

Liebherr LTM 1030-2.1.

Year: 2012.

Milage: 133.730 km.

Hours:

undercarrieage: 2802.uppercarrieage: 4310.Max weight: 24.000 kg.

Axle load: 1: 12 ton. 2: 12 ton. telmabrake.

Radio remote Control. Central greasing system.

Counterweight: 1.1 T + 2.3 T + 2.1 T.

Max capacity with 3 meter outreach: 35 Ton.

Max lifting height including doppelklapspitze: 44 meter.

Max outreach with doppelklapspitze: 40 meter.

Lenght telescopic boom: 30 meter.

Mercedes benz OM 926 LA SCR Tier 4i / Stuffe 3B diesel

engine.

210 KW / 285 HP.

ZF 6WG210 automatic gearbox.

Liccon 2.

Tyres: 445/95R22,5 80%.

German Machine!

ID NR: 496.