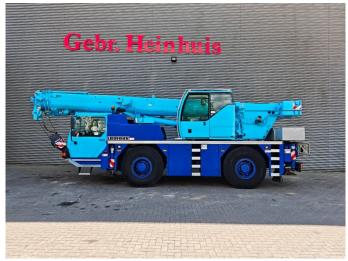

## Liebherr LTM 1030-2.1 Jip!

## **Beschreibung**

Liebherr LTM 1030-2.1.

Year: 2012.

Milage: 133.730 km.

Hours:

undercarrieage: 2802.uppercarrieage: 4310.Max weight: 24.000 kg.

Axle load: 1: 12 ton. 2: 12 ton. telmabrake.

Radio remote Control. Central greasing system.

Counterweight: 1.1 T + 2.3 T + 2.1 T.

Max capacity with 3 meter outreach: 35 Ton.

Max lifting height including doppelklapspitze: 44 meter.

Max outreach with doppelklapspitze: 40 meter.

Lenght telescopic boom: 30 meter.

Mercedes benz OM 926 LA SCR Tier 4i / Stuffe 3B diesel

engine.

210 KW / 285 HP.

ZF 6WG210 automatic gearbox.

Liccon 2.

Tyres: 445/95R22,5 80%.

German Machine!

ID NR: 496.