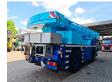

## Liebherr LTM 1030-2.1 Jip!

## **Beschreibung**

Liebherr LTM 1030-2.1.

Year: 2012.

Milage: 133.730 km.

Hours:

undercarrieage: 2802.uppercarrieage: 4310.Max weight: 24.000 kg.

Axle load: 1: 12 ton. 2: 12 ton. telmabrake.

Radio remote Control. Central greasing system.

Counterweight: 1.1 T + 2.3 T + 2.1 T.

Max capacity with 3 meter outreach: 35 Ton.

Max lifting height including doppelklapspitze: 44 meter.

Max outreach with doppelklapspitze: 40 meter.

Lenght telescopic boom: 30 meter.

Mercedes benz OM 926 LA SCR Tier 4i / Stuffe 3B diesel

engine.

210 KW / 285 HP.

ZF 6WG210 automatic gearbox.

Liccon 2.

Tyres: 445/95R22,5 80%.

German Machine!

ID NR: 496.