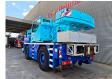

## Liebherr LTM 1030-2.1 Jip!

## **Beschreibung**

Liebherr LTM 1030-2.1.

Year: 2012.

Milage: 133.730 km.

Hours:

undercarrieage: 2802.uppercarrieage: 4310.Max weight: 24.000 kg.

Axle load: 1: 12 ton. 2: 12 ton. telmabrake.

Radio remote Control. Central greasing system.

Counterweight: 1.1 T + 2.3 T + 2.1 T.

Max capacity with 3 meter outreach: 35 Ton.

Max lifting height including doppelklapspitze: 44 meter.

Max outreach with doppelklapspitze: 40 meter.

Lenght telescopic boom: 30 meter.

Mercedes benz OM 926 LA SCR Tier 4i / Stuffe 3B diesel

engine.

210 KW / 285 HP.

ZF 6WG210 automatic gearbox.

Liccon 2.

Tyres: 445/95R22,5 80%.

German Machine!

ID NR: 496.