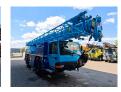

## Liebherr LTM 1030-2.1 Jip!

## **Beschreibung**

Liebherr LTM 1030-2.1.

Year: 2012.

Milage: 133.730 km.

Hours:

undercarrieage: 2802.uppercarrieage: 4310.Max weight: 24.000 kg.

Axle load: 1: 12 ton. 2: 12 ton. telmabrake.

Radio remote Control. Central greasing system.

Counterweight: 1.1 T + 2.3 T + 2.1 T.

Max capacity with 3 meter outreach: 35 Ton.

Max lifting height including doppelklapspitze: 44 meter.

Max outreach with doppelklapspitze: 40 meter.

Lenght telescopic boom: 30 meter.

Mercedes benz OM 926 LA SCR Tier 4i / Stuffe 3B diesel

engine.

210 KW / 285 HP.

ZF 6WG210 automatic gearbox.

Liccon 2.

Tyres: 445/95R22,5 80%.

German Machine!

ID NR: 496.