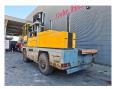

## **BAUMANN** GCS 200/20/35

## **Beschreibung**

Baumann GCS 200/20/35.

Year: 2009. Hours: 11.557. Weight: 28.400 kg. CE Machine. Capacity: 20 ton. Side Loader. Camera. Radio CD. Sparetyre.

Hydr. adjustable forks. 2 point outriggers.

Forks: L: 2000 mm. W: 250 mm.

Thickness: 100 mm. Tyres: 14.00-24 80%.

German Machine!

ID NR: 294.

The General Terms and Conditions of Heinhuis are applicable to all adverts, offers and quotations by Heinhuis, all agreements entered into by Heinhuis and the negotiations preceding them. By any form of response you accept the applicability of the General Terms and Conditions of Heinhuis and you declare that you have taken note of these General Terms and Conditions. Our prices are export netto prices.