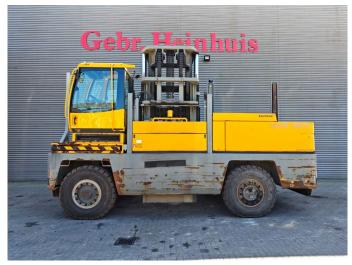

## **BAUMANN** GCS 200/20/35

## **Beschreibung**

Baumann GCS 200/20/35.

Year: 2009. Hours: 11.557. Weight: 28.400 kg. CE Machine. Capacity: 20 ton. Side Loader. Camera. Radio CD. Sparetyre.

Hydr. adjustable forks. 2 point outriggers.

Forks: L: 2000 mm. W: 250 mm.

Thickness: 100 mm. Tyres: 14.00-24 80%.

German Machine!

ID NR: 294.

The General Terms and Conditions of Heinhuis are applicable to all adverts, offers and quotations by Heinhuis, all agreements entered into by Heinhuis and the negotiations preceding them. By any form of response you accept the applicability of the General Terms and Conditions of Heinhuis and you declare that you have taken note of these General Terms and Conditions. Our prices are export netto prices.