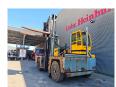

## **BAUMANN** GCS 200/20/35

## **Beschreibung**

Baumann GCS 200/20/35.

Year: 2009. Hours: 11.557. Weight: 28.400 kg. CE Machine. Capacity: 20 ton. Side Loader. Camera. Radio CD. Sparetyre.

Hydr. adjustable forks. 2 point outriggers.

Forks: L: 2000 mm. W: 250 mm.

Thickness: 100 mm. Tyres: 14.00-24 80%.

German Machine!

ID NR: 294.

The General Terms and Conditions of Heinhuis are applicable to all adverts, offers and quotations by Heinhuis, all agreements entered into by Heinhuis and the negotiations preceding them. By any form of response you accept the applicability of the General Terms and Conditions of Heinhuis and you declare that you have taken note of these General Terms and Conditions. Our prices are export netto prices.