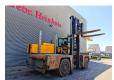

## **BAUMANN** GCS 200/20/35

## **Beschreibung**

Baumann GCS 200/20/35.

Year: 2009. Hours: 11.557. Weight: 28.400 kg. CE Machine. Capacity: 20 ton. Side Loader. Camera. Radio CD. Sparetyre.

Hydr. adjustable forks. 2 point outriggers.

Forks: L: 2000 mm. W: 250 mm.

Thickness: 100 mm. Tyres: 14.00-24 80%.

German Machine!

ID NR: 294.

The General Terms and Conditions of Heinhuis are applicable to all adverts, offers and quotations by Heinhuis, all agreements entered into by Heinhuis and the negotiations preceding them. By any form of response you accept the applicability of the General Terms and Conditions of Heinhuis and you declare that you have taken note of these General Terms and Conditions. Our prices are export netto prices.