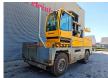

## **BAUMANN** GCS 200/20/35

## **Beschreibung**

Baumann GCS 200/20/35.

Year: 2009. Hours: 11.557. Weight: 28.400 kg. CE Machine. Capacity: 20 ton. Side Loader. Camera. Radio CD. Sparetyre.

Hydr. adjustable forks. 2 point outriggers.

Forks: L: 2000 mm. W: 250 mm.

Thickness: 100 mm. Tyres: 14.00-24 80%.

German Machine!

ID NR: 294.

The General Terms and Conditions of Heinhuis are applicable to all adverts, offers and quotations by Heinhuis, all agreements entered into by Heinhuis and the negotiations preceding them. By any form of response you accept the applicability of the General Terms and Conditions of Heinhuis and you declare that you have taken note of these General Terms and Conditions. Our prices are export netto prices.