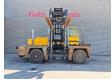

## **BAUMANN** GCS 200/20/35

## **Beschreibung**

Baumann GCS 200/20/35.

Year: 2009. Hours: 11.557. Weight: 28.400 kg. CE Machine. Capacity: 20 ton. Side Loader. Camera. Radio CD. Sparetyre.

Hydr. adjustable forks. 2 point outriggers.

Forks: L: 2000 mm. W: 250 mm.

Thickness: 100 mm. Tyres: 14.00-24 80%.

German Machine!

ID NR: 294.

The General Terms and Conditions of Heinhuis are applicable to all adverts, offers and quotations by Heinhuis, all agreements entered into by Heinhuis and the negotiations preceding them. By any form of response you accept the applicability of the General Terms and Conditions of Heinhuis and you declare that you have taken note of these General Terms and Conditions. Our prices are export netto prices.