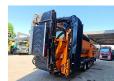

## **Beschreibung**

Doppstadt SM 620 Plus.

Year: 2017. Hours: 8859.

Max weight: 19.000 kg.

CE Machine.

9 tons Fortuna axles. 3 way convenyor. 2 way side belt. 15x15 mm.

Tyres: 435/50R19,5 70%.

ID NR: 269.