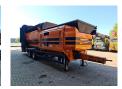

## **Beschreibung**

Doppstadt SM 620 Plus.

Year: 2017. Hours: 8859.

Max weight: 19.000 kg.

CE Machine.

9 tons Fortuna axles. 3 way convenyor. 2 way side belt. 15x15 mm.

Tyres: 435/50R19,5 70%.

ID NR: 269.