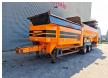

## Doppstadt SM 620 Plus 15x15 mm

## **Beschreibung**

Doppstadt SM 620 Plus.

Year: 2017. Hours: 8859.

Max weight: 19.000 kg.

CE Machine.

9 tons Fortuna axles. 3 way convenyor. 2 way side belt. 15x15 mm.

Tyres: 435/50R19,5 70%.

ID NR: 269.