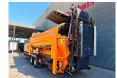

## Doppstadt SM 620 Plus 15x15 mm

## **Beschreibung**

Doppstadt SM 620 Plus.

Year: 2017. Hours: 8859.

Max weight: 19.000 kg.

CE Machine.

9 tons Fortuna axles. 3 way convenyor. 2 way side belt. 15x15 mm.

Tyres: 435/50R19,5 70%.

ID NR: 269.