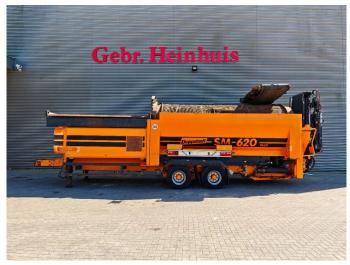

## Doppstadt SM 620 Plus 15x15 mm

## **Beschreibung**

Doppstadt SM 620 Plus.

Year: 2017. Hours: 8859.

Max weight: 19.000 kg.

CE Machine.

9 tons Fortuna axles. 3 way convenyor. 2 way side belt. 15x15 mm.

Tyres: 435/50R19,5 70%.

ID NR: 269.