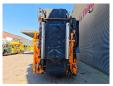

## **Beschreibung**

Doppstadt SM 620 Plus.

Year: 2017. Hours: 8859.

Max weight: 19.000 kg.

CE Machine.

9 tons Fortuna axles. 3 way convenyor. 2 way side belt. 15x15 mm.

Tyres: 435/50R19,5 70%.

ID NR: 269.