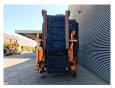

## Doppstadt SM 620 Plus 10x10 mm

## **Beschreibung**

Doppstadt SM 620 Plus.

Year: 2015. Hours: 8463.

Max weight: 19.000 kg.

CE Machine.

9 tons Fortuna axles. 2 way convenyor. 2 way side belt. 10x10 mm.

Tyres: 435/50R19,5 70%.

ID NR: 402.