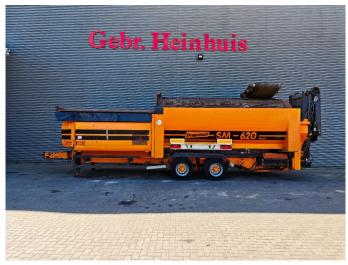

## Doppstadt SM 620 Plus 10x10 mm

## **Beschreibung**

Doppstadt SM 620 Plus.

Year: 2015. Hours: 8463.

Max weight: 19.000 kg.

CE Machine.

9 tons Fortuna axles. 2 way convenyor. 2 way side belt. 10x10 mm.

Tyres: 435/50R19,5 70%.

ID NR: 402.