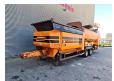

## Doppstadt SM 620 Plus 10x10 mm

## **Beschreibung**

Doppstadt SM 620 Plus.

Year: 2015. Hours: 8463.

Max weight: 19.000 kg.

CE Machine.

9 tons Fortuna axles. 2 way convenyor. 2 way side belt. 10x10 mm.

Tyres: 435/50R19,5 70%.

ID NR: 402.