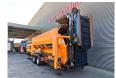

## Doppstadt SM 620 Plus 10x10 mm

## **Beschreibung**

Doppstadt SM 620 Plus.

Year: 2015. Hours: 8463.

Max weight: 19.000 kg.

CE Machine.

9 tons Fortuna axles. 2 way convenyor. 2 way side belt. 10x10 mm.

Tyres: 435/50R19,5 70%.

ID NR: 402.