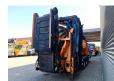

## Doppstadt SM 620 Plus 10x10 mm

## **Beschreibung**

Doppstadt SM 620 Plus.

Year: 2015. Hours: 8463.

Max weight: 19.000 kg.

CE Machine.

9 tons Fortuna axles. 2 way convenyor. 2 way side belt. 10x10 mm.

Tyres: 435/50R19,5 70%.

ID NR: 402.