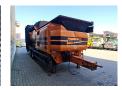

## Doppstadt SM 620 Plus 10x10 mm

## **Beschreibung**

Doppstadt SM 620 Plus.

Year: 2015. Hours: 8463.

Max weight: 19.000 kg.

CE Machine.

9 tons Fortuna axles. 2 way convenyor. 2 way side belt. 10x10 mm.

Tyres: 435/50R19,5 70%.

ID NR: 402.